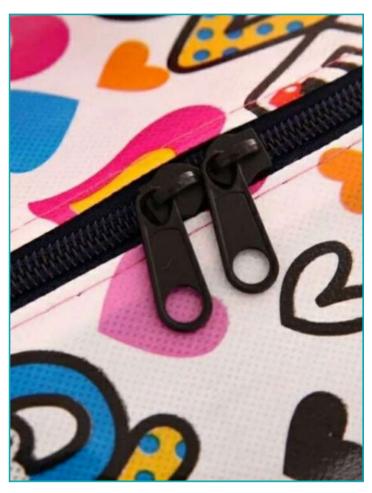

## Sustainable Choice

Our lamianted non-woven bags are made from sustainable materials and has a zippered main compartment. We aim to help your reduce your carbon footprint one bag at a time.

LAM01-PSO

#### Large Laminated Non-Woven Shopper

Size: 41 x 19 x 46cm (L x W x H) Material: Laminated Non-Woven Features: Reusable. Eco-Friendly. With zippered main compartment. Longer life cycle than plastic bags.