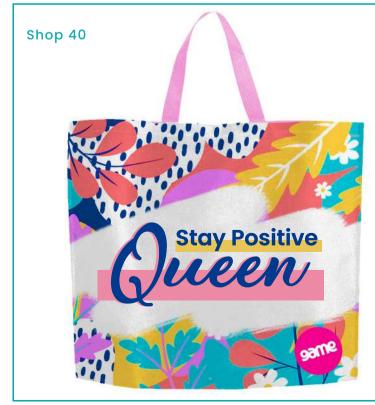

# Tropical Style Laminated Non-Woven Shopper

Size: 44,5 x 22 x 38cm (L x W x H) Material: Laminated Non-Woven Features: Reusable. Eco-Friendly. Longer life cycle than plastic bags.

TAXI01