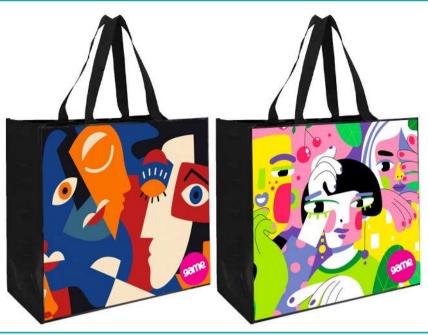

## Sustainable Choice

Our lamianted non-woven bags are made from sustainable materials and has a zippered main compartment. We aim to help your reduce your carbon footprint one bag at a time.

LAM01-PSO

### Picasso Style Laminated Non-Woven Shopper

Size: 44 x 17 x 38.5cm (L x W x H) Material: Laminated Non-Woven Features: Reusable. Eco-Friendly. Longer life cycle than plastic bags.

LAM01-Trop