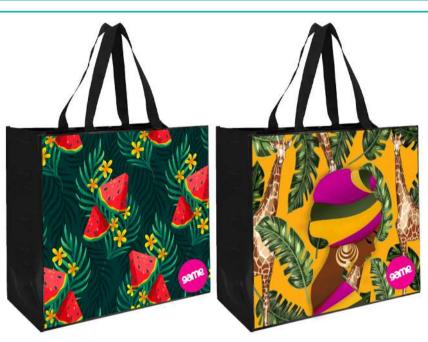

## Sustainable Choice

Our lamianted non-woven bags are made from sustainable materials and has a zippered main compartment. We aim to help your reduce your carbon footprint one bag at a time.

LAM01-PSO

# Tropical Style Laminated Non-Woven Shopper

Size: 44,5 x 22 x 38cm (L x W x H) Material: Laminated Non-Woven Features: Reusable. Eco-Friendly. Longer life cycle than plastic bags.

TAXI01