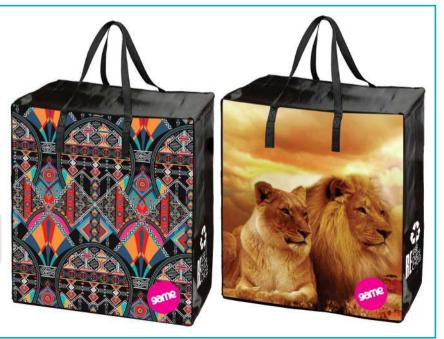

## Sustainable Choice

Our lamianted non-woven bags are made from sustainable materials and has a zippered main compartment. We aim to help your reduce your carbon footprint one bag at a time.

LAM01-PSO

### Picasso Style Laminated Non-Woven Shopper

Size: 44 x 17 x 38.5cm (L x W x H) Material: Laminated Non-Woven Features: Reusable. Eco-Friendly. Longer life cycle than plastic bags.

LAM01-Trop