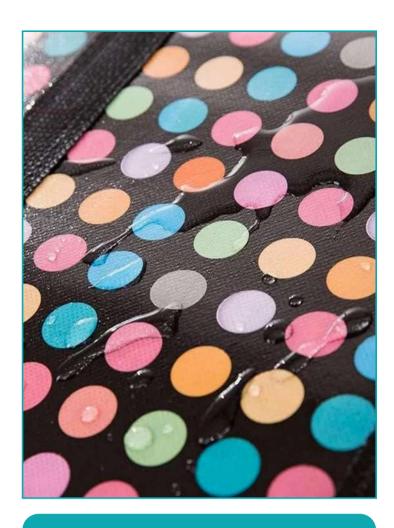

## Strong and Durable

We ensure that every bag is strong and durable so that it can be used multiple times while reducing waste and saving money. Lamination offers a water-resistent exterior.

## Sustainable Choice

Our lamianted non-woven bags are made from sustainable materials and has a zippered main compartment. We aim to help your reduce your carbon footprint one bag at a time.

LAM01-PSO