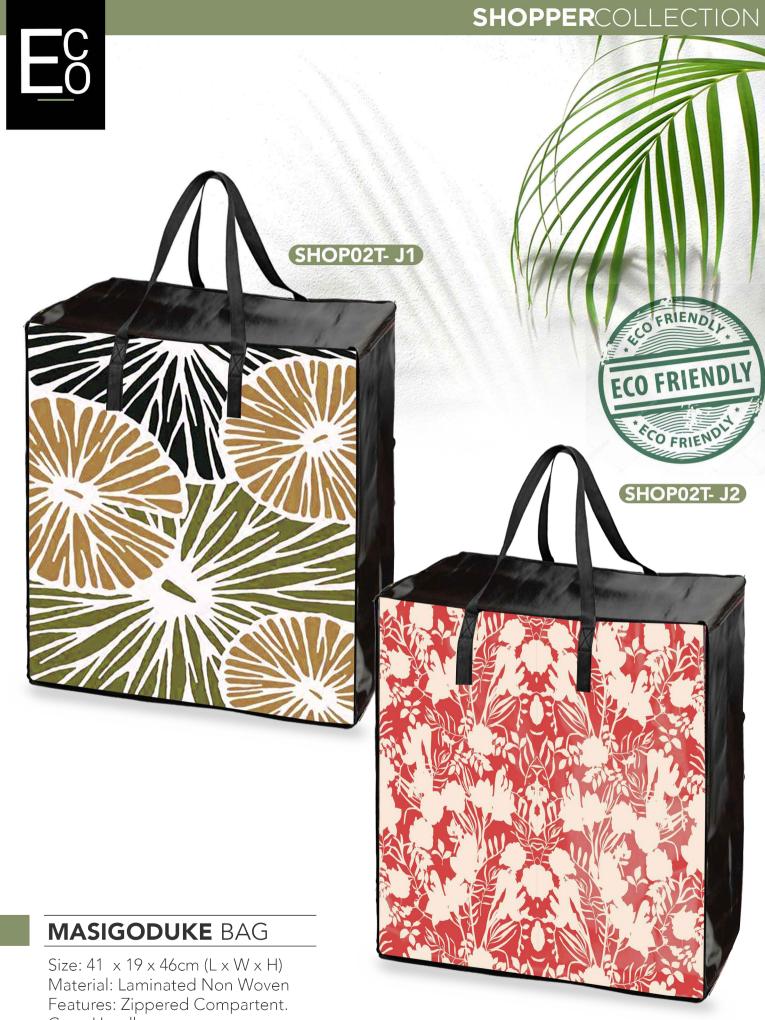

## **LOVE LAMINATED BAG**

Size: 44 x 17 x 38cm (L x W x H) Material: Laminated Non Woven

Features: Carry Handles

## **DAISIES LAMINATED BAG**

Size:  $44 \times 17 \times 38$ cm (L x W x H) Material: Laminated Non Woven

Features: Carry Handles

Carry Handles