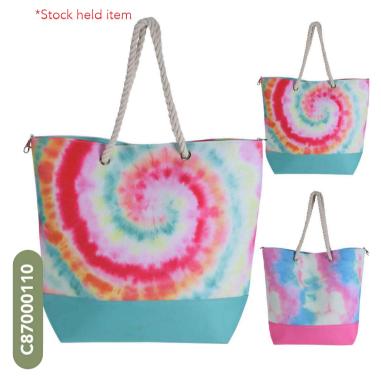

# TIE- DYE TOTE BAG

Size:  $54 \times 17 \times 44$ cm (L x W x H)

Material: Cotton / EVA

\*Stock held item

Size:  $38 \times 16 \times 38$ cm (L x W x H)

Material: Polyester /EVA

\*Stock held item