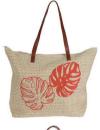

# **STRIPE BEACH TOTE BAG**

Size:  $48 \times 15 \times 37$ cm (L x W x H) Material: Jute / Polyester