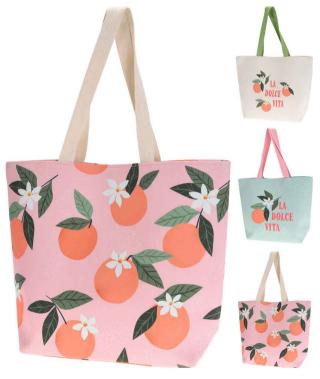

## FRUIT TOTE BAG

Size:  $50 \times 15 \times 38$ cm (L x W x H) Material: Polyester / Cotton

\*Stock held item