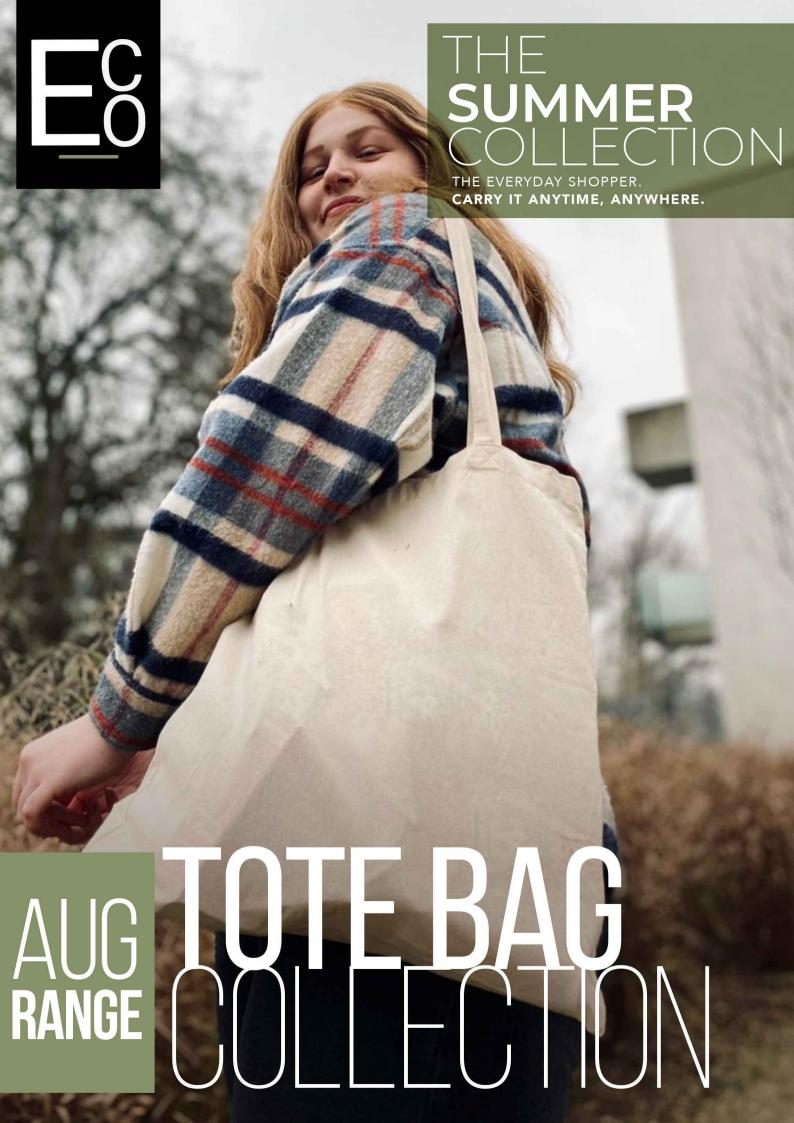

Material: Cotton Canvas



Material: Cotton Canvas



Material: Cotton Canvas

# THE/ SOLITON The multi-taskin work-to-weeken tote is a handbastyle to sayour The multi-tasking

work-to-weekend tote is a handbag style to savour











# **STRAW BEACH TOTE BAG**

Size:  $53 \times 37$ cm (L  $\times$  W  $\times$  H) Material: Paper Straw / Non Woven

\*Stock held item

C86000310



#### **DENIM TOTE BAG**

Size:  $36 \times 15 \times 42$ cm (L × W × H) Material: Denim







Size:  $48 \times 15 \times 37$ cm (L x W x H) Material: Canvas / Polyester



# **PARADISE TOTE** BAG

Size:  $54 \times 17 \times 44$ cm (L × W × H)

Material: Cotton / EVA

\*Stock held item



# **STRIPE BEACH TOTE BAG**

Size:  $48 \times 15 \times 37$ cm (L x W x H) Material: Jute / Polyester



# TIE- DYE