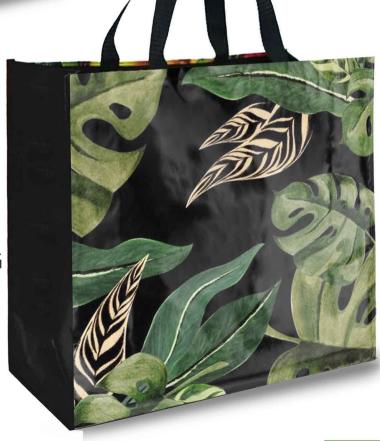

## TROPICAL LAMINATEDBAG

Size: 44  $\times$  17  $\times$  38cm (L  $\times$  W  $\times$  H) Material: Laminated Non Woven

Features: Carry Handles