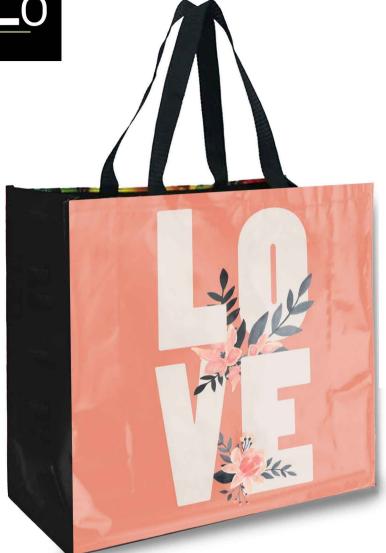

## **LOVE LAMINATED BAG**

Size: 44 x 17 x 38cm (L x W x H) Material: Laminated Non Woven

Features: Carry Handles