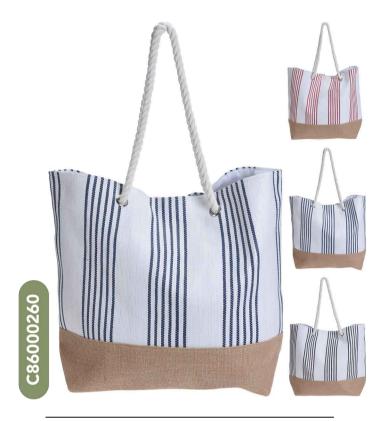

# **STRIPE BEACH TOTE BAG**

Size:  $48 \times 15 \times 37$ cm (L x W x H) Material: Jute / Polyester