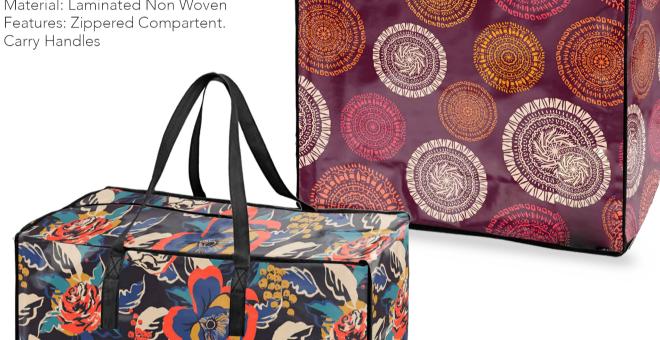

# **B&W FLORAL LARGE BAG**

Size:  $42 \times 25 \times 52$ cm (L x W x H) Material: Laminated Non Woven Features: Zippered Compartent. Carry Handles