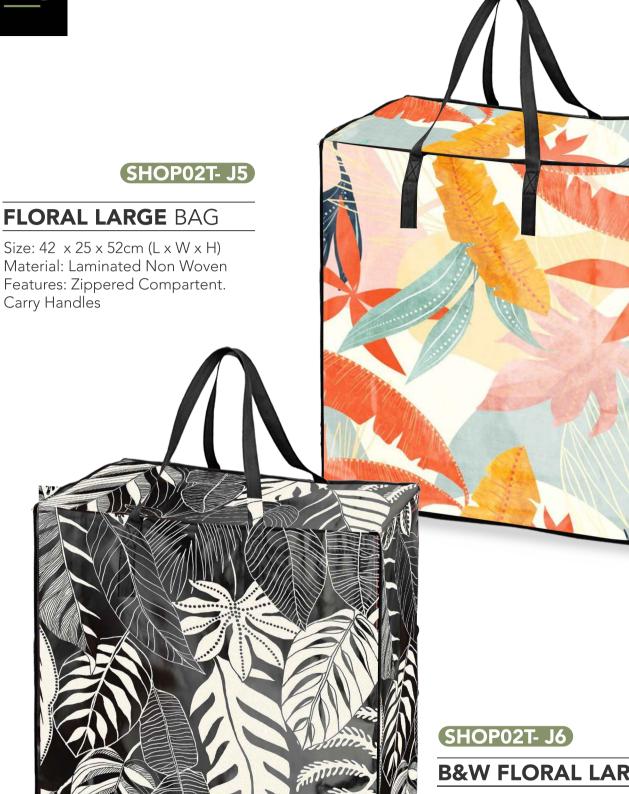

#### FLORAL LARGE BAG

Size:  $42 \times 25 \times 52$ cm (L × W × H) Material: Laminated Non Woven Features: Zippered Compartent.

Carry Handles

# **B&W FLORAL LARGE BAG**

Size:  $42 \times 25 \times 52$ cm (L x W x H) Material: Laminated Non Woven Features: Zippered Compartent. Carry Handles