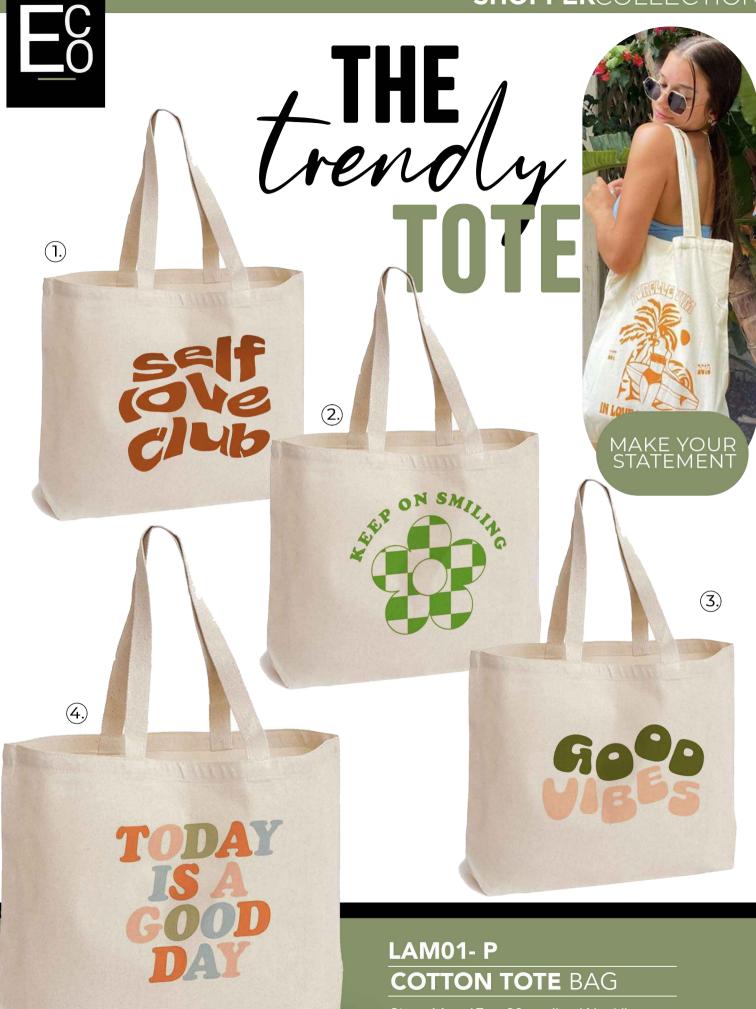

Material: Cotton Canvas



Material: Cotton Canvas



Material: Cotton Canvas

# THE/ SOLITON The multi-taskin work-to-weeken tote is a handbastyle to sayour The multi-tasking

work-to-weekend tote is a handbag style to savour











# **STRAW BEACH TOTE BAG**

Size:  $53 \times 37$ cm (L  $\times$  W  $\times$  H) Material: Paper Straw / Non Woven

\*Stock held item

C86000310



#### **DENIM TOTE BAG**

Size:  $36 \times 15 \times 42$ cm (L × W × H) Material: Denim







Size:  $48 \times 15 \times 37$ cm (L x W x H) Material: Canvas / Polyester



# **PARADISE TOTE** BAG

Size:  $54 \times 17 \times 44$ cm (L × W × H)

Material: Cotton / EVA

\*Stock held item



# **STRIPE BEACH TOTE BAG**

Size:  $48 \times 15 \times 37$ cm (L x W x H) Material: Jute / Polyester



# TIE- DYE T