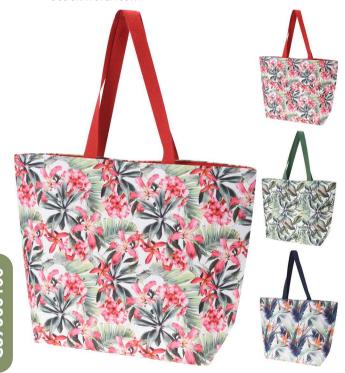

# TROPICAL TOTE BAG

Size:  $50 \times 15 \times 38$ cm (L x W x H) Material: Polyester / Cotton

\*Stock held item