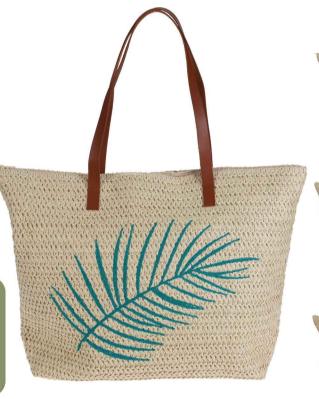

# **STRAW BEACH TOTE BAG**

Size:  $53 \times 37$ cm (L  $\times$  W  $\times$  H) Material: Paper Straw / Non Woven

\*Stock held item

C86000310