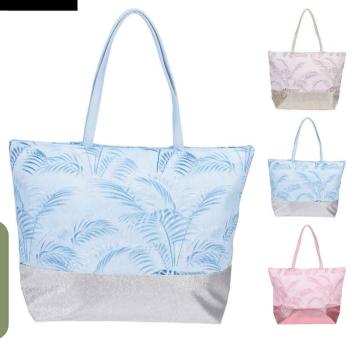

# TROPICAL TOTE BAG

Size:  $50 \times 15 \times 38$ cm (L x W x H) Material: Polyester / Cotton

\*Stock held item