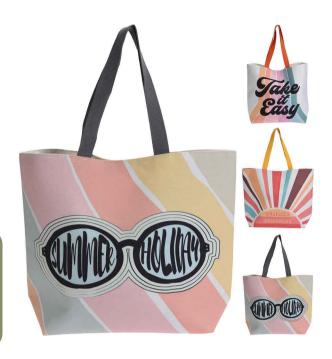

## **SUMMER TOTE BAG**

Size:  $50 \times 15 \times 38$ cm (L x W x H) Material: Polyester / Cotton

\*Stock held item