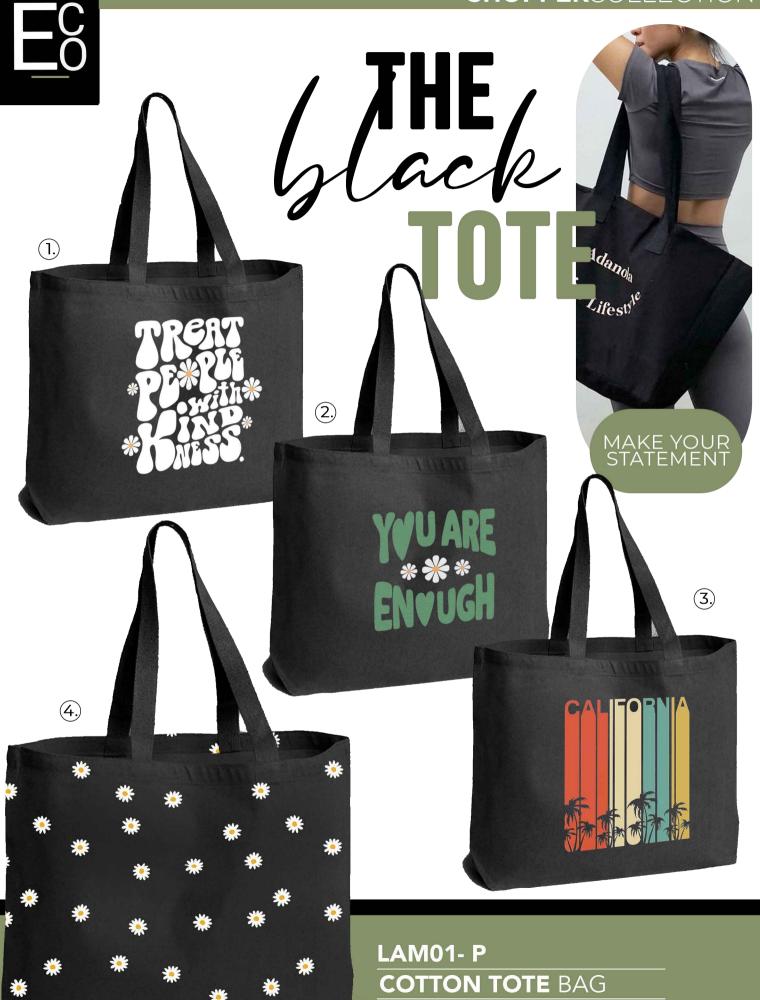

Material: Cotton Canvas



Material: Cotton Canvas



Material: Cotton Canvas

# THE/ SOLITON The multi-taskin work-to-weeken tote is a handbastyle to sayour The multi-tasking

work-to-weekend tote is a handbag style to savour











# **STRAW BEACH TOTE BAG**

Size:  $53 \times 37$ cm (L  $\times$  W  $\times$  H) Material: Paper Straw / Non Woven

\*Stock held item

C86000310



#### **DENIM TOTE BAG**

Size:  $36 \times 15 \times 42$ cm (L × W × H) Material: Denim







Size:  $48 \times 15 \times 37$ cm (L x W x H) Material: Canvas / Polyester



# **PARADISE TOTE** BAG

Size:  $54 \times 17 \times 44$ cm (L × W × H)

Material: Cotton / EVA

\*Stock held item



# **STRIPE BEACH TOTE BAG**

Size:  $48 \times 15 \times 37$ cm (L x W x H) Material: Jute / Polyester



# TIE- DYE TOTE BAG

Size:  $54 \times