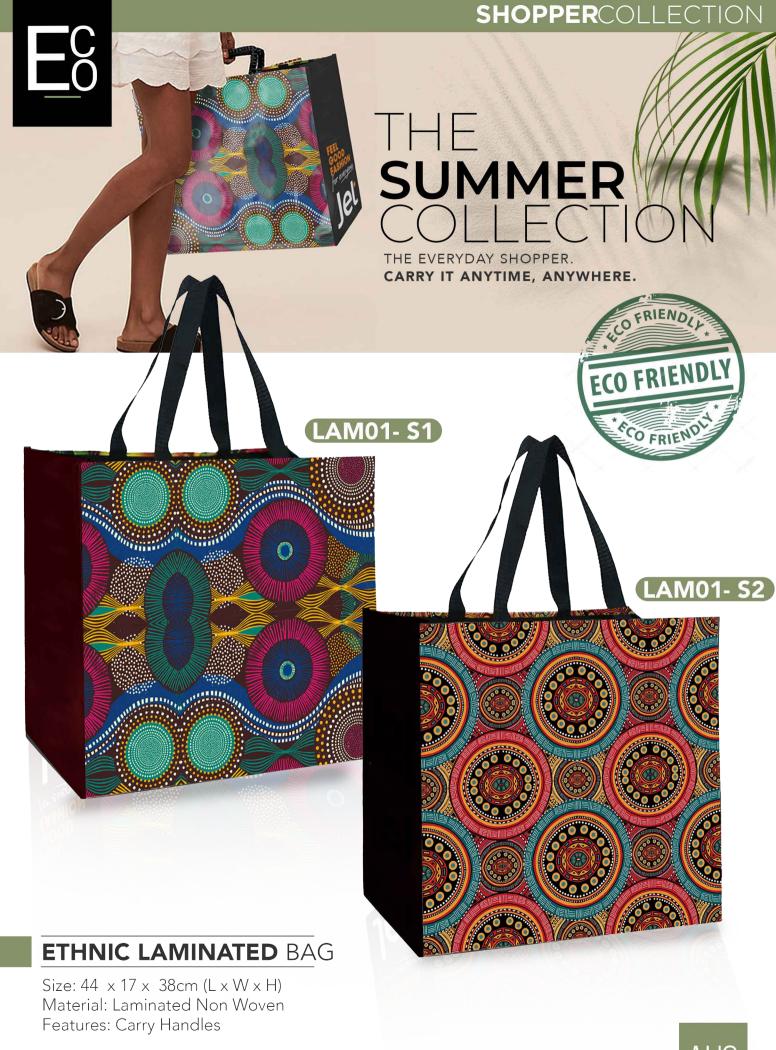

ter



# **PARADISE TOTE** BAG

Size:  $54 \times 17 \times 44$ cm (L × W × H)

Material: Cotton / EVA

\*Stock held item



# **STRIPE BEACH TOTE BAG**

Size:  $48 \times 15 \times 37$ cm (L x W x H) Material: Jute / Polyester



# TIE- DYE TOTE BAG

Size:  $54 \times 17 \times 44$ cm (L x W x H)

Material: Cotton / EVA

\*Stock held item







Size:  $38 \times 16 \times 38$ cm (L x W x H)

Material: Polyester /EVA

\*Stock held item



## FRUIT TOTE BAG

Size:  $50 \times 15 \times 38$ cm (L x W x H) Material: Polyester / Cotton

\*Stock held item



## **SUMMER TOTE BAG**

Size:  $50 \times 15 \times 38$ cm (L x W x H) Material: Polyester / Cotton

\*Stock held item



# TROPICAL TOTE BAG

Size:  $50 \times 15 \times 38$ cm (L x W x H) Material: Polyester / Cotton

\*Stock held item









# LAM01- S5

## **LOVE LAMINATED BAG**

Size: 44 x 17 x 38cm (L x W x H) Material: Laminated Non Woven

Features: Carry Handles

# LAM01- S6

## **DAISIES LAMINATED BAG**

Size:  $44 \times 17 \times 38$ cm (L x W x H) Material: Laminated Non Woven

Features: Carry Handles





Carry Handles









# LAM01- S3

## PASTEL LAMINATED BAG

Size:  $44 \times 17 \times 38$ cm (L x W x H) Material: Laminated Non Woven

Features: Carry Handles



## TROPICAL LAMINATEDBAG

Size: 44  $\times$  17  $\times$  38cm (L  $\times$  W  $\times$  H) Material: Laminated Non Woven

Features: Carry Handles







# **B&W FLORAL LARGE BAG**

Size:  $42 \times 25 \times 52$ cm (L x W x H) Material: Laminated Non Woven Features: Zippered Compartent. Carry Handles





#### SHOP02T- J3

#### **PLUM LARGE