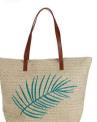

# TROPICAL TOTE BAG

Size:  $50 \times 15 \times 38$ cm (L x W x H) Material: Polyester / Cotton

\*Stock held item