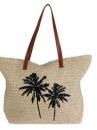

## TROPICAL LAMINATEDBAG

Size: 44  $\times$  17  $\times$  38cm (L  $\times$  W  $\times$  H) Material: Laminated Non Woven

Features: Carry Handles