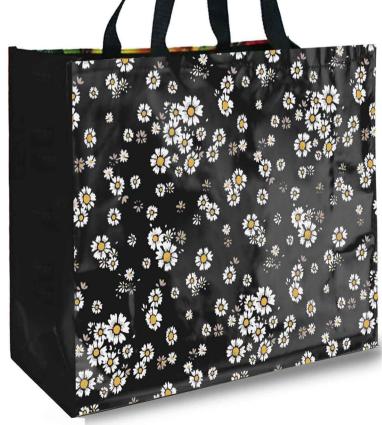

## **DAISIES LAMINATED BAG**

Size:  $44 \times 17 \times 38$ cm (L x W x H) Material: Laminated Non Woven

Features: Carry Handles

Carry Handles