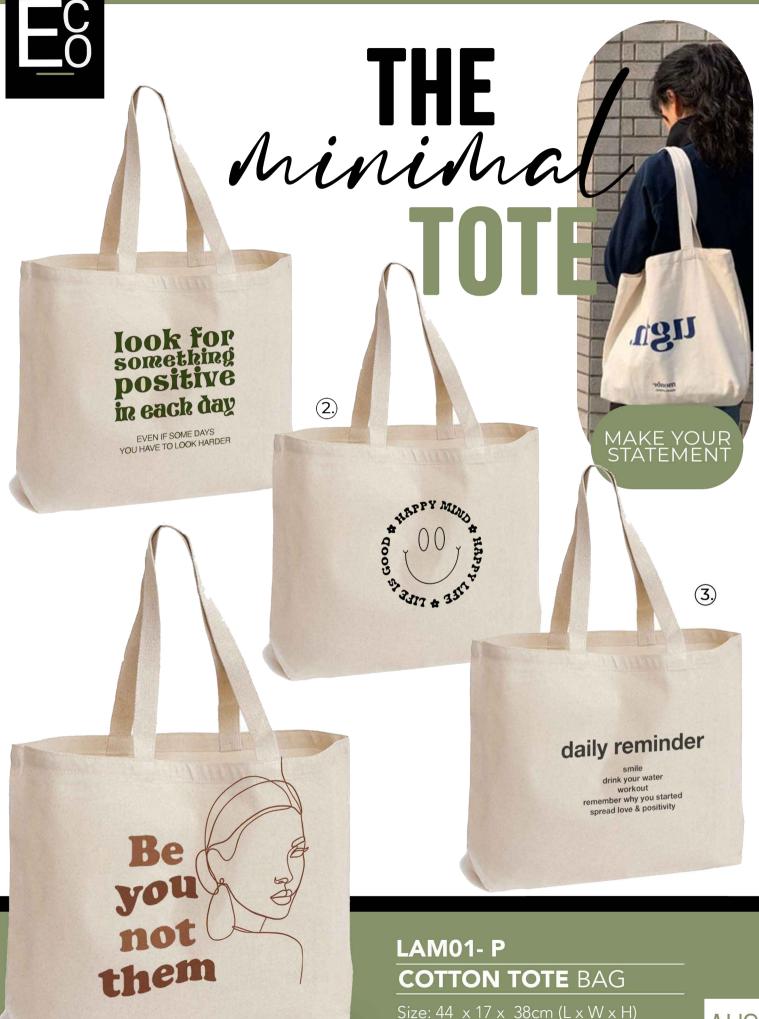

Material: Cotton Canvas



Material: Cotton Canvas



Material: Cotton Canvas

# THE/ SOLITON The multi-taskin work-to-weeken tote is a handbastyle to sayour The multi-tasking

work-to-weekend tote is a handbag style to savour











# **STRAW BEACH TOTE BAG**

Size:  $53 \times 37$ cm (L  $\times$  W  $\times$  H) Material: Paper Straw / Non Woven

\*Stock held item

C86000310



#### **DENIM TOTE BAG**

Size:  $36 \times 15 \times 42$ cm (L × W × H) Material: Denim







Size:  $48 \times 15 \times 37$ cm (L x W x H) Material: Canvas / Polyester



# **PARADISE TOTE** BAG

Size:  $54 \times 17 \times 44$ cm (L × W × H)

Material: Cotton / EVA

\*Stock held item



# **STRIPE BEACH TOTE BAG**

Size:  $48 \times 15 \times 37$ cm (L x W x H) Material: Jute / Polyester



# TIE- DYE TOTE BAG

Size:  $54 \times 17 \times 44$ cm (L x W x H