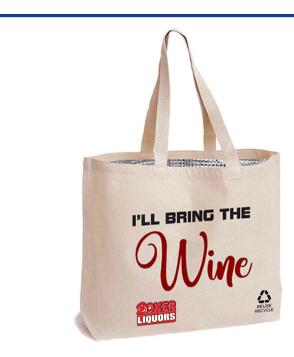

# CAN02

# **Cotton Canvas Wine Tote**

Size: 38 x 41cm (L x H) Material: Canvas Fabric Features: Cotton Canvas, Wine yes please