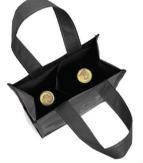

#### **Reusable Non-Woven 2-Bottle Wine Carrier**

Size: 19 x 11 x 38cm (L x W x H) Material: Non-Woven Material Features: Dual carry handles Made from recycled materials, Eco-Friendly as it is reusable. Longer life cycle than plastic bags. Has internal divider, can carry up to 2 bottles