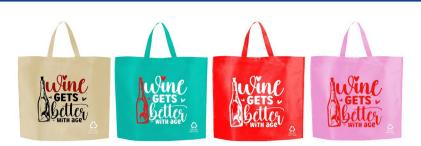

#### SHOP40

# **Reusable Non-Woven Shopping Bag**

Size: 48 x 13,5 x 43,5cm (L x W x H) Material: Non-Woven Fabric Features: Dual carry handles Made from recycled materials, Eco-Friendly as it is reusable. Longer life cycle than plastic bags. Comes with recycle logo, Multiple colours available