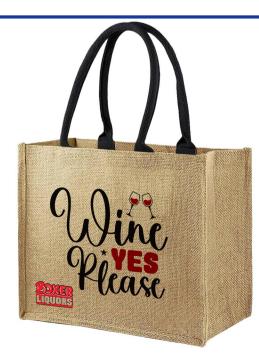

# JUTE01-PLN

### Sustainable Jute Tote

Size: 40 x 17 x 30 cm (L x W x H) Material: Jute Features: Strong and durable material with reinforced carry handle.