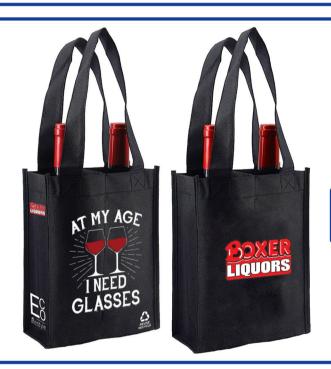

**WSH01** 

#### **Reusable Non-Woven 2-Bottle Wine Carrier**

Size: 19 x 11 x 38cm (L x W x H) Material: Non-Woven Material Features: Dual carry handles Made from recycled materials, Eco-Friendly as it is reusable. Longer life cycle than plastic bags. Has internal divider, can carry up to 2 bottles