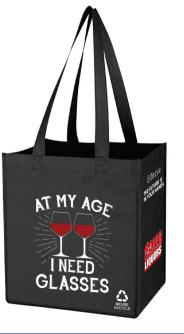

# JUTE01-PLN

### Sustainable Jute Tote

Size: 40 x 17 x 30 cm (L x W x H) Material: Jute Features: Strong and durable material with reinforced carry handle.



#### SHOP40

# **Reusable Non-Woven Shopping Bag**

Size: 48 x 13,5 x 43,5cm (L x W x H) Material: Non-Woven Fabric Features: Dual carry handles Made from recycled materials, Eco-Friendly as it is reusable. Longer life cycle than plastic bags. Comes with recycle logo, Multiple colours available







**WSH01** 

#### **Reusable Non-Woven 2-Bottle Wine Carrier**

Size: 19 x 11 x 38cm (L x W x H) Material: Non-Woven Material Features: Dual carry handles Made from recycled materials, Eco-Friendly as it is reusable. Longer life cycle than plastic bags. Has internal divider, can carry up to 2 bottles



Can hold up to 6 bottles



# Wine Reusable Shopper & Cooler Bag Hanging Display