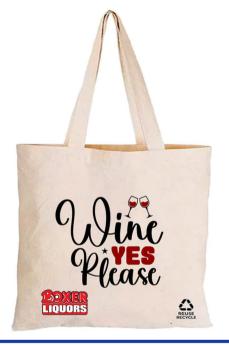

# CAN02

# **Cotton Canvas Wine Tote**

Size: 38 x 41cm (L x H) Material: Canvas Fabric Features: Cotton Canvas, Wine yes please