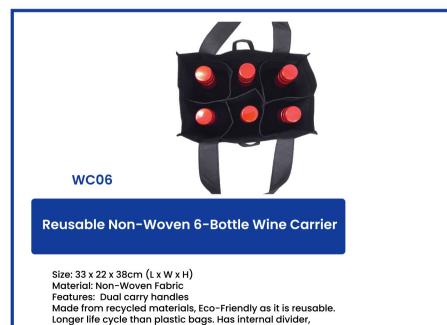

tton Canvas, Wine yes please





# JUTE01-PLN

### Sustainable Jute Tote

Size: 40 x 17 x 30 cm (L x W x H) Material: Jute Features: Strong and durable material with reinforced carry handle.



#### SHOP40

# **Reusable Non-Woven Shopping Bag**

Size: 48 x 13,5 x 43,5cm (L x W x H) Material: Non-Woven Fabric Features: Dual carry handles Made from recycled materials, Eco-Friendly as it is reusable. Longer life cycle than plastic bags. Comes with recycle logo, Multiple colours available







**WSH01** 

#### **Reusable Non-Woven 2-Bottle Wine Carrier**

Size: 19 x 11 x 38cm (L x W x H) Material: Non-Woven Material Features: Dual carry handles Made from recycled materials, Eco-Friendly as it is reusable. Longer life cycle than plastic bags. Has internal divider, can carry up to 2 bottles



Can hold up to 6 bottles



# Wine Reusable Shopper & Cooler Bag Hanging Display