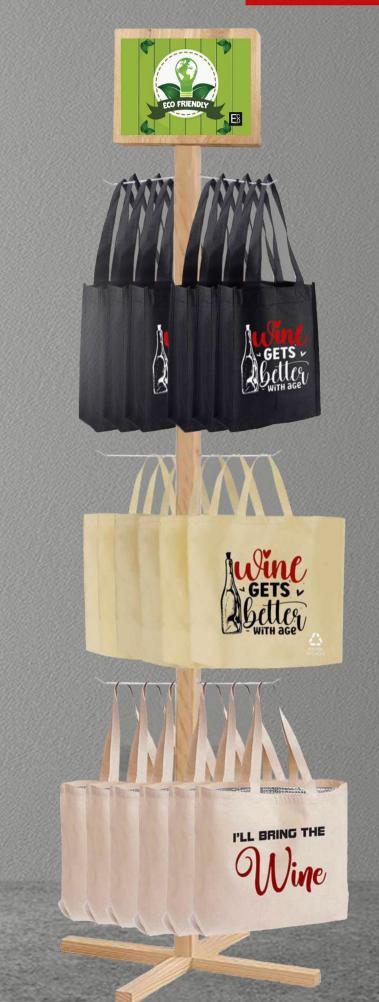

x 17 x 30 cm (L x W x H) Material: Jute Features: Strong and durable material with reinforced carry handle.



#### SHOP40

# **Reusable Non-Woven Shopping Bag**

Size: 48 x 13,5 x 43,5cm (L x W x H) Material: Non-Woven Fabric Features: Dual carry handles Made from recycled materials, Eco-Friendly as it is reusable. Longer life cycle than plastic bags. Comes with recycle logo, Multiple colours available







**WSH01** 

#### **Reusable Non-Woven 2-Bottle Wine Carrier**

Size: 19 x 11 x 38cm (L x W x H) Material: Non-Woven Material Features: Dual carry handles Made from recycled materials, Eco-Friendly as it is reusable. Longer life cycle than plastic bags. Has internal divider, can carry up to 2 bottles



Can hold up to 6 bottles



# Wine Reusable Shopper & Cooler Bag Hanging Display