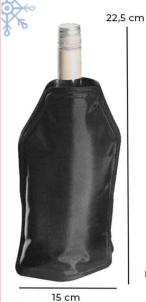

#### Wine ice cooler sleeve

Size: 15 x 22.5cm

Packed size: 26 x 16 x 2.4cm Material: Polyester 420D

Weight: 478g

Features: Keeps wine at the ideal

temperature,

Suitable for various occasions