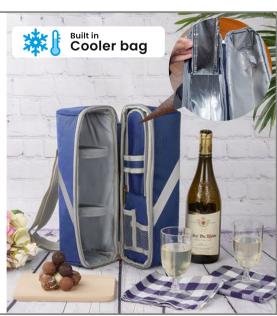

#### Deluxe wine cooler bag for 2 - People

Size: 20 x 10 x 38cm

Material: 600D Polyester with silver

insulation

Features: Adjustable shoulder strap

and insulated interior.

#### **Excluding accessories**

CAN-CO3-W