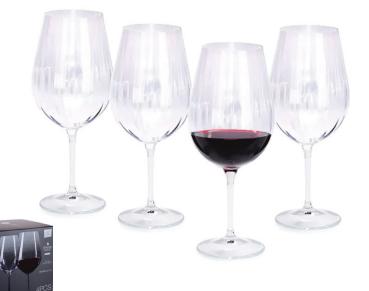

#### **Hip Flask with Attached Screw** Lid - 200ml - Stainless Steel

Size per glass: 9 x 9 x 24cm

Size diameter of top per glass: 7cm.

Size bottom per glass: 9cm.

Packaged size: 20.6 x 20.6 x 25.6cm

Material: Glass.

Features: 4 x Glasses. Capacity: 690ml. / 23.33oz.