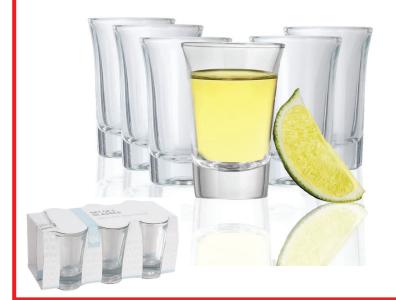

#### Shot Glasses Set - 40ml -6 Pieces - European Design

Capacity: 40ml.

Size per glass: 4 x 5 x 6cm Top diameter: 6.5cm. Bottom diameter: 3cm. Size packed: 17.5 x 9 x 8

Material: Glass. Weight: 0.461g. Features: 6pcs