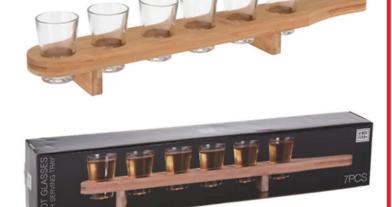

#### **Shot Glasses on Bamboo Tray**

Size: 45 x 6 x 6cm

Shot glass capacity: 40ml Material: Glass and Bamboo

Weight: 460 grams

Features: Tray's foot ensures steady

placement on surfaces, Tray's handle allows for easy serving

and transport