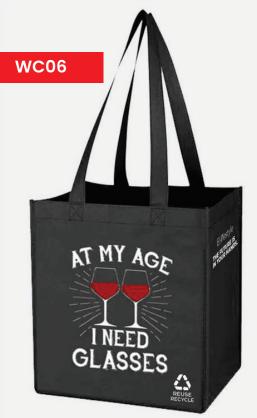

#### Reusable Non-woven Cooler Bag

Size: 44 x 17 x 38cm Material: Non-woven, Insulated interior

WC06