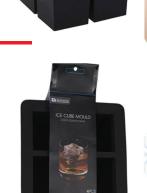

#### **Square Ice Cube Tray** - 4 Cubes

Size: 16 x 16 x 6cm Weight: 93 grams

Features: Makes four large, perfectly shaped ice cubes Dimensions: 16 x 16 x 6cm Stylish geometric design

Extra Large Ice Cubes

Versatile and stackable

Use for whiskey, mixed drinks, cake and chocolate moulds

Durable easy to release

Soft &