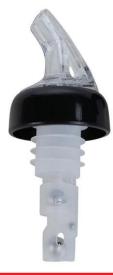

### Bottle Pouring Cap Pre-Measured - 2 Pieces - 15ml

Size packed: 14 x 5 x 20cm (L x W x H). Material: Polypropylene and Stainless steel.

Weight: 0.050g.

Features: Pours 15ml per shot when

set to pre-measured

Can be fitted on a standard

750ml liquor bottle.