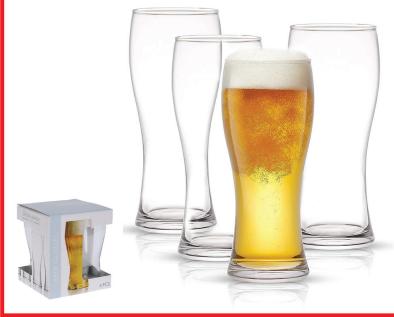

#### CC7000330

#### Beer Glasses - Set of 4 - 400ml

Size: 7.5 x 7.5 x 17cm (LxWxH). Packed Size: 15 x 15 x 18cm (LxWxH).

Capacity: 400ml. Material: Glass.

Weight per glass: 0.270g. Packed weight: 1080g. Features: Set of 4 glasses