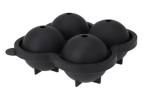

#### 101001260

#### Round Ice Cube Tray - 4 Cubes

Size: 16 x 15 x 7xm Weight: 140 grams

Features: Makes four large, perfectly

shaped ice balls

Dimensions: 16 x 15 x 7cm