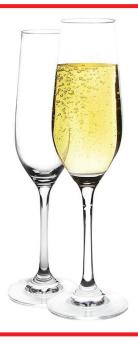

#### SR4000100

#### Crystal Champagne Drinking Glasses - 260ml - 2 Pieces

Size: 4.5 x 4.5 x 25cm (LxWxH). Packaged Size: 14 x 7 x 25.8cm.

Material: Glass.

Weight: 150g (per piece) Capacity: 260ml / 8.79oz. Features: 2 x Glasses.

Hand washes are recommended.