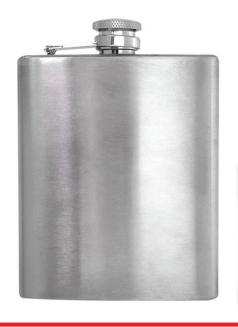

#### 170422590

#### Hip Flask with Attached Screw Lid - 200ml - Stainless Steel

Pack Size: 16 x 3.5 x 23.5cm Material: Stainless Steel.

Weight: 0.215g

Features: Features an attached screw-on lid to avoid spills.

Stainless steel preserves temperature

of liquor for longer.

Capacity: 200ml / 6.76oz.

170422630