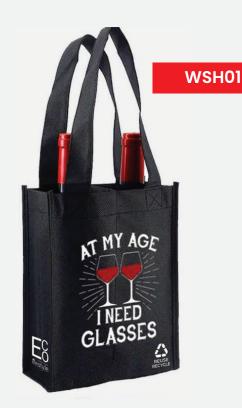

## Reusable Wine Carrier Bag - 2 Wine Carrier Tote

Size: 19 x 11 x 38cm Material: Non-Woven Features: Internal Divider