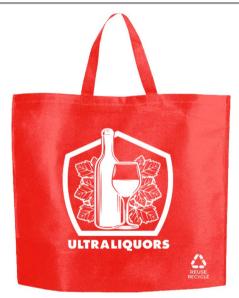

#### Reusable Non-woven Shopper Bag

Size: 44 x 17 x 38cm Material: Non-woven,

Sustainable

\*Does not include accessories\*