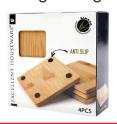

## Natural Bamboo Coaster - Set of 4

Circle coaster size: 9.7cm. Square coaster size: 9.7 x 9.7cm. Material: Bamboo.

Set of 4 bamboo coasters.

Weight: 160g.