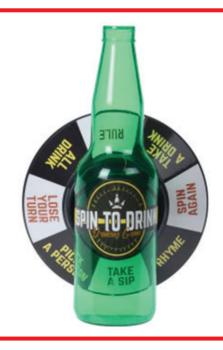

#### 491005610

#### Drinking Game - Spin the Bottle

Packaged size: 13 x 6.7 x 18cm Material: Polypropylene.

Weight: 0.183g.

Features: This spin-the-bottle game

has written instructions on it. Each side has a different rule:

make a rule; take a drink; spin again; rhyme; take a sip; pick a person;

lose your turn; all drink.