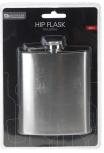

#### 170422590

#### Hip Flask with Attached Screw Lid - 200ml - Stainless Steel

Pack Size: 16 x 3.5 x 23.5cm Material: Stainless Steel.

Weight: 0.215g

Features: Features an attached screw-on lid to avoid spills.

Stainless steel preserves temperature

of liquor for longer.

Capacity: 200ml / 6.76oz.

170422630