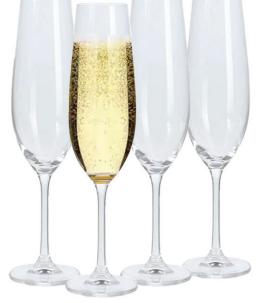

#### SR4000040

#### Champagne Glasses - 260ml - 4 Pieces

Size: 4.5 x 4.5 x 25cm (LxWxH). Packaged Size: 14 x 14 x 27cm.

Material: Glass.

Weight: 150g (per piece) Weight packed: 0.600g. Features: 4 x Glasses. Capacity: 260ml / 8.79oz.