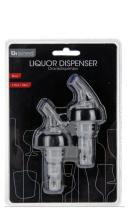

### Bottle Pouring Cap Pre-Measured - 2 Pieces - 15ml

Size packed: 14 x 5 x 20cm (L x W x H). Material: Polypropylene and Stainless steel.

Weight: 0.050g.

Features: Pours 15ml per shot when

set to pre-measured

Can be fitted on a standard

750ml liquor bottle.