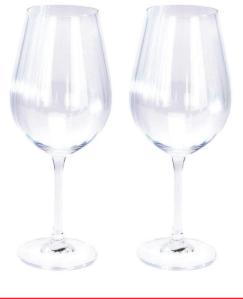

#### Crystal White Wine Drinking Glasses - 520ml - 2 Pieces

Size of glass: 8 x 8 x 23cm Size of box: 19 x 9.5 x 23.5cm

Material: Crystal.

Weight: 170g (per piece). Capacity: 520ml / 17.59oz. Features: 2 x Glasses.