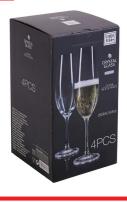

#### SR4000040

#### Champagne Glasses - 260ml - 4 Pieces

Size: 4.5 x 4.5 x 25cm (LxWxH). Packaged Size: 14 x 14 x 27cm.

Material: Glass.

Weight: 150g (per piece) Weight packed: 0.600g. Features: 4 x Glasses. Capacity: 260ml / 8.79oz.