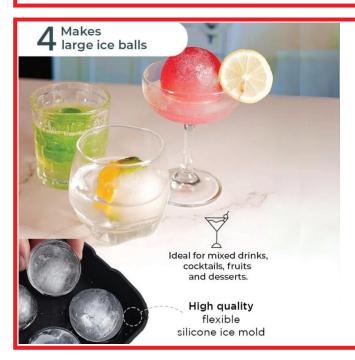

#### Round Ice Cube Tray - 4 Cubes

Size: 16 x 15 x 7xm Weight: 140 grams

Features: Makes four large, perfectly

shaped ice balls

Dimensions: 16 x 15 x 7cm