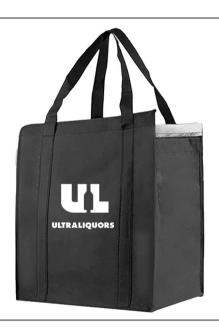

#### Reusable Non-woven Shopper Bag

Size: 44 x 17 x 38cm Material: Non-woven,

Sustainable

SHOP 40

#### Reusable Non-woven Shopper Bag

Size: 44 x 17 x 38cm Material: Non-woven,

Sustainable

CAN02

#### Reusable Non-woven Shopper Bag

Size: 44 x 17 x 38cm Material: Non-woven,

Sustainable

\*Does not include accessories\*