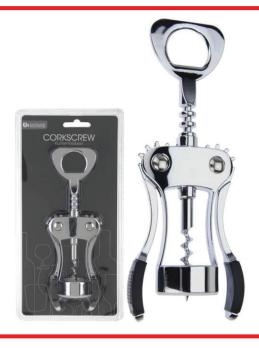

#### Wine Corkscrew Bottle Openen - European Design

Size: 6 x 19cm

Size Pack: 10 x 4 x 25cm

Material: Zinc Weight: 0.214g

Features: Designed with a longer body A bottom collar that easily sits the corkscrew on top of the bottle

Prevents the screw from traveling too

far and breaking the cork