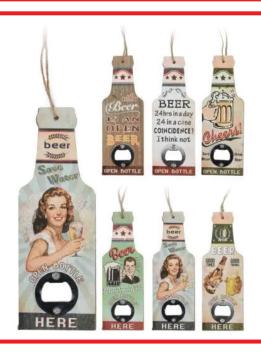

## Beer Bottle Opener with String for Wall Hanging

Size:  $20 \times 7 \times 1$ cm (L  $\times$  W  $\times$  H).

Material: MDF + Metal.

Weight: 0.080g.

Features: You can hang the opener at a strategic point in the house so you can enjoy your drink quickly and easily. Opens all kinds of beer bottles.