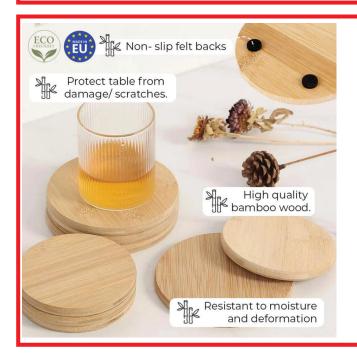

## Natural Bamboo Coaster - Set of 4

Circle coaster size: 9.7cm. Square coaster size: 9.7 x 9.7cm. Material: Bamboo.

Set of 4 bamboo coasters.

Weight: 160g.