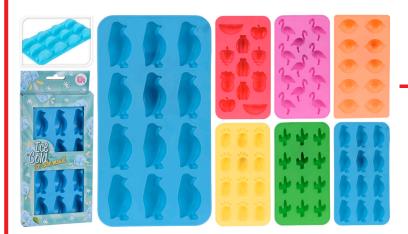

#### Ice Cube Mould Tray - Silicone - In Assorted Designs

Size: 19.5cm x 10.5cm x 1.5cm Material: Silicone LFGB Approved Features: Come in beautiful (

Features: Come in beautiful different designs and colours of a: Penguin, Fruits, Pineapple, Flamingo Cactus, Lemon