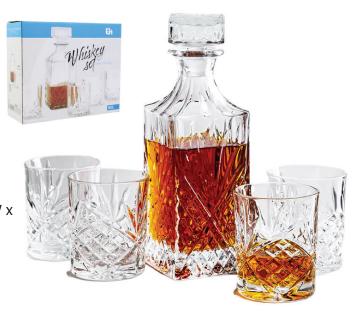

## Whiskey Decanter 900ml with 4 Glasses 230ml

Glass Capacity: 230ml Decanter Capacity: 900ml

Glass Size: 7.5 x 7.5 x 8cm (L x W x H)
Decanter Size: 23 x 9 x 9cm (L x W x H)
Packaged Size: 25.5 x 9.7 x 25cm (L x W x
Material: Class and polypropylans

Material: Glass and polypropylene