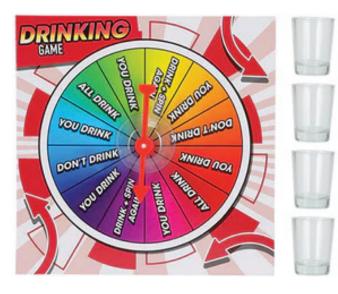

#### Drinking Game - Spin the Wheel with 4 Shot Glasses

Packaged size: 18 x 17 x 5cm

Material: Glass Weight: 0.146g.

Features: 1 x PVC box.

4 x Glasses. 1 x Turntable.