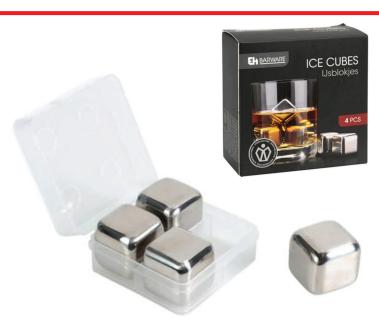

#### **Stainless Steel Ice Cubes** with Holder - 5 Pieces

Size per cube: 2,7 x 2,7 x 2,7cm Material: Stainless Steel

Weight: 27 grams

Features: Set of 4 cubes

Cool drinks without diluting flavors