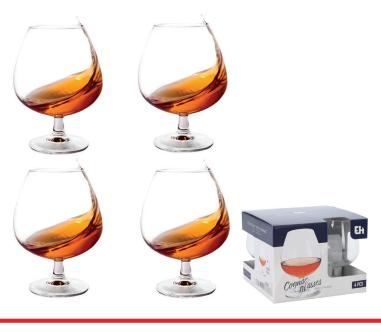

#### CC7001530

#### Cognac Drinking Glasses -Set of 4 Pieces - 350ml

Size of top: 5.6 x 13cm (DxH).

Size of bottom: 7.1cm.

Size packed: 5.6 x 5.6 x 13cm

Capacity: 350ml. Weight: 120 grams.

Material: Glass.

Features: Set of 4 glasses