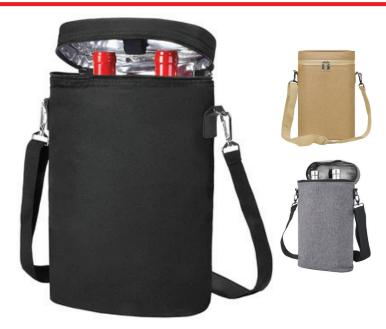

#### **Double Wine Cooler Carrier with** Adjustable Shoulder strap

Size: 22 x 10 x 32cm (L x W x H) Material: 300D Snowflake

Features: Silver insulation, Detachable adjustable shoulder strap. Comes in 3

colours (Black, Biege and Grey)