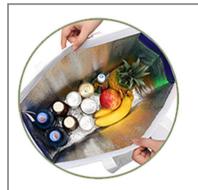

## Reusable Laminated Non-woven Cooler Bag

Size: 44 x 17 x 38cm Material: Laminated

Non-woven,

Insulated interior

NWCO-01

#### Reusable Non-woven Cooler Bag

Size: 44 x 17 x 38cm Material: Non-woven, Insulated interior

WC06