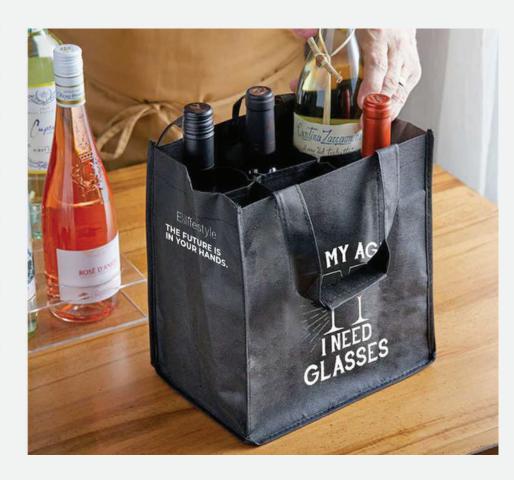

## Reusable Wine Carrier Bag - 2 Wine Carrier Tote

Size: 19 x 11 x 38cm Material: Non-Woven Features: Internal Divider

#### Large Reusable Wine Bag - 6 Wine Carrier

Size: 33 x 38 x 22cm Material: Non-Woven Features: Internal Divider