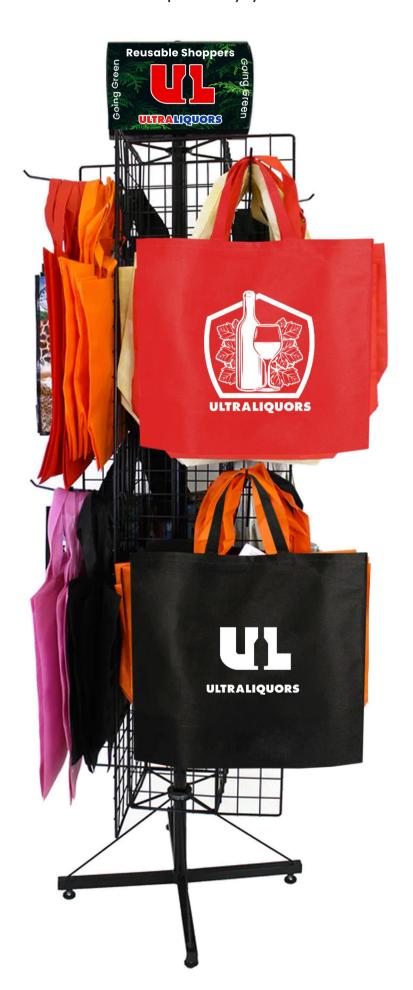

#### **Reusable Shoppers**

SHOP 40

#### Reusable Non-woven Shopper Bag

Size: 44 x 17 x 38cm Material: Non-woven,

Sustainable

SHOP 40

#### Reusable Non-woven Shopper Bag

Size: 44 x 17 x 38cm Material: Non-woven,

Sustainable

CAN02

#### Reusable Non-woven Shopper Bag

Size: 44 x 17 x 38cm Material: Non-woven,

Sustainable

\*Does not include accessories\*