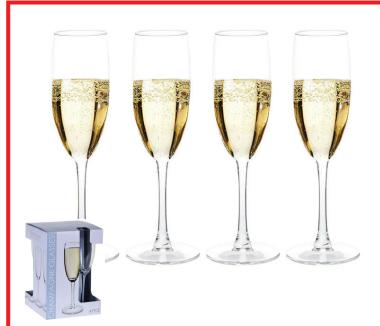

#### Champagne Glasses Set of 4 - 180ml - Vinissimo Design

Packaged size: 14.5 x 14.5 x 21.5cm

Size of glass: 5 x 5 x 20.5cm

Material: Glass. Features: 4 x Glasses. Vinissimo design. Capacity: 180ml.