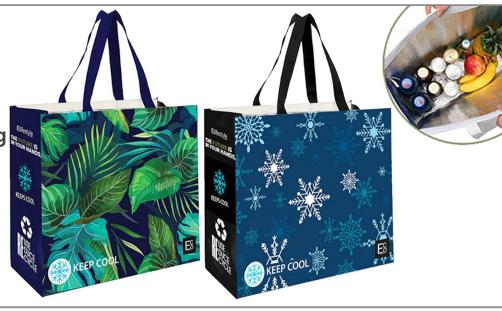

## Reusable Laminated Non-woven Cooler Bag

Size: 44 x 17 x 38cm Material: Laminated

Non-woven,

Insulated interior

NWCO-01