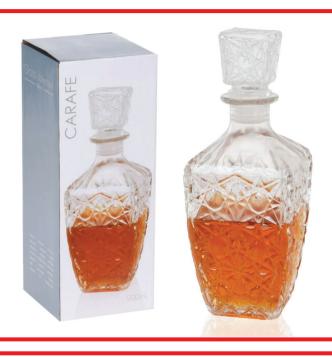

#### Whiskey Decanter with Airtight Lid - 900ml - Diamond Cut

Size 9 x 9 x 24cm

Size packed: 9.7 x 9.7 x 24cm

Material: Glass. Weight: 0.706g. Features: Airtight Lid. Diamond cut design. Capacity: 900ml / 30.44oz.