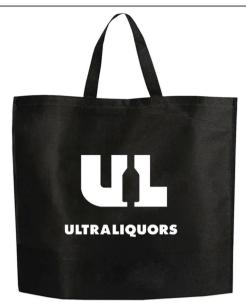

#### **Reusable Shoppers**

SHOP 40

#### Reusable Non-woven Shopper Bag

Size: 44 x 17 x 38cm Material: Non-woven,

Sustainable

SHOP 40