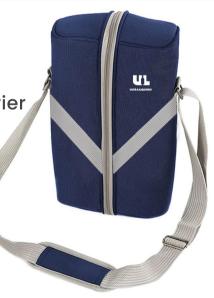

#### **Double Wine Cooler Carrier with** Adjustable Shoulder strap

Size: 22 x 10 x 32cm (L x W x H) Material: 300D Snowflake

Features: Silver insulation, Detachable adjustable shoulder strap. Comes in 3

colours (Black, Biege and Grey)