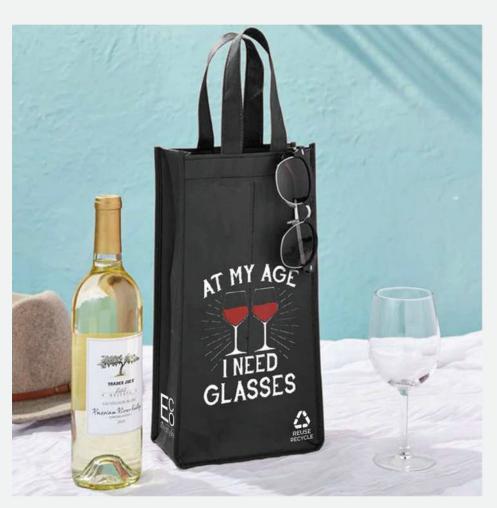

## Reusable Wine Carrier Bag - 2 Wine Carrier Tote

Size: 19 x 11 x 38cm Material: Non-Woven Features: Internal Divider