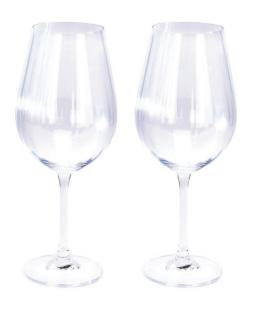

#### **Crystal Red Wine Drinking** Glasses - 690ml - 2 Pieces

Size: 7 x 9 x 24cm (LxWxH).

Material: Glass.

Weight: 193g (per class). Capacity: 690ml. / 23.33oz.

Features: 2 x Glasses.