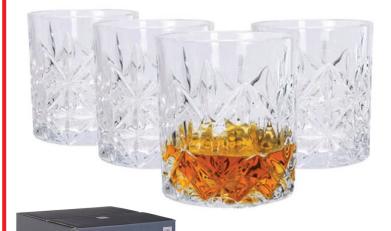

#### YE6300830

#### Whiskey Crystallised Drinking Glasses

Size: 7,5 x 8cm Capacity: 230ml Material: Glass Weight: 228 grams

Features: Set of 4 Tumbler Glasses Capacity: 230ml, Elegant diamond

design