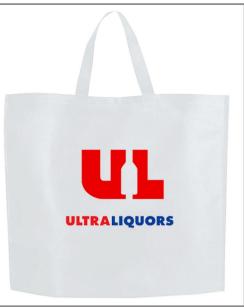

#### Reusable Non-woven Shopper Bag

Size: 44 x 17 x 38cm Material: Non-woven,

Sustainable

CAN02