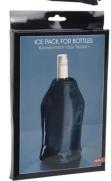

#### Wine ice cooler sleeve

Size: 15 x 22.5cm

Packed size: 26 x 16 x 2.4cm Material: Polyester 420D

Weight: 478g

Features: Keeps wine at the ideal

temperature,

Suitable for various occasions