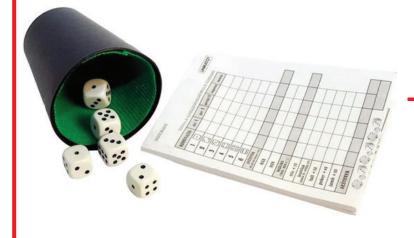

#### 110140750

#### Drinking Game - Dice, Mug and Score Notepad Set

Packaged size: 8 x 7.5 x 11cm Material: Polypropylene.

Weight: 0.073g. Features: 5 x Dice. 1 x Black mug.

1 x Notepad with

25 pages.