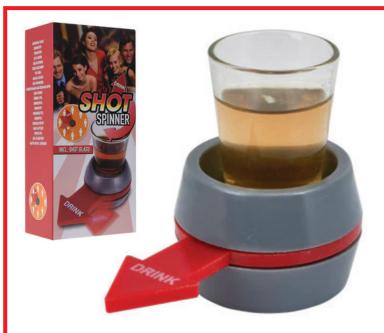

#### Drinking Game - Spin The Shot

Packaged size: 12.5 x 5.5 x 24.5cm

Material: Polypropylene.

Weight: 0.111g.

Features: 1 x Shot glass

1 x Shot spinner