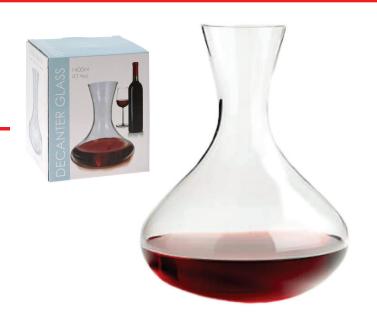

## Glass Decanter for Wine - 1.4 Litre - 1400ml

Size: 18 x 18 x 22cm (L x W x H). Size packed: 18 x 18 x 22cm

Material: Glass Weight: 0.675g.

Features: Robust and sturdy glass.

Capacity: 1400ml / 47.35oz

529002080