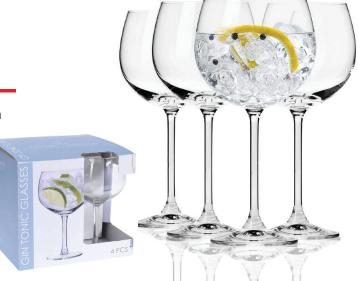

#### CC7000240

## Gin & Tonic Glass - Set of 4 - 650ml - French Design

Packaged size: 22.5 x 22.5 x 19.5cm

Size per glass: 11 x 11 x 9.5cm. Base diameter per glass: 8cm.

Weight per glass: 0.180g. Weight packed: 0.750g. Features: 4 x Gin & tonic

balloon glasses.

Capacity: 650ml / 21.98oz.