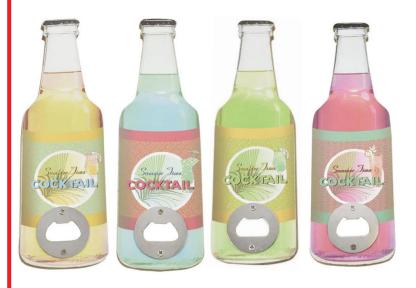

## Beer Bottle Opener - Cocktail Design

Size: 23 x 7 x 1cm (LxWxH).

Material: MDF. Weight: 0.100g.

Features: 1 x Bottle opener.