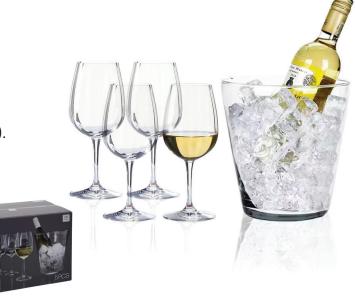

#### VER000566

## 4 Wine Glasses 430ml & 1.5 Litre Glass Ice Bucket

Packed Size: 37 x 22 x 26cm (LxWxH).

4 x Glasses 430ml,

1 x Wine Bucket 20 x 21.5cm. Dimensions of the wine cooler: approx. 21cm x 20cm.

Material: glass.

Features: ncludes 4 wine glasses and 1 wine cooler