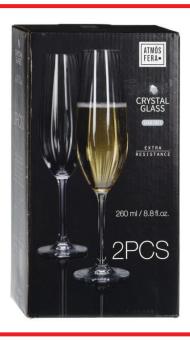

#### SR4000100

#### Crystal Champagne Drinking Glasses - 260ml - 2 Pieces

Size: 4.5 x 4.5 x 25cm (LxWxH). Packaged Size: 14 x 7 x 25.8cm.

Material: Glass.

Weight: 150g (per piece) Capacity: 260ml / 8.79oz. Features: 2 x Glasses.

Hand washes are recommended.