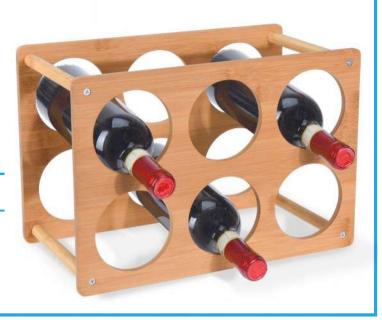

#### **Wooden Wine Rack**

Material: Wooden, Iron

Features: Can hold 6 bottles with corkscrew dispenser behind glass