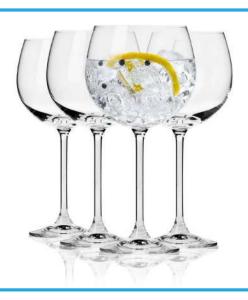

#### Gin Tonic Glass Set of 4pcs

Size: 650ml Material: Glass

Features: Set of 4pcs, 650ml, Gin Tonic