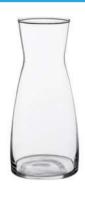

#### Decanter Glass - 1500ml

Size: 1500ml Material: Glass

Features: Decanter with open top, unique shape