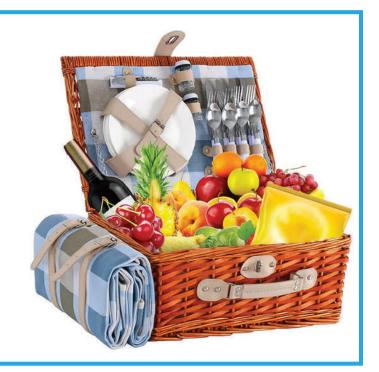

# Wicker Picnic Basket with Cooler Bag for 4 Person

Size: 42 x 28 x 16cm.

Material: Willow, Insulated interior Includes: Aluminium Insulated Interior 1 x Wicker Basket, 4 x plates, 4 x cups, 4 x spoons, 4 x forks, 1 x corkscrew, 1 x Picnic Blanket

HYB-2104-1