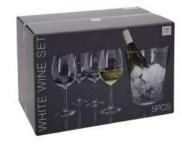

#### **VER000566**

#### 4 Wine Glasses 430ml & 1.5 Litre Glass Ice Bucket

Packed Size: 37 x 22 x 26cm (LxWxH).

4 x Glasses 430ml,

1 x Wine Bucket 20 x 21.5cm.

Dimensions of the wine cooler: approx. 21cm x 20cm.

Material: glass.

#### CC7001490