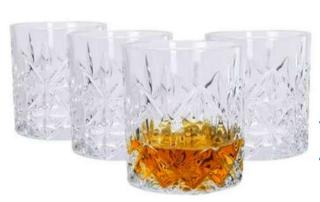

### Whiskey glass set of 4pcs

Size: 230ml Material: Glass

Features: 4pcs, Whiskey, Drinking glasses, 230ml

#### YE6300840