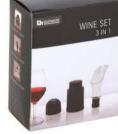

e: 9.7cm. Square coaster size: 9.7 x 9.7cm.

Material: Bamboo.

Set of 4 bamboo coasters.

Features: Rounded 4pcs, Square 4pcs,

Seperate styles, Bamboo





#### A12104110













#### Ice cube maker

Material: Silicone

Comes in multiple colours and styles







NB1420700

#### Beer Opener - Cocktail Design

Size: 23 x 7 x 1cm Material: MDF

Features: Bottle opener, 4 Assorted Styles

#### Y36900560

## Beer Bottle Opener with String

Size: 20 x 7 x lcm (L x W x H). Material: MDF + Metal.

Weight: 0.080g.

Features: You can hang the opener at a strategic point in the house so you can enjoy your drink quickly and easily. Opens all kinds of beer bottles







#### **Electric Corkscrew Set**

Material: ABS

Features: Foil cutter, Electric, Battery Operated

#### 170484100













#### Wine Set of 3pcs

Material: ABS, PP Features: Set of 3pcs

#### 170488840



#### Wingmodel Corkscrew

Material: Zinc Alloy

Features: Wingmodel, Corkscrew

#### 784230710



#### Wine Rack Set of 3pcs

Size: 54,5 x 16,5 x 36,5cm Material: Bamboo



#### Wine Rack Set of 3pcs

Size: 43,5 x 13 x 15cm Material: Chromed

Features: Set of 3pcs, Chromed finish, Stackable, with chromed knobs







HZ1915420

#### Wine Rack Metal with Wood

Size: 33 x 29 x 46cm Material: Wood and Metal

Features: 3 Tier, Metal with wood, knockdown,

Can hold up to 9 bottles

#### HZ1991390

#### **Wooden Wine Rack**

Material: Wooden, Iron

Features: Can hold 6 bottles with corkscrew dispenser behind glass





#### **Bamboo Wine Rack**

Size: 24 x 18,5 x 35cm Material: Bamboof

Features: Can hold Bottles