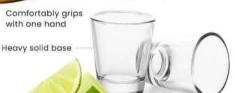

#### Shot Glasses Set - 40ml

Size packed:  $17.5 \times 9 \times 8 (L \times W \times H)$ .

Material: Glass

Features: Capacity: 40ml.

Size per glass: 4 x 5 x 6cm (LxWxH).

491120000