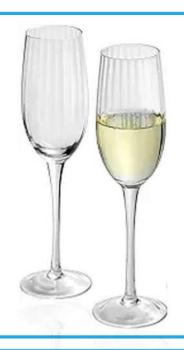

#### Champagne Glass Set of 4pcs

Size: 260ml Material: Glass

Features: Embossed Stripes, Set of 2pcs,

Height of 25cm

YE6300830