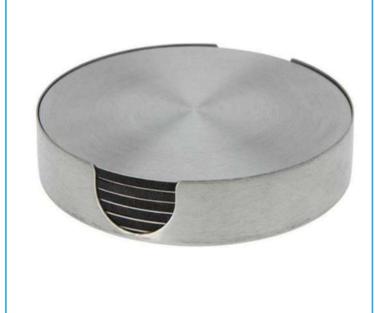

#### **Stainless Steel Coaster**

Materia: stainless steel

Features: Set of 6pcs, Stainless steel

with holder

# Stainless Steel Set of 6pcs

The Top-Notch design and materials prevent breakages and rusting

# Creative Shape Styling

Sparkling geometric design. Convenient Coaster Holder for easy storage

#### A12405230

#### Stainless Steel Coaster - 6pcs

Size: 10cm

Material: Stainless steel

Features: Stainless steel set of 6pcs, Comes with coaster

holder, matt finish