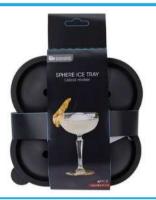

#### **Round Ice Block Tray**

Size: 16 x 15 x 7cm Material: Sllicone

Features: Makes round ice cubes, set 4pcs