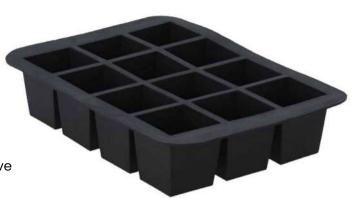

#### Large Ice Cube Tray

Size: 16 x 16 x 6cm Material: Silicone

Features: Easy to remove, makes large ice

cubes, makes 4 ice cubes