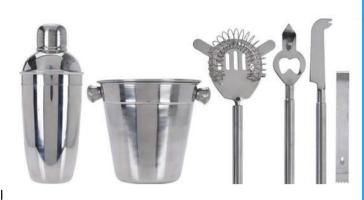

#### Stainless Steel Bar Set

Material: Stainless Steel

Features: Stainless steel bar set with cocktail shaker, set of 6pcs, includes bucket, cocktail shaker, strainer, opener, knife and tongs

#### A12405480