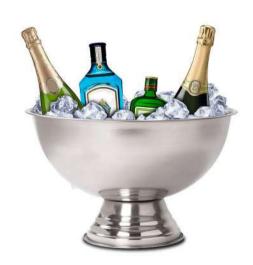

#### **Champagne Ice Cooler Bowl**

Size: 39 x 24cm (LxH).

Size packed: 40 x 40 x 24.5cm (LxWxH).

Material: Stainless-Steel.

Features: Shape: Round. Colour: Matt Silver.

Hand wash is recommended.

on a bamboo tray with foot