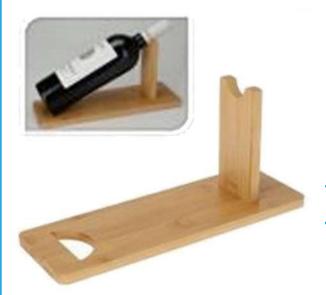

### Single Wine Bottle Holder

Size: 30 x 10,5 x 14cm Material: Bamboo

Features: Natural Bamboo Color, Bamboo,

Single Wine bottle holder