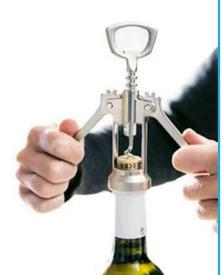

stainless steel, set of 5pcs



#### A12800270



#### Stainless Steel Cocktail Shaker

Size: 500ml

Material: Stainless steel

Features: Stainless steel cocktail shaker, 500ml







101001630

#### **Stainless Steel Ice Cubes**

Size: 2,7 x 2,7 x 2,7cm Material: Stainless steel

Features: Set of 4pcs, Stainless steel, with a

ice block holder, keeps cool longer

#### 101001240



#### Large Ice Cube Tray

Size: 16 x 16 x 6cm Material: Silicone

Features: Easy to remove, makes large ice

cubes, makes 4 ice cubes





#### 12 Ice Cube Tray

Size: 19 x 14 x 4cm Material: Silicone

Features: Makes 12 ice cubes, Easy to remove







#### 101001260

#### **Round Ice Block Tray**

Size: 16 x 15 x 7cm Material: Sllicone

Features: Makes round ice cubes, set 4pcs

#### 170280060

# LLENT HOU





#### Corkscrew

Material: Zinc Alloy

#### A12104110



#### **Champagne Ice Cooler Bowl**

Size: 39 x 24cm (LxH).

Size packed: 40 x 40 x 24.5cm (LxWxH).

Material: Stainless-Steel.

Features: Shape: Round. Colour: Matt Silver.

Hand wash is recommended.







on a bamboo tray with foot









CD1002810

#### **Shot Glasses on Bamboo Tray**

Size: 45 x 6 x 6cm Shot glass capacity: 40ml Material: Glass and Bamboo

Features: Bamboo wiht x6 shot glasses



40 ml



#### 529002080

#### Wine ice cooler sleeve

Size: 15 x 22.5cm

Packed size: 26 x 16 x 2.4cm Material: Polyester 420D

Features: One size fits all standard wine bottles

Premium polyester construction



Contains unique cooling gel



Ideal for wine. champagne and vodka bottles.



Made of lightweight polyester.





# Hip Fl