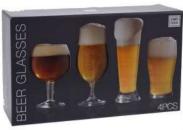

#### **Beer Glass Set of 4pcs**

Size: 370ml Material: Glass

Features: Set of 4pcs, Beer Glass, Munique