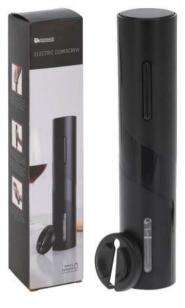

#### **Electric Corkscrew Set**

Material: ABS

Features: Foil cutter, Electric, Battery Operated

#### 170484100