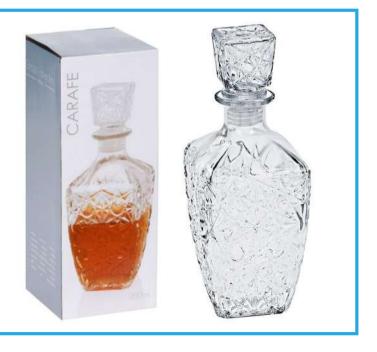

#### Decanter Glass - 1000ml

Size: 1000ml Material: Glass

Features: Glass, Shaped