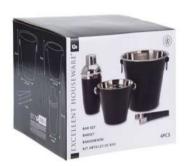

#### Stainless Steel Bar Set

Material: Stainless Steel

Features: Stainless steel bar set with cocktail shaker, set of 6pcs, includes bucket, cocktail shaker, strainer, opener, knife and tongs