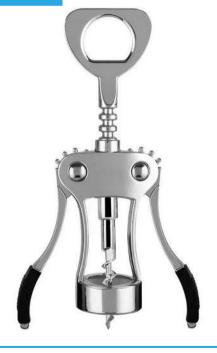

asters.

Features: Rounded 4pcs, Square 4pcs,

Seperate styles, Bamboo





#### A12104110













#### Ice cube maker

Material: Silicone

Comes in multiple colours and styles







NB1420700

#### Beer Opener - Cocktail Design

Size: 23 x 7 x 1cm Material: MDF

Features: Bottle opener, 4 Assorted Styles

#### Y36900560

## Beer Bottle Opener with String

Size: 20 x 7 x lcm (L x W x H). Material: MDF + Metal.

Weight: 0.080g.

Features: You can hang the opener at a strategic point in the house so you can enjoy your drink quickly and easily. Opens all kinds of beer bottles







#### **Electric Corkscrew Set**

Material: ABS

Features: Foil cutter, Electric, Battery Operated

#### 170484100













#### Wine Set of 3pcs

Material: ABS, PP Features: Set of 3pcs

#### 170488840



#### Wingmodel Corkscrew

Material: Zinc Alloy

Features: Wingmodel, Corkscrew

#### 784230710



#### Wine Rack Set of 3pcs

Size: 54,5 x 16,5 x 36,5cm Material: Bamboo



#### Wine Rack Set of 3pcs

Size: 43,5 x 13 x 15cm Material: Chromed

Features: Set of 3pcs, Chromed finish, Stackable, with chromed knobs







HZ1915420

#### Wine Rack Metal with Wood

Size: 33 x 29 x 46cm Material: Wood and Metal

Features: 3 Tier, Metal with wood, knockdown,

Can hold up to 9 bottles

#### HZ1991390

#### **Wooden Wine Rack**

Material: Wooden, Iron

Features: Can hold 6 bottles with corkscrew dispenser behind glass





#### **Bamboo Wine Rack**

Size: 24 x 18,5 x 35cm Material: Bamboof

Features: Can hold Bottles, 2 Tier,

Bamboo







HZ2006010

### Single Wine Bottle Holder

Size: 30 x 10,5