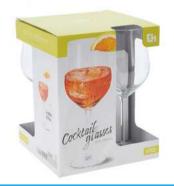

#### Cocktail Glass Set of 4pcs

Size: 600ml Material: Glass

Features: Cocktail glass, set of 4pcs, 600ml

#### CC7001550