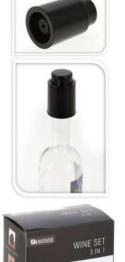

#### **Bottle Pouring Cap**

Size: 14 x 5 x 20cm (L x W x H).

Material: Polypropylene and Stainless steel.

Features: Set of 2 pcs, PP, Stainless steel

Pours 15ml per shot when set to pre-measured

Can be fitted on a standard 750ml liquor bottle.