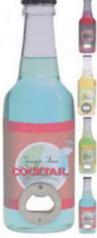

#### **Bottle Pouring Cap**

Size: 14 x 5 x 20cm (L x W x H).

Material: Polypropylene and Stainless steel.

Features: Set of 2 pcs, PP, Stainless steel

Pours 15ml per shot when set to pre-measured

Can be fitted on a standard 750ml liquor bottle.