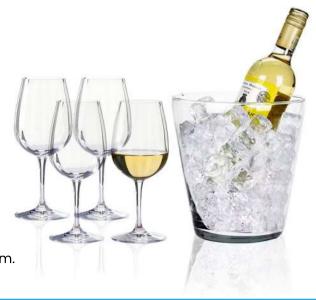

#### **VER000566**

#### 4 Wine Glasses 430ml & 1.5 Litre Glass Ice Bucket

Packed Size: 37 x 22 x 26cm (LxWxH).

4 x Glasses 430ml,

1 x Wine Bucket 20 x 21.5cm.

Dimensions of the wine cooler: approx. 21cm x 20cm.

Material: glass.

#### CC7001490