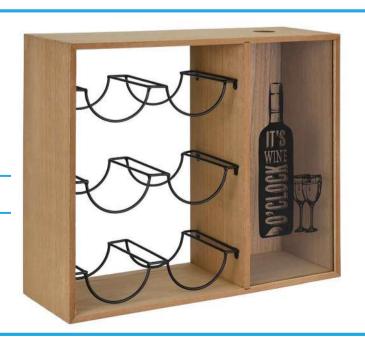

#### **Wooden Wine Rack**

Material: Wooden, Iron

Features: Can hold 6 bottles with corkscrew dispenser behind glass