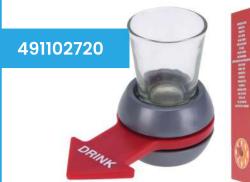

#### Drinking Game - Spin The Shot

Size: 12.5 x 5.5 x 24.5cm ( L x W x H ).

Material: Polypropylene.

Features: 1 x Shot glass, 1 x Shot spinner

491120000