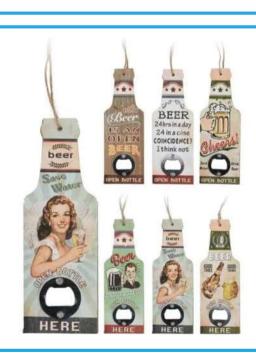

#### Beer Opener - Cocktail Design

Size: 23 x 7 x 1cm Material: MDF

Features: Bottle opener, 4 Assorted Styles

#### Y36900560