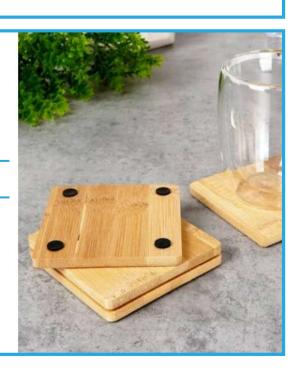

#### Natural Bamboo Coaster - Set of 4

Circle coaster size: 9.7cm. Square coaster size: 9.7 x 9.7cm.

Material: Bamboo.

Set of 4 bamboo coasters.

Features: Rounded 4pcs, Square 4pcs,

Seperate styles, Bamboo