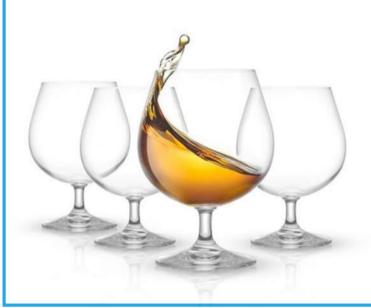

### Cognac Glass Set of 4pcs

Size: 350ml Materials: Glass

Features: Cognac Glass, Set of 4pcs