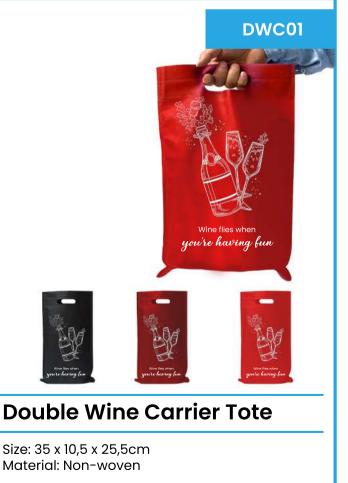

### Reusable Non-Woven 6 Bottle Wine Carrier

Size: 33 x 38 x 22cm Material: Non-Woven

Features: Reinforced carry handle with

internal divider. Sustainable

and reusable.

MB-84204N