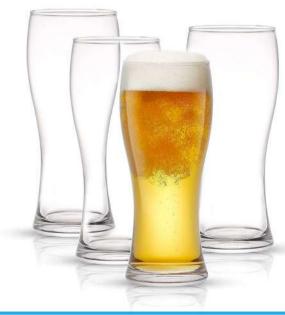

#### **Beer Glass Set of 4pcs**

Size: 370ml Material: Glass

Features: Set of 4pcs, Beer Glass, Munique