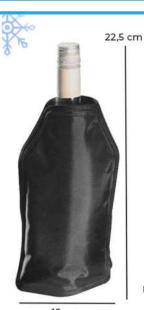

#### Wine ice cooler sleeve

Size: 15 x 22.5cm

Packed size: 26 x 16 x 2.4cm Material: Polyester 420D

Features: One size fits all standard wine bottles

Premium polyester construction

Contains unique cooling gel

Ideal for wine. champagne and vodka bottles.

Made of lightweight polyester.