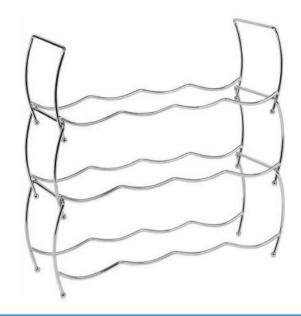

#### Wine Rack Set of 3pcs

Size: 43,5 x 13 x 15cm Material: Chromed

Features: Set of 3pcs, Chromed finish, Stackable, with chromed knobs

HZ1915420