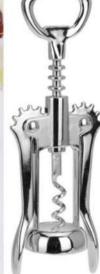

: stainless steel, set of 5pcs



#### A12800270



#### Stainless Steel Cocktail Shaker

Size: 500ml

Material: Stainless steel

Features: Stainless steel cocktail shaker, 500ml







101001630

#### **Stainless Steel Ice Cubes**

Size: 2,7 x 2,7 x 2,7cm Material: Stainless steel

Features: Set of 4pcs, Stainless steel, with a

ice block holder, keeps cool longer

#### 101001240



#### Large Ice Cube Tray

Size: 16 x 16 x 6cm Material: Silicone

Features: Easy to remove, makes large ice

cubes, makes 4 ice cubes





#### 12 Ice Cube Tray

Size: 19 x 14 x 4cm Material: Silicone

Features: Makes 12 ice cubes, Easy to remove







#### 101001260

#### **Round Ice Block Tray**

Size: 16 x 15 x 7cm Material: Sllicone

Features: Makes round ice cubes, set 4pcs

#### 170280060

# LLENT HOU





#### Corkscrew

Material: Zinc Alloy

#### A12104110



#### **Champagne Ice Cooler Bowl**

Size: 39 x 24cm (LxH).

Size packed: 40 x 40 x 24.5cm (LxWxH).

Material: Stainless-Steel.

Features: Shape: Round. Colour: Matt Silver.

Hand wash is recommended.







on a bamboo tray with foot









CD1002810

#### **Shot Glasses on Bamboo Tray**

Size: 45 x 6 x 6cm Shot glass capacity: 40ml Material: Glass and Bamboo

Features: Bamboo wiht x6 shot glasses



40 ml



#### 529002080

#### Wine ice cooler sleeve

Size: 15 x 22.5cm

Packed size: 26 x 16 x 2.4cm Material: Polyester 420D

Features: One size fits all standard wine bottles

Premium polyester construction



Contains unique cooling gel



Ideal for wine. champagne and vodka bottles.



Made of lightweight polyester.





# Hip