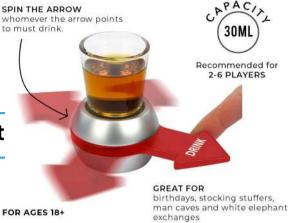

#### SPIN THE SHOT HAVE A DRINK

#### Drinking Game - Spin The Shot

Size: 12.5 x 5.5 x 24.5cm ( L x W x H ).

Material: Polypropylene.

Features: 1 x Shot glass, 1 x Shot spinner

491120000