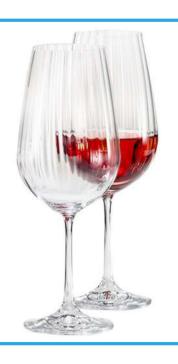

#### **Rippled Red Wine Glass**

Size: 690ml Material: Glass

Features: Embossed stripes, Set of 2pcs,

Red wine glass

#### SR4000100