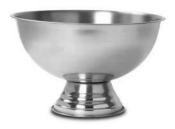

#### **Champagne Ice Cooler Bowl**

Size: 39 x 24cm (LxH).

Size packed: 40 x 40 x 24.5cm (LxWxH).

Material: Stainless-Steel.

Features: Shape: Round. Colour: Matt Silver.

Hand wash is recommended.

on a bamboo tray with foot