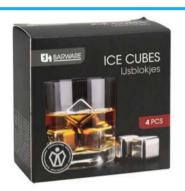

#### **Stainless Steel Ice Cubes**

Size: 2,7 x 2,7 x 2,7cm Material: Stainless steel

Features: Set of 4pcs, Stainless steel, with a

ice block holder, keeps cool longer

#### 101001240