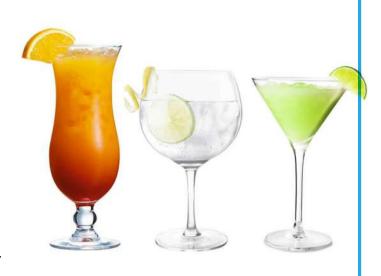

#### Cocktail Glass Set of 4pcs

Size: 600ml Material: Glass

Features: Cocktail glass, set of 4pcs, 600ml