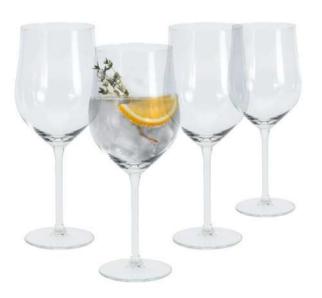

#### CC7000280

#### Wine Glasses - 430ml

Packaged size: 18 x 18 x 21cm (LxWxH). Size of glass: 6.5 x 6.5 x 20cm (LxWxH).

Material: Glass

Feautres: Set of 4pcs, Glass, balloon shape

#### CC7000290