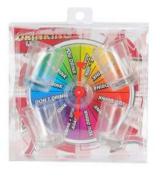

#### Drinking Game - Spin the Wheel

Size: 18 x 17 x 5cm (LxWxH).

Material: Glass

Features: 1 x PVC box. 4 x Glasses. 1 x Turntable.

170458490