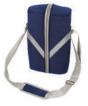

# Deluxe wine cooler bag for - 2 People

Size: 20 x 10 x 38cm

Material: 600D Polyester with silver insulation Features: Adjust able shoulder strap and insulated interior.

#### Dimersdal order included accessories:

- 2 plastic glasses
- 2 Napkins
- Bag with insulated compartment