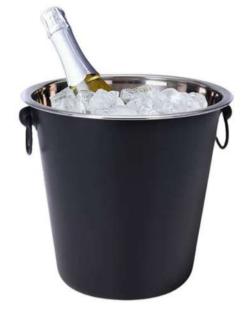

#### Stainless Steel Bar Set of 4pcs

Material: Stainless steel

Features: Stainless steel bar set, 4pcs, includes ice bucket, tongs, shaker and champagne cooler