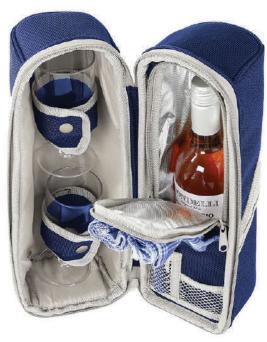

# Deluxe wine cooler bag for 2 - People

Size: 20 x 10 x 38cm

Material: 600D Polyester with silver insulation Features: Adjustable shoulder strap and insulated interior. Excluding accessories