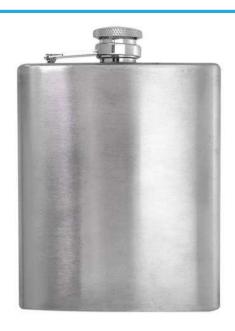

# Hip Flask with Attached Screw Lid - 200ml

Pack Size:  $16 \times 3.5 \times 23.5$ cm (L x W x H).

Material: Stainless Steel.

Features: Capacity: 200ml / 6.76oz.

170422630