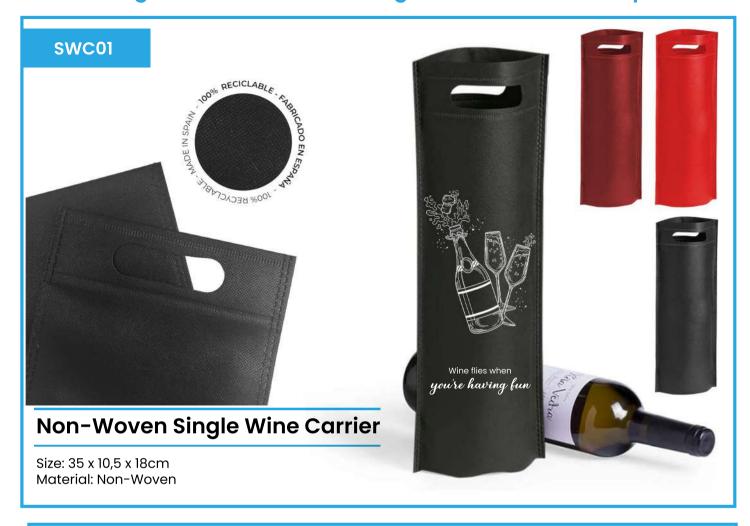

# Reusable Non-Woven 2 Bottle Wine Carrier

Size: 19 x 11 x 38cm Material: Non-Woven Features: Reinforced carry handle with internal divider. Sustainable and reusable.

DSB01