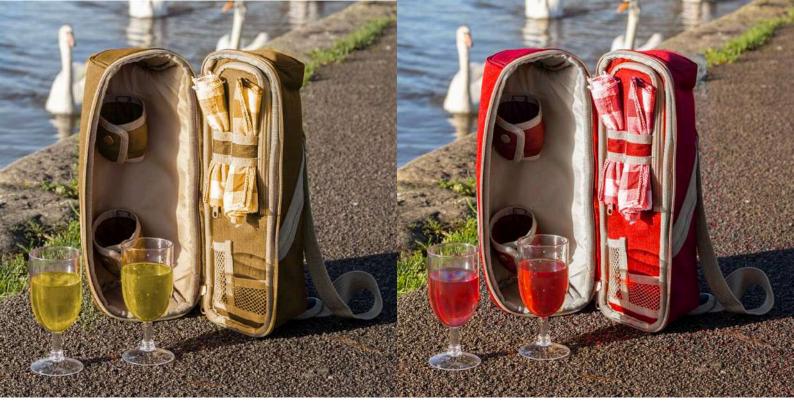

# Deluxe wine cooler bag for - 2 People

Size: 20 x 10 x 38cm

Material: 600D Polyester with silver insulation Features: Adjust able shoulder strap and insulated interior.

#### Dimersdal order included accessories:

- 2 plastic glasses
- 2 Napkins
- Bag with insulated compartment