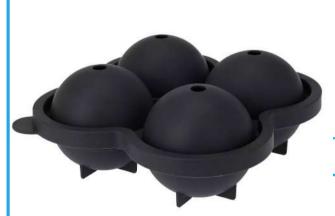

#### **Round Ice Block Tray**

Size: 16 x 15 x 7cm Material: Sllicone

Features: Makes round ice cubes, set 4pcs