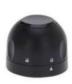

#### **Bottle Pouring Cap**

Size: 14 x 5 x 20cm (L x W x H).

Material: Polypropylene and Stainless steel.

Features: Set of 2 pcs, PP, Stainless steel

Pours 15ml per shot when set to pre-measured

Can be fitted on a standard 750ml liquor bottle.