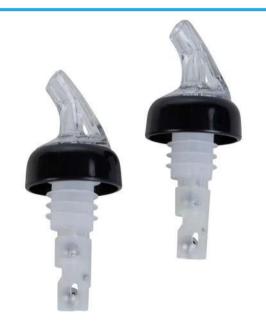

#### **Bottle Pouring Cap**

Size: 14 x 5 x 20cm (L x W x H).

Material: Polypropylene and Stainless steel.

Features: Set of 2 pcs, PP, Stainless steel

Pours 15ml per shot when set to pre-measured

Can be fitted on a standard 750ml liquor bottle.