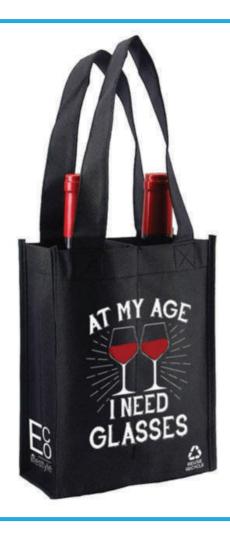

# Reusable Non-Woven 2 Bottle Wine Carrier

Size: 19 x 11 x 38cm Material: Non-Woven Features: Reinforced carry handle with internal divider. Sustainable and reusable.

DSB01