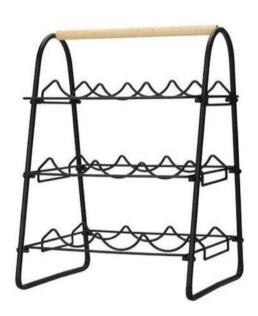

#### Wine Rack Set of 3pcs

Size: 43,5 x 13 x 15cm Material: Chromed

Features: Set of 3pcs, Chromed finish, Stackable, with chromed knobs

HZ1915420