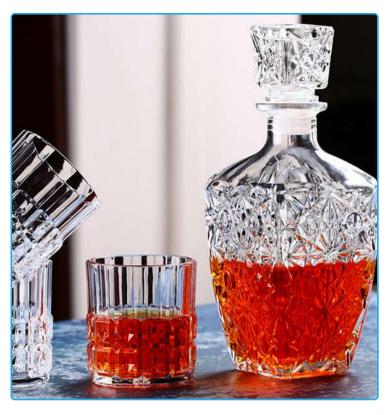

# Whiskey Decanter 900ml with 4 Glasses 230ml

Glass Capacity: 230ml
Decanter Capacity: 900ml
Glass Size: 7.5 x 7.5 x 8cm
Decanter Size: 23 x 9 x 9cm
Packaged Size: 25.5 x 9.7 x 25cm
Features: Set of 5pcs, 4 whiskey
glasses and decanter with lid