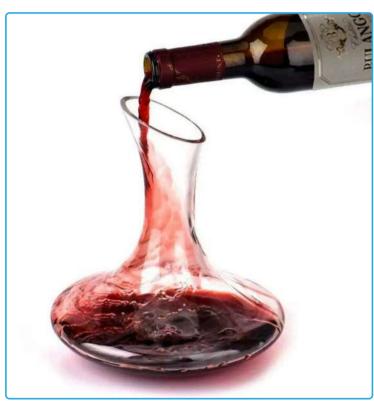

#### Decanter Glass - 1500ml

Size: 1500ml Material: Glass

Features: Decanter with open top, unique shape