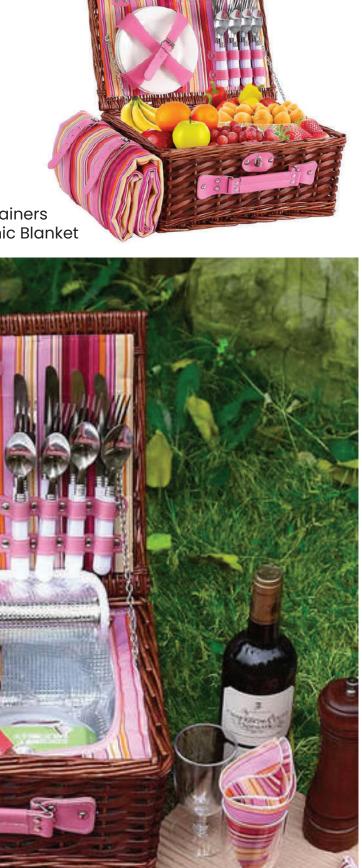

# Willow Picnic Basket with Foldable Picnic Blanket for 4-Person

Size of basket: 42 x 30 x 17cm (LxWxH)
Material: Willow, Insulated interior
Includes: 1 x Picnic basket, 4 x White ceramic
plates, 4 x PS cups inside of the cooler bag,
4 x Sets of SS knives forks and spoons with white
plastic handles, 1 x SS opener with white plastic
handle, 2 x Plastic salt and pepper shaker,
4 x Napkins, 1 x Waterproof picnic blanket