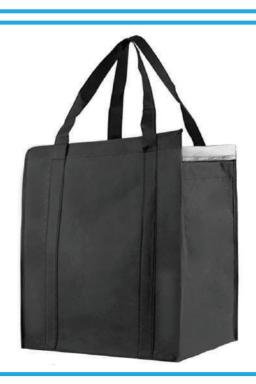

# Reusable Non-Woven Cooler Shopper Bag

Size: 44 x 17 x 38.5 cm (L x W x H)
Material: Non-Woven, Insulated
Features: Silver insulated interior, Reinforced

carry handle, Velcro closure