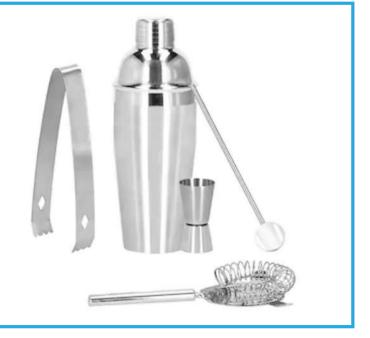

# Creative Shape Styling

Sparkling geometric design. Convenient 5pc Cocktail Shaker Set

#### **Cocktail Shaker Set of 5pcs**

Material: Stainless Steel

Features: stainless steel, set of 5pcs