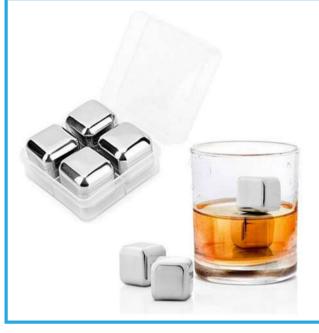

#### **Stainless Steel Ice Cubes**

Size: 2,7 x 2,7 x 2,7cm Material: Stainless steel

Features: Set of 4pcs, Stainless steel, with a

ice block holder, keeps cool longer

#### 101001240