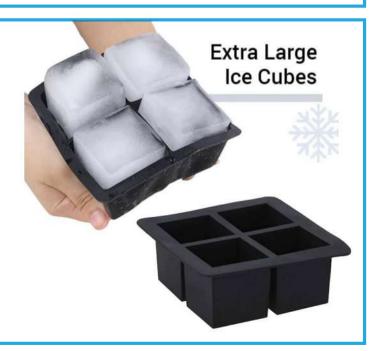

#### Large Ice Cube Tray

Size: 16 x 16 x 6cm Material: Silicone

Features: Easy to remove, makes large ice

cubes, makes 4 ice cubes