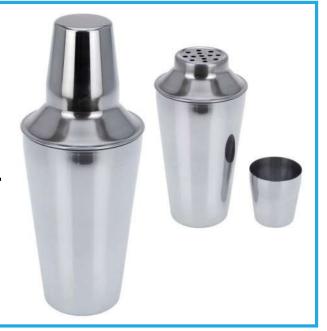

#### Stainless Steel Cocktail Shaker

Size: 500ml

Material: Stainless steel

Features: Stainless steel cocktail shaker, 500ml

101001630