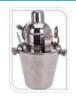

#### **Champagne Cooler**

Size: Dia top 20,2cm x Dia bottom 14cm x height 20cm

Mateiral: Stainless steel

Features: Ice bucket, champagne cooler with 2 rings,

black matt finish, stainless steel

A12405600