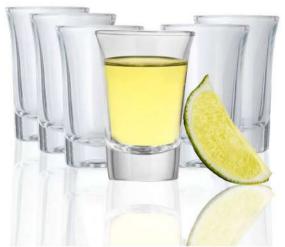

#### Shot Glasses Set - 40ml

Size packed:  $17.5 \times 9 \times 8 (L \times W \times H)$ .

Material: Glass

Features: Capacity: 40ml.

Size per glass: 4 x 5 x 6cm (LxWxH).

491120000