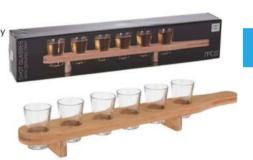

#### **Shot Glasses on Bamboo Tray**

Size: 45 x 6 x 6cm Shot glass capacity: 40ml Material: Glass and Bamboo

Features: Bamboo wiht x6 shot glasses

40 ml