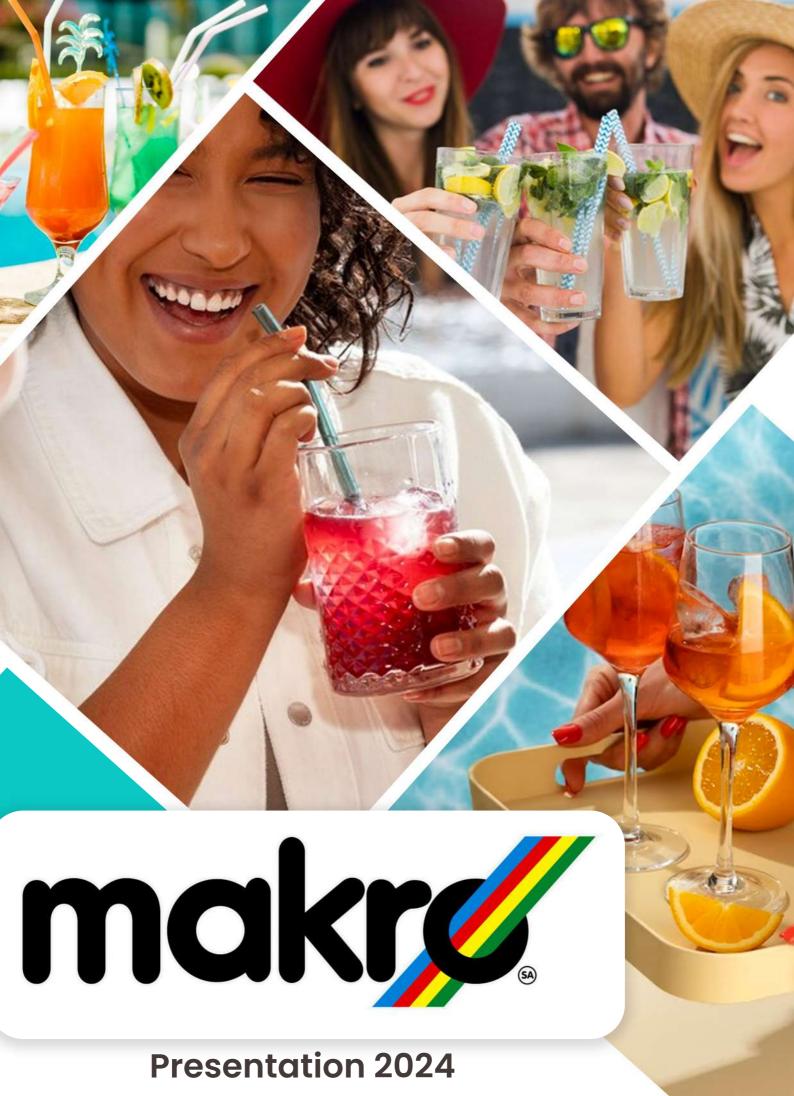

#### Decanter Glass - 1000ml

Size: 1000ml Material: Glass

Features: Glass, Shaped