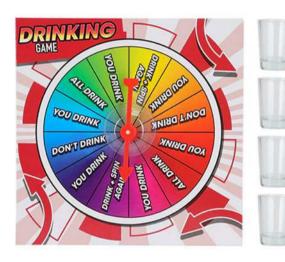

#### Drinking Game - Spin the Wheel

Size: 18 x 17 x 5cm (LxWxH).

Material: Glass

Features: 1 x PVC box. 4 x Glasses. 1 x Turntable.

170458490