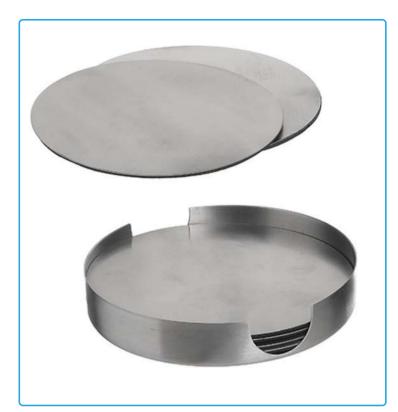

#### **Stainless Steel Coaster**

Materia: stainless steel

Features: Set of 6pcs, Stainless steel

with holder

# Stainless Steel Set of 6pcs

The Top-Notch design and materials prevent breakages and rusting

# Creative Shape Styling

Sparkling geometric design. Convenient Coaster Holder for easy storage

#### A12405230

#### Stainless Steel Coaster - 6pcs

Size: 10cm

Material: Stainless steel

Features: Stainless steel set of 6pcs, Comes with coaster

holder, matt finish