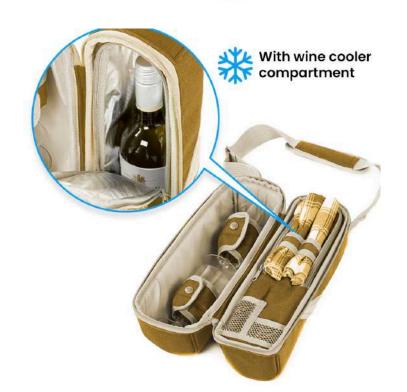

# Deluxe wine cooler bag for - 2 People

Size: 20 x 10 x 38cm

Material: 600D Polyester with silver insulation Features: Adjust able shoulder strap and insulated interior.

#### Dimersdal order included accessories:

- 2 plastic glasses
- 2 Napkins
- Bag with insulated compartment