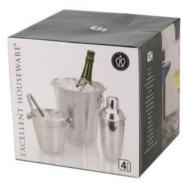

### Stainless Steel Bar Set of 4pcs

Material: Stainless steel Features: Stainless steel bar set of 4pcs, Includes a ice bucket, shaker, wine ice cooler bucket, tong

#### A12405160