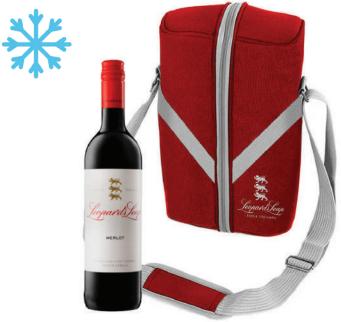

# Deluxe wine cooler bag for - 2 People

Size: 20 x 10 x 38cm

Material: 600D Polyester with silver insulation Features: Adjust able shoulder strap and insulated interior.