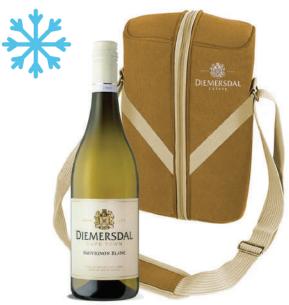

# Deluxe wine cooler bag for - 2 People

Size: 20 x 10 x 38cm

Material: 600D Polyester with silver insulation Features: Adjust able shoulder strap and insulated interior.