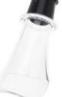

#### Decanter Glass with Lid - 900ml

Size: 650ml Material: Glass

Features: Gin Tonic Glass, Spot Finish, Great

**Shape and Great Quality** 