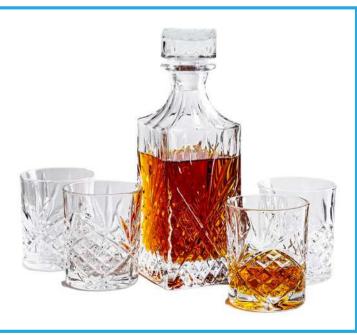

## Whiskey Decanter - 900ml

Size: 900ml Material: Glass

Features: Decanter with lip, airtight lid

with PP ring

101002880