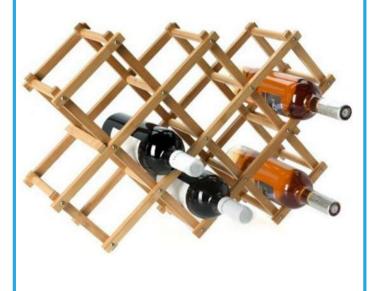

#### **Wooden Wine Rack**

Material: Wooden, Iron

Features: Can hold 6 bottles with corkscrew dispenser behind glass