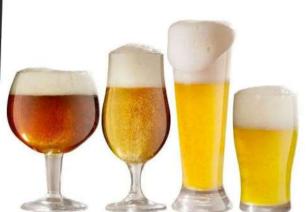

#### Artisan Beer Glass Set of 4pcs

Belgian Beer Glass: 650ml Stemmed Pilsner Glass: 400ml

Pilsener Glass: 370ml Pilsener Glass: 450ml

CC7001530