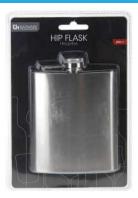

# Hip Flask with Attached Screw Lid - 200ml

Pack Size:  $16 \times 3.5 \times 23.5$ cm (L x W x H).

Material: Stainless Steel.

Features: Capacity: 200ml / 6.76oz.

170422630