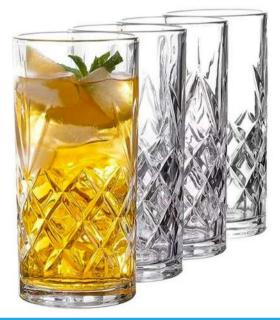

#### Wine Glasses - 430ml

Packaged size: 18 x 18 x 21cm (LxWxH). Size of glass: 6.5 x 6.5 x 20cm (LxWxH).

Material: Glass

Feautres: Set of 4pcs, Glass, balloon shape