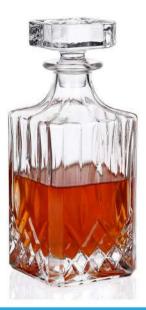

#### Decanter Glass - 1500ml

Size: 1500ml Material: Glass

Features: Decanter with open top, unique shape