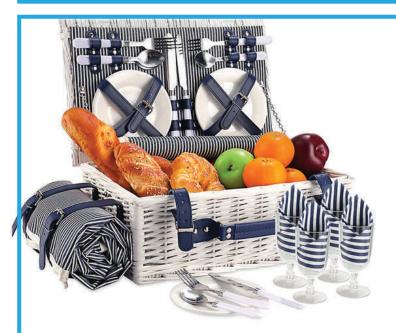

# Willow Picnic Basket with Foldable Picnic Blanket for 4-Person

Size of basket: 42 x 30 x 17cm (LxWxH)
Material: Willow, Insulated interior
Includes: 1 x Picnic basket, 4 x White ceramic
plates, 4 x PS cups inside of the cooler bag,
4 x Sets of SS knives forks and spoons with white
plastic handles, 1 x SS opener with white plastic
handle, 2 x Plastic salt and pepper shaker,
4 x Napkins, 1 x Waterproof picnic blanket

HYB-2105-4