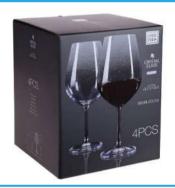

#### CC7000280

#### Wine Glasses - 430ml

Packaged size: 18 x 18 x 21cm (LxWxH). Size of glass: 6.5 x 6.5 x 20cm (LxWxH).

Material: Glass

Feautres: Set of 4pcs, Glass, balloon shape

#### CC7000290