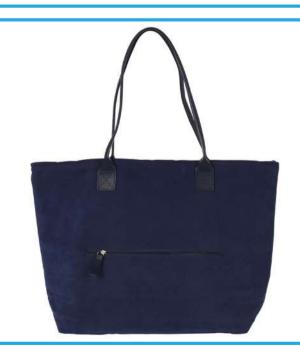

#### **Beach Cooler Bag**

Size: 53 x 38cm

Material: Polyester, Insulated Features: Zipper Closure, Polyester, Cooler Bag, Pocket on backside, insulated

WC03