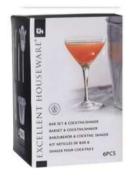

# Creative Shape Styling

Sparkling geometric design. Convenient 5pc Cocktail Shaker Set

# Stainless Steel Bar Accessories

The Top-Notch design and materials prevent adverse health while maintaining the taste of alcoholic beverages.

A12441260

#### **Cocktail Shaker Set of 5pcs**

Material: Stainless Steel

Features: stainless steel, set of 5pcs