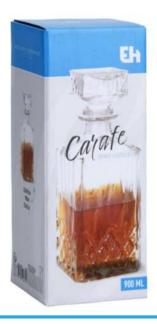

#### Decanter Glass - 1000ml

Size: 1000ml Material: Glass

Features: Glass, Shaped