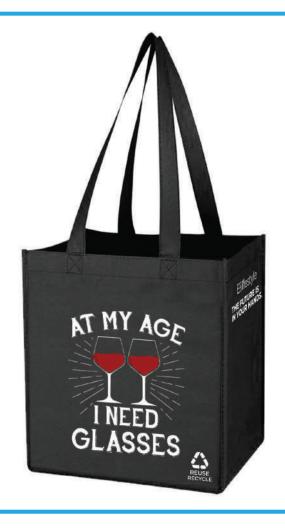

### Reusable Non-Woven 6 Bottle Wine Carrier

Size: 33 x 38 x 22cm Material: Non-Woven

Features: Reinforced carry handle with

internal divider. Sustainable

and reusable.

MB-84204N