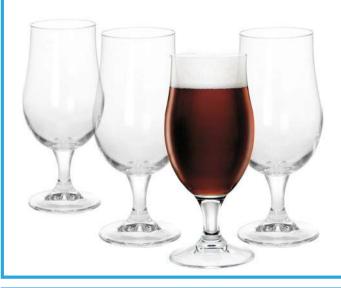

#### **Beer Glass Set of 4pcs**

Size: 370ml Material: Glass

Features: Set of 4pcs, Beer Glass, Munique