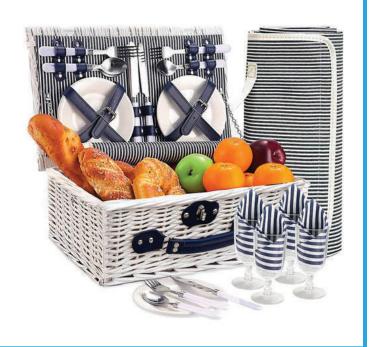

# Wicker Picnic Basket with Cooler Bag for 4 Person

Size: 42 x 28 x 16cm.

Material: Willow, Insulated interior

Includes: 1 x Wicker Basket, 4 x plates, 4 x cups, 4 x spoons, 4 x forks, 1 x corkscrew, 1 x Picnic Blanket

# Wicker Picnic Basket with Cooler Bag for 4-Person

Size: 42 x 30 x 17cm

Material: Willow, Insulated interior

Features: 1 x Wicker Basket, 4 x plates, 2 x spice containers