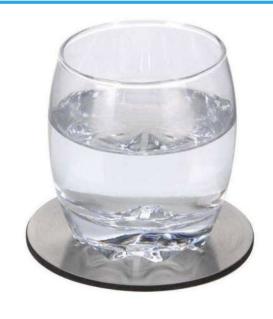

#### **Stainless Steel Coaster**

Materia: stainless steel

Features: Set of 6pcs, Stainless steel

with holder

# Stainless Steel Set of 6pcs

The Top-Notch design and materials prevent breakages and rusting

# Creative Shape Styling

Sparkling geometric design. Convenient Coaster Holder for easy storage

#### A12405230

#### Stainless Steel Coaster - 6pcs

Size: 10cm

Material: Stainless steel

Features: Stainless steel set of 6pcs, Comes with coaster

holder, matt finish