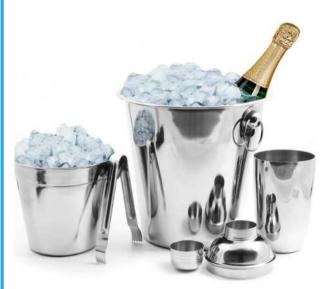

### Stainless Steel Bar Set of 4pcs

Material: Stainless steel Features: Stainless steel bar set of 4pcs, Includes a ice bucket, shaker, wine ice cooler bucket, tong

#### A12405160