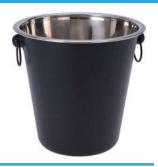

#### **Champagne Cooler**

Size: Dia top 20,2cm x Dia bottom 14cm x height 20cm

Mateiral: Stainless steel

Features: Ice bucket, champagne cooler with 2 rings,

black matt finish, stainless steel

A12405600