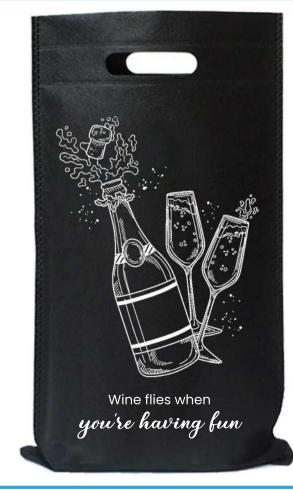

# Reusable Non-Woven 2 Bottle Wine Carrier

Size: 19 x 11 x 38cm Material: Non-Woven Features: Reinforced carry handle with internal divider. Sustainable and reusable.

DSB01