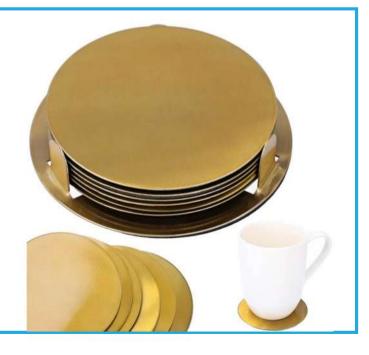

#### **Stainless Steel Coaster**

Materia: stainless steel

Features: Set of 6pcs, Stainless steel

with holder

# Stainless Steel Set of 6pcs

The Top-Notch design and materials prevent breakages and rusting

# Creative Shape Styling

Sparkling geometric design. Convenient Coaster Holder for easy storage

#### A12405230

#### Stainless Steel Coaster - 6pcs

Size: 10cm

Material: Stainless steel

Features: Stainless steel set of 6pcs, Comes with coaster

holder, matt finish