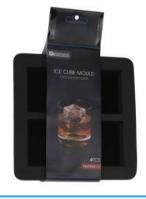

#### Large Ice Cube Tray

Size: 16 x 16 x 6cm Material: Silicone

Features: Easy to remove, makes large ice

cubes, makes 4 ice cubes