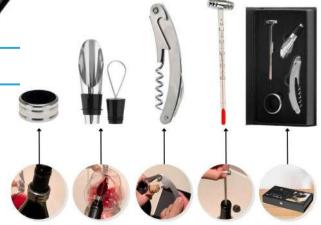

#### Stainless Steel Wine Kit Wine Opener Accessory Set of 6

#### Wine Bottle Opener Gift Set

Case size: 22.5 x 3.5 x 12.5cm (LxWxH).

Material: stainless steel. Features: 1 x Corkscrew.

1x Wine Thermometer / Alcoholometer.

1 x Bottle Ring.

1x pouring cap with plug.

Incl. beautiful storage box / gift box.