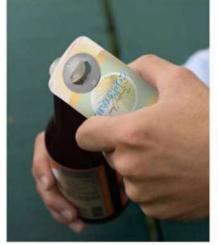

#### Beer Opener - Cocktail Design

Size: 23 x 7 x 1cm Material: MDF

Features: Bottle opener, 4 Assorted Styles

#### Y36900560

## Beer Bottle Opener with String

Size: 20 x 7 x lcm (L x W x H). Material: MDF + Metal.

Weight: 0.080g.

Features: You can hang the opener at a strategic point in the house so you can enjoy your drink quickly and easily. Opens all kinds of beer bottles