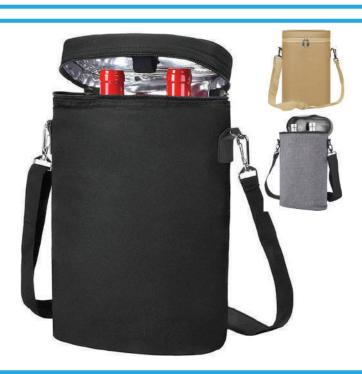

# Double Wine Cooler Carrier

Size: 21,5 x 10 x 32cm (L x W x H) Material: 300D Snowflake

Features: Silver insulation, Internal divider, Detachable adjustable shoulder strap. Comes in 2 colours (Black, Beige and Grey)