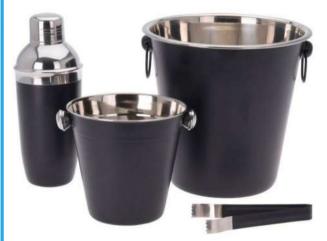

### Stainless Steel Bar Set of 4pcs

Material: Stainless steel Features: Stainless steel bar set of 4pcs, Includes a ice bucket, shaker, wine ice cooler bucket, tong