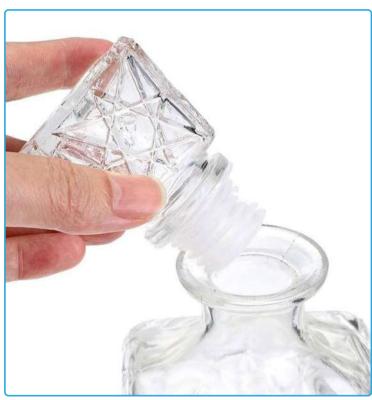

#### Decanter Glass - 1500ml

Size: 1500ml Material: Glass

Features: Decanter with open top, unique shape

# Amazing Diamond Cut Design

The Top-Notch design and materials prevent adverse health while maintaining the taste of alcoholic beverages.