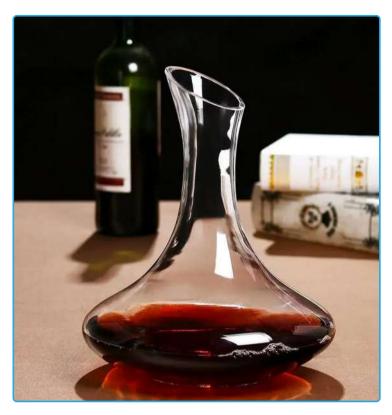

#### Decanter Glass - 1500ml

Size: 1500ml Material: Glass

Features: Decanter with open top, unique shape