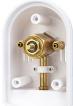

## **OTHER FEATURES**

- · Ambient temperature bidet wash
- All brass 7/8" T-valve (the competition uses plastic)
- High quality braided metal hose (the competition uses plastic tubing)
- · Anti-bacterial ABS material with full body panel
- · No electricity or batteries required
- · All accessories included for standard installation
- · One (1) year warranty
- Dimensions: 17.3" (W) x 8.5" (D)