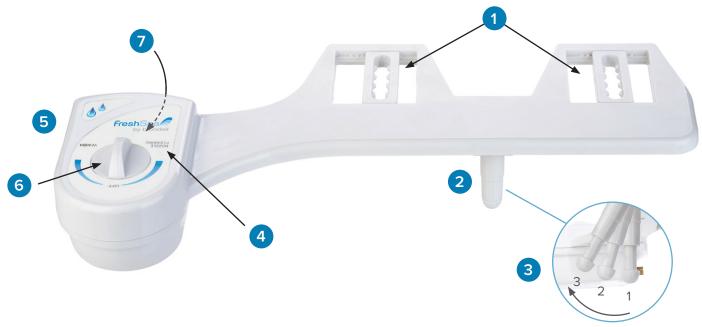

## FRESHSPA EASY BIDET FS-10

- 1. Full adjustability for easy toilet fit
- 2. Retractable nozzle for advanced hygiene
- 3. Adjustable nozzle (three positions)
- 4. Self-cleaning nozzle function
- 5. Simple intuitive control panel
- 6. Adjustable bidet wash water pressure
- 7. Solid brass internal valve and supply connections