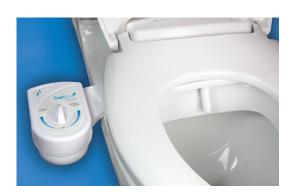

## FRESHSPA EASY BIDET FS-10

- 1. Full adjustability for easy toilet fit
- 2. Retractable nozzle for advanced hygiene
- 3. Adjustable nozzle (three positions)
- 4. Self-cleaning nozzle function
- 5. Simple intuitive control panel
- 6. Adjustable bidet wash water pressure
- 7. Solid brass internal valve and supply connections