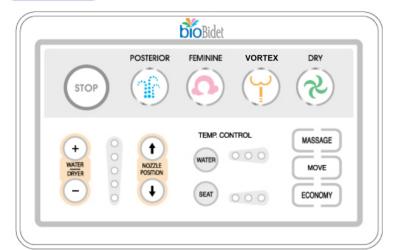

#### BB-1000

#### Simple Operation Panel (BB-1000 model)

## Sit on the seat

- When sitting on the seat, the Orange LED on the control panel will light and the deodorizer fan will start to run.
- Push "SEAT" (SEAT) to adjust temperature.

# Push

### "Dry" function

 You can adjust air temperature by pushing ( + ) or ( - ) button.

**Nozzle & Move Position Control** 

Push ( 1) or ( 1) to adjust spray position.

Automatically stops after 3 minutes.

#### Push the desired function button

- Posterior Wash
- Turbo/Vortex Wash
- Feminine Wash
- All cleaning functions have 1 minute auto shut-off.
- Push "WATER" (wv ) to adjust temperature.

Water Pressure Control

Push ( + ) or ( - ) to adjust the water pressure.

# **Rhythm Wash Control**

• Push( (wss/se) ) MASSAGE button.