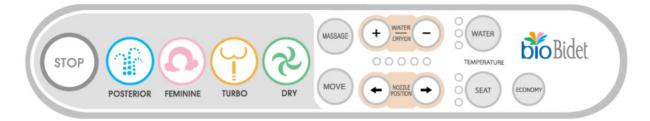

#### BB-800

## Sit on the seat

- When sitting on the seat, the Orange LED on the control panel will light and the deodorizer fan will start to run.
- Push "SEAT" (SEAT) to adjust temperature.

# Push

### "Dry" function

 You can adjust air temperature by pushing ( + ) or ( - ) button.

**Nozzle & Move Position Control** 

Push ( 1) or ( 1) to adjust spray position.

Automatically stops after 3 minutes.

#### Push the desired function button

- Posterior Wash
- Turbo/Vortex Wash
- Feminine Wash
- All cleaning functions have 1 minute auto shut-off.
- Push "WATER" (wv ) to adjust temperature.

Water Pressure Control

Push ( + ) or ( - ) to adjust the water pressure.

# **Rhythm Wash Control**

• Push( (wss/se) ) MASSAGE button.