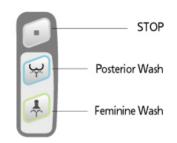

#### Push the desired function button

- Posterior Wash
- Turbo/Vortex Wash
- Feminine Wash
- All cleaning functions have 1 minute auto shut-off.
- Push "WATER" (wv ) to adjust temperature.

Water Pressure Control

# Press

1st Step

Vortex wash.

"Stop" Button to stop all operations.