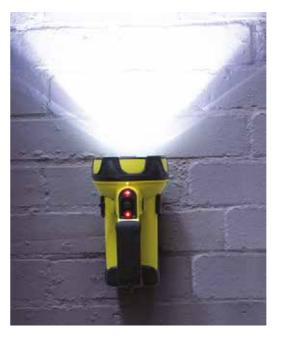

### **Rechargeable LED Searchlight, 550 Lumens**

The TRIO-550 has a long range beam of up to 500m, and ideal for patrolling, security guards, search & rescue, robust construction it's durable enough for all applications. The TRIO 550 features an emergency function to automatically illuminate in the event of a power cut. It can be mounted on walls or in vehicles using the bracket supplied.

#### **KEY FEATURES:** • 550 Lumens

- Supplied with Wall mount, USB cable, USB 12V-24V car charger, shoulder strap, AC USB mains adaptor
- Emergency function to automatically illuminate in the event of a power cut