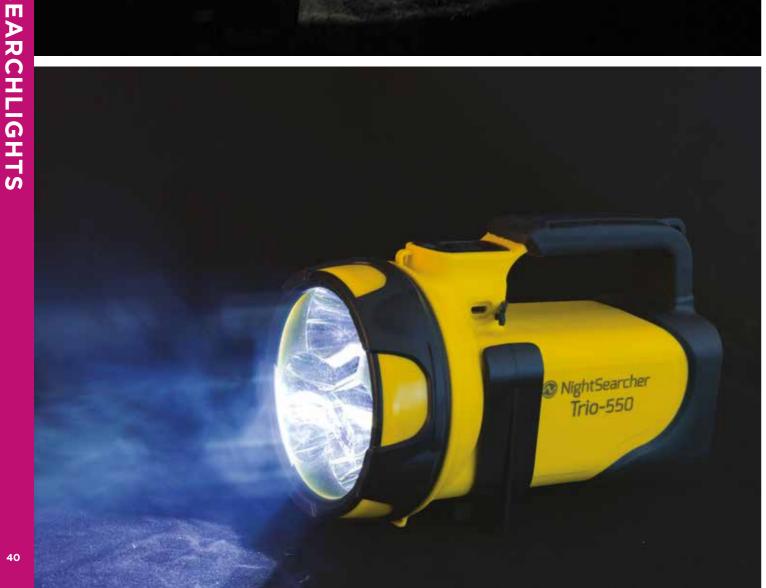

# Trio-550

**NightSearcher** 

RECHARGEABL

Ш

S

## Trio-550

### **Rechargeable LED Searchlight, 550 Lumens**

The TRIO-550 has a long range beam of up to 500m, and ideal for patrolling, security guards, search & rescue, robust construction it's durable enough for all applications. The TRIO 550 features an emergency function to automatically illuminate in the event of a power cut. It can be mounted on walls or in vehicles using the bracket supplied.

#### **KEY FEATURES:** • 550 Lumens

- Supplied with Wall mount, USB cable, USB 12V-24V car charger, shoulder strap, AC USB mains adaptor
- Emergency function to automatically illuminate in the event of a power cut

Video Link

USB Power bank facility to charge your phone/tablet

- 600 metre beam
- Runs up to 15 hours
- Lightweight design
- Rechargeable lithium battery 3.7V 16.65W 4500mAh • USB output - Can charge phone
- Tough durable construction, Polycarbonate lens • 3 x CREE LEDs XP-G2 cool white
- Water and shock resistant
- Can be mounted on walls or in vehicle