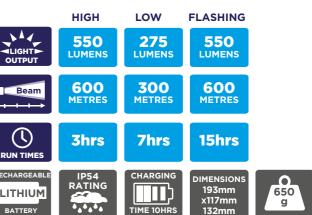

#### **KEY FEATURES:** • 550 Lumens

- Supplied with Wall mount, USB cable, USB 12V-24V car charger, shoulder strap, AC USB mains adaptor
- Emergency function to automatically illuminate in the event of a power cut

Video Link

USB Power bank facility to charge your phone/tablet

- 600 metre beam
- Runs up to 15 hours
- Lightweight design
- Rechargeable lithium battery 3.7V 16.65W 4500mAh • USB output - Can charge phone
- Tough durable construction, Polycarbonate lens • 3 x CREE LEDs XP-G2 cool white
- Water and shock resistant
- Can be mounted on walls or in vehicle