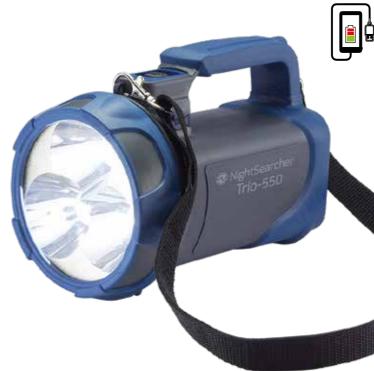

### 2 Models available: Hi Viz Yellow or Grey and Blue

Video Link

USB Power bank facility to charge your phone/tablet

- 600 metre beam
- Runs up to 15 hours
- Lightweight design
- Rechargeable lithium battery 3.7V 16.65W 4500mAh • USB output - Can charge phone
- Tough durable construction, Polycarbonate lens • 3 x CREE LEDs XP-G2 cool white
- Water and shock resistant
- Can be mounted on walls or in vehicle

PRODUCT CODE: NSTRIO550Y (YELLOW+GREY) NSTRIO550 (GREY+BLUE)