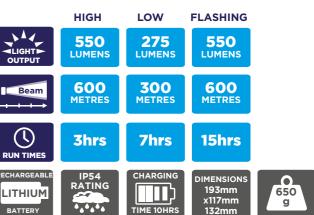

#### **KEY FEATURES:** • 550 Lumens

- Supplied with Wall mount, USB cable, USB 12V-24V car charger, shoulder strap, AC USB mains adaptor
- Emergency function to automatically illuminate in the event of a power cut

Video Link

USB Power bank facility to charge your phone/tablet

- 600 metre beam
- Runs up to 15 hours
- Lightweight design
- Rechargeable lithium battery 3.7V 16.65W 4500mAh • USB output - Can charge phone
- Tough durable construction, Polycarbonate lens • 3 x CREE LEDs XP-G2 cool white
- Water and shock resistant
- Can be mounted on walls or in vehicle