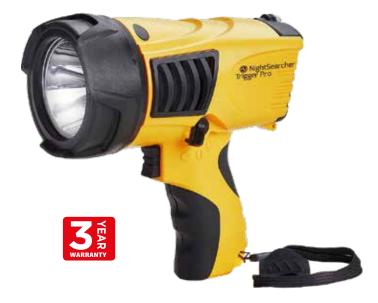

## **Trigger Pro**

## Rechargeable LED Searchlight, 1,000 Lumens

The Trigger Pro is the first lightweight LED alternative to 2-3 million candle power halogen searchlights, which are very inefficient. The unique deep dish reflector system combined with high intensity CREE LED provides a spot beam that is able to cover up to a 1000 metres.

## **KEY FEATURES:**

- 1,000 Lumens
- 700 metre beam
- Runs up to 15 hours
- Lightweight design
- Rechargeable lithium battery (3.7V 3600mAh)
- Powerful CREE XPL LED
- Unique deep dish reflector
- Rubberised handle for comfortable grip
- Robust polycarbonate construction
- · Virtually unbreakable casing
- · Micro USB charging port
- · Battery status and charging indicator
- One hand trigger operation
- Supplied with wrist strap, micro USB cable, 12V vehicle charger