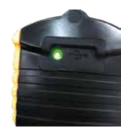

Battery status and charging indicator

LOW

**STROBE** 

CAT/PAD: 0111/113529

PRODUCT CODE: NSTRIGGER-PRO

DIMENSIONS 293mm x90mm Diameter

**Optional accessories:** 

AC Adaptor: CH-USB-UK