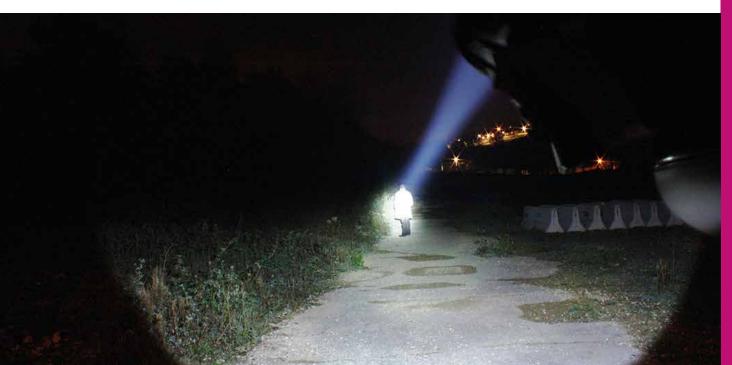

## Rechargeable LED Searchlight, 1,000 Lumens

The Trigger Pro is the first lightweight LED alternative to 2-3 million candle power halogen searchlights, which are very inefficient. The unique deep dish reflector system combined with high intensity CREE LED provides a spot beam that is able to cover up to a 1000 metres.

## **KEY FEATURES:**

- 1,000 Lumens
- 700 metre beam
- Runs up to 15 hours
- Lightweight design
- Rechargeable lithium battery (3.7V 3600mAh)
- Powerful CREE XPL LED
- Unique deep dish reflector
- Rubberised handle for comfortable grip
- Robust polycarbonate construction
- · Virtually unbreakable casing
- · Micro USB charging port
- · Battery status and charging indicator
- One hand trigger operation
- Supplied with wrist strap, micro USB cable, 12V vehicle charger