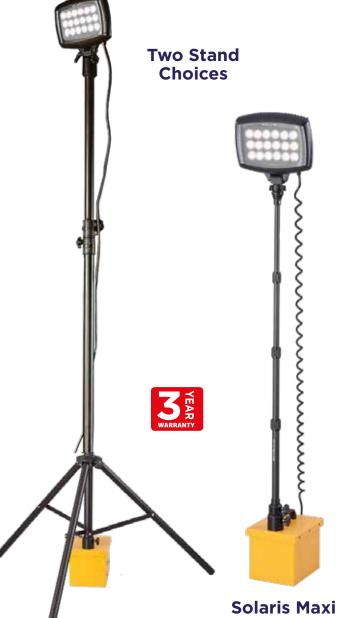

### Solaris MegaStar

**Tripod which extends** to 3.5 metres

#### **38A SLA Battery**

PRODUCT CODE: NSSOLARISMAXI20K-SLA-38 PRODUCT CODE: NSSOLARISMEGA20K-SLA-38

Compact design, folds down to 40cm.

**Telescopic poles which** extends to 1.5 metres