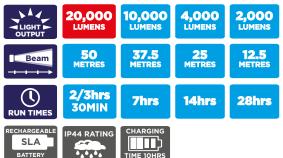

#### **KEY FEATURES:**

- 20,000 lumens
- 50 metre beam
- Rechargeable battery pack which runs up to 28 hours means no expensive, noisy generator required
- Quick and easy to assemble
- Virtually unbreakable polyethylene casing with polycarbonate lens
- Coiled lead to avoid trip hazards
- Adjustable 4 section pole with safety pins
- Battery status indicator
- Robust weatherproof construction
- Easy to transport and store
- Lightweight aluminium

#### 2 Battery sizes available: 24Ah SLA Battery

|                                | 20,000               | 10,000        | 4,000  | 2,000  |
|--------------------------------|----------------------|---------------|--------|--------|
|                                | LUMENS               | LUMENS        | LUMENS | LUMENS |
| Beam                           | 50                   | 37.5          | 25     | 12.5   |
|                                | METRES               | METRES        | METRES | METRES |
|                                | <b>2hrs</b><br>15MIN | 4hrs<br>30MIN | 9hrs   | 18hrs  |
| RECHARGEABLE<br>SLA<br>BATTERY |                      |               |        |        |