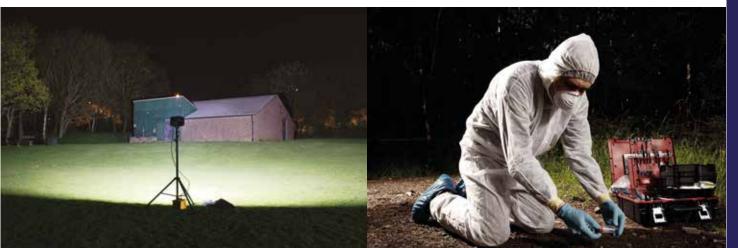

## **Rechargeable LED Floodlights For The Emergency Services**

NightSearcher The new improved 20,000 Solaris Megastar and Maxi floodlights are quick and easy to setup and can illuminate the crime scene for up to 28 hours. These robust weatherproof lights are used by the police, fire and rescue teams and utility groups, they are ideal for illuminating an area up to 50 metres and safe for outdoor work.