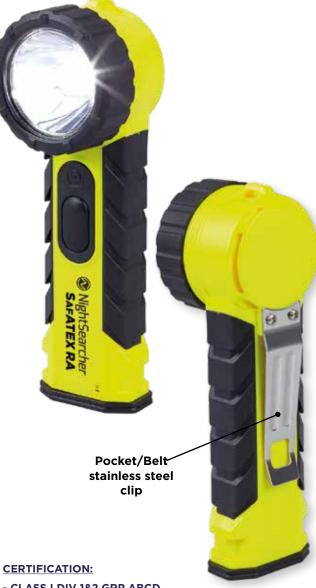

## 4 x AA, Atex Right Angle Hand LED Torch, 325 Lumens

The SAFATEX RA is a right angled hand torch. The rugged torch has a robust polycarbonate housing and a rubberised head and grip for external durability. It features a has a very handy rear pocket clip allowing you to easily attach to overalls, jackets or belts.

## **KEY FEATURES:**

- 325 Lumens
- 290 metre beam
- Runs up to 13 hours
- High powered LED CREE XP-G2
- Lockable battery compartment
- Robust Polycarbonate Housing
- Rubber grip and head for durability
- · Pocket/Belt stainless steel clip
- Durable impact resistant, drop proof up to 1m
- · Easy to use, maintenance free
- Gas pressure release valve
- Powered by 4 x AA batteries (not included)