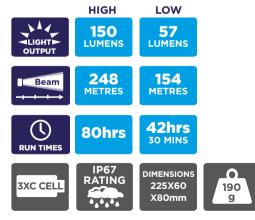

## **KEY FEATURES:**

- Powerful 150 Lumens
- 248 metre beam
- Runs up to 80 hours
- High powered LED CREE XP-E
- Removable clip
- On/off tail switch
- Durable impact resistant, drop proof up to 1m
- Gas pressure release valve
- Powered by 3 x C cell batteries (not included)