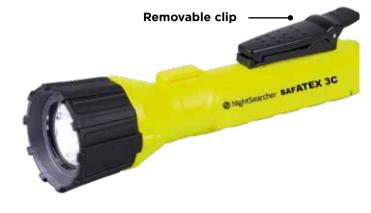

## 3 x C, ATEX LED Flashlight, 150 lumens, Long 80 Hours Runtime

SAFATEX 3C is an 3-C cell high capacity flashlight, giving a runtime of over 80 hours. It features a has a very handy removable clip allowing you to easily attach to overalls, jackets and clip boards.

## **KEY FEATURES:**

- Powerful 150 Lumens
- 248 metre beam
- Runs up to 80 hours
- High powered LED CREE XP-E
- Removable clip
- On/off tail switch
- Durable impact resistant, drop proof up to 1m
- Gas pressure release valve
- Powered by 3 x C cell batteries (not included)