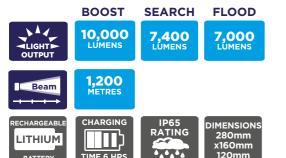

Folding solar panel charger Go to Page 102 for more information PRODUCT CODE: SPSOLARPANEL

| Mode         |                        | Lumens | ProStar Lite Runtimes | ProStar Runtimes  |
|--------------|------------------------|--------|-----------------------|-------------------|
| Boost        | Search + Flood<br>Full | 10,000 | 1 hour                | 1 hour 30 minutes |
| Search       | Full                   | 7,400  | 1 hour 30 minutes     | 2 hours           |
|              | Half                   | 3,700  | 3 hours               | 4 hour 15 minutes |
|              | Low                    | 1,850  | 6 hour 15 minutes     | 10 hours          |
| Flood        | Full                   | 8,800  | 2 hours               | 2 hour 20 minutes |
|              | Half                   | 4,400  | 3 hour 30 minutes     | 4 hour 45 minutes |
| Dimmable     | Full                   | 8,800  | 2 hour 30 minutes     | 3 hour 30 minutes |
|              | Low                    | 1,000  | 18 hours              | 25 hours          |
| Weight       |                        |        | 1.5kg                 | 1.8kg             |
| Product Code |                        |        | NSPROSTAR-LITE        | NSPROSTAR         |

#### **KEY FEATURES:**

• Light power up to 10,000 lumens • Long distance spot beam Wide angled flood beam Li-ion maintenance free battery • 9 Light modes with up to 10 hours operation • Swivel head for multiple head angle position • Battery status and charging indicator • Wall mountable charging base • Rubberised handle for comfortable non slip grip • Rubberised light front and base to give added strength and stability • One handed operation Comfortable shoulder strap • 6 Hours charging time Robust housing