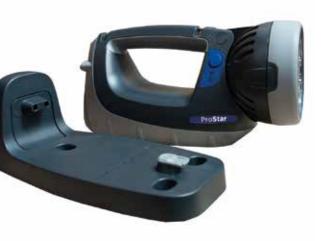

## **ProStar & NEW ProStar Lite**

Wall mountable charging base

## **Professional Rechargeable LED Searchlight, 10,000 Lumens**

The ProStar has been very thoughtfully designed for emergency situations and is ideal for both Search and rescue and scenes of crime operations. With its dual optics and reflective system it is perfect for long distance searching and for wide area floodlighting and now with its newly improved power it delivers an amazing 10.000 lumens of light.

Supplied with: AC adaptor, charging base and shoulder strap

**Video Link** 

#### **KEY FEATURES:**

• Light power up to 10,000 lumens • Long distance spot beam Wide angled flood beam Li-ion maintenance free battery • 9 Light modes with up to 10 hours operation • Swivel head for multiple head angle position • Battery status and charging indicator • Wall mountable charging base • Rubberised handle for comfortable non slip grip • Rubberised light front and base to give added strength and stability • One handed operation Comfortable shoulder strap • 6 Hours charging time Robust housing

• Anti slip rubberised base with built in stability

Wall mountable charging base