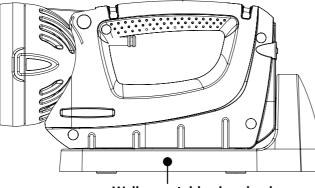

## **ProStar & NEW ProStar Lite**

Wall mountable charging base

#### **KEY FEATURES:**

• Light power up to 10,000 lumens • Long distance spot beam Wide angled flood beam Li-ion maintenance free battery • 9 Light modes with up to 10 hours operation • Swivel head for multiple head angle position • Battery status and charging indicator • Wall mountable charging base • Rubberised handle for comfortable non slip grip • Rubberised light front and base to give added strength and stability • One handed operation Comfortable shoulder strap • 6 Hours charging time Robust housing

• Anti slip rubberised base with built in stability

Wall mountable charging base