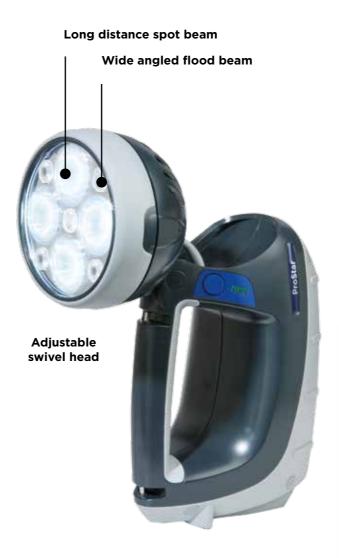

#### **KEY FEATURES:**

• Light power up to 10,000 lumens • Long distance spot beam Wide angled flood beam Li-ion maintenance free battery • 9 Light modes with up to 10 hours operation • Swivel head for multiple head angle position • Battery status and charging indicator • Wall mountable charging base • Rubberised handle for comfortable non slip grip • Rubberised light front and base to give added strength and stability • One handed operation Comfortable shoulder strap • 6 Hours charging time Robust housing

• Anti slip rubberised base with built in stability

Wall mountable charging base