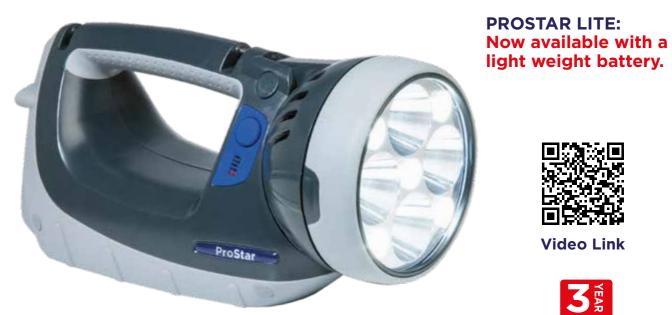

## **Professional Rechargeable LED Searchlight, 10,000 Lumens**

The ProStar has been very thoughtfully designed for emergency situations and is ideal for both Search and rescue and scenes of crime operations. With its dual optics and reflective system it is perfect for long distance searching and for wide area floodlighting and now with its newly improved power it delivers an amazing 10.000 lumens of light.

Supplied with: AC adaptor, charging base and shoulder strap

**Video Link** 