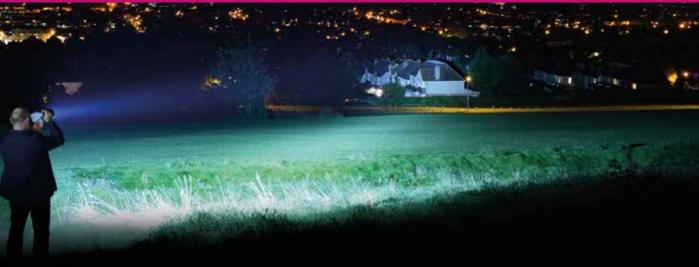

## **Professional Rechargeable LED Searchlight, 10,000 Lumens**

The ProStar has been very thoughtfully designed for emergency situations and is ideal for both Search and rescue and scenes of crime operations. With its dual optics and reflective system it is perfect for long distance searching and for wide area floodlighting and now with its newly improved power it delivers an amazing 10.000 lumens of light.

#### **KEY FEATURES:**

• Light power up to 10,000 lumens • Long distance spot beam Wide angled flood beam Li-ion maintenance free battery • 9 Light modes with up to 10 hours operation • Swivel head for multiple head angle position • Battery status and charging indicator • Wall mountable charging base • Rubberised handle for comfortable non slip grip • Rubberised light front and base to give added strength and stability • One handed operation Comfortable shoulder strap • 6 Hours charging time Robust housing