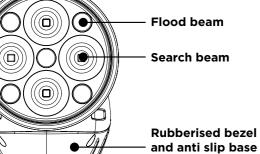

#### **KEY FEATURES:**

• Light power up to 10,000 lumens • Long distance spot beam Wide angled flood beam Li-ion maintenance free battery • 9 Light modes with up to 10 hours operation • Swivel head for multiple head angle position • Battery status and charging indicator • Wall mountable charging base • Rubberised handle for comfortable non slip grip • Rubberised light front and base to give added strength and stability • One handed operation Comfortable shoulder strap • 6 Hours charging time Robust housing

• Anti slip rubberised base with built in stability

Wall mountable charging base