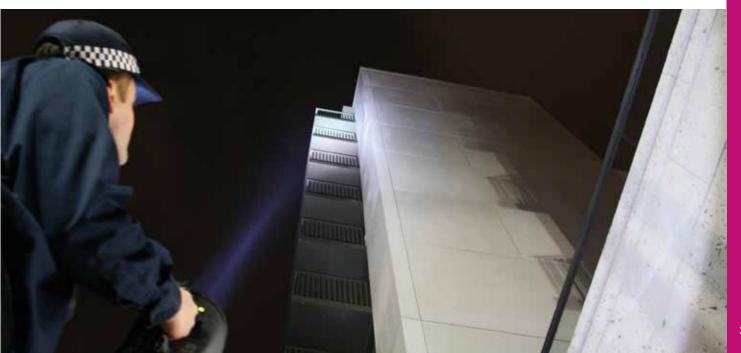

## Professional Rechargeable LED Searchlight, 1,800 Lumens

The PANTHER XHP-X has now upgraded to the latest LED technology increasing the running time to 3hrs on full and 8hrs on half power. The unique deep dish reflector enables maximum distance to lumen ratio achieving a 1000m beam from only 1,800 lumens; weighing under 1kg it is our lightest in the range and offers exceptional value for money.

## **KEY FEATURES:**

- 1,800 Lumens
- 1000 metre beam
- Runs up to 8 hours
- Lightweight design
- Rechargeable lithium battery 7.4V 4.4Ah
- Robust polyethylene construction
- Virtually unbreakable casing
- Unique deep dish reflector
- Battery charging indicator