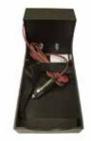

## Professional Rechargeable LED Searchlight, 1,800 Lumens

The PANTHER XHP-X has now upgraded to the latest LED technology increasing the running time to 3hrs on full and 8hrs on half power. The unique deep dish reflector enables maximum distance to lumen ratio achieving a 1000m beam from only 1,800 lumens; weighing under 1kg it is our lightest in the range and offers exceptional value for money.

## **KEY FEATURES:**

- 1,800 Lumens
- 1000 metre beam
- Runs up to 8 hours
- Lightweight design
- Rechargeable lithium battery 7.4V 4.4Ah
- Robust polyethylene construction
- Virtually unbreakable casing
- Unique deep dish reflector
- Battery charging indicator

HIGH

• Supplied with: AC charger and shoulder strap

LOW

8hrs

LITHIUM

PRODUCT CODE: NSPANTHERXHP-X

**Optional accessories:** 

Vehicle charging bracket: