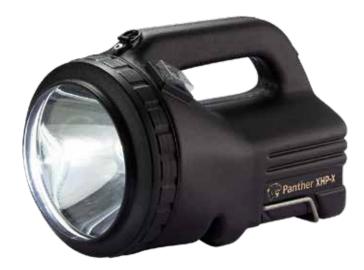

## Professional Rechargeable LED Searchlight, 1,800 Lumens

The PANTHER XHP-X has now upgraded to the latest LED technology increasing the running time to 3hrs on full and 8hrs on half power. The unique deep dish reflector enables maximum distance to lumen ratio achieving a 1000m beam from only 1,800 lumens; weighing under 1kg it is our lightest in the range and offers exceptional value for money.

## **KEY FEATURES:**

- 1,800 Lumens
- 1000 metre beam
- Runs up to 8 hours
- Lightweight design
- Rechargeable lithium battery 7.4V 4.4Ah
- Robust polyethylene construction
- Virtually unbreakable casing
- Unique deep dish reflector
- Battery charging indicator