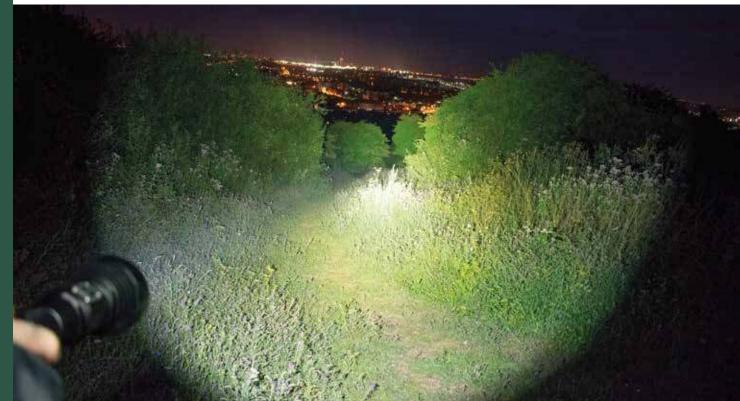

## Rechargeable LED Flashlight, 3,500 lumens

Magnum-3500 rechargeable LED torch is a professional flashlight. It has a staggering 3,500 lumen light output with a 700 metre beam, coming from super bright Cree® XHP70 LEDs. Ideal for security, emergency services, scenes of crime, search and rescue sectors.

## **KEY FEATURES:**

- 3,500 Lumens
- 700 metre beam
- Runs up to 290 hours
- Rechargeable lithium battery 3.7V 5000mAh
- Aluminium housing -Type III hard anodised
- Ultra bright CREE XHP70 N4 LED
- 7 light modes: Strobe/SOS
- Knurled grip
- Memory function
- Through switch battery status indicator
- Supplied with USB AC charger