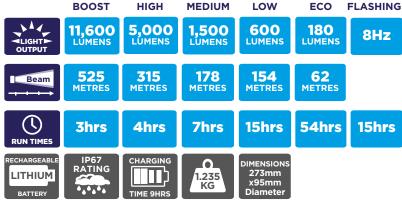

## NightSearcher's Most Powerful Rechargeable LED Flashlight, 11,600 lumens

This NightSearcher Magnum offers an outstanding 11,600 lumen output, making it NightSearcher's most powerful rechargeable flashlight. The Ultra bright XHP CREE LEDs and will last for 3 hours on the Boost setting. Ideal for security, emergency services, scenes of crime, search and rescue sectors.

## **KEY FEATURES:**

- 11,600 Lumens
- 525 metre beam
- Runs up to 54 hours
- Ultra bright 4 x XHP CREE White LEDs
- Rechargeable lithium battery -7.4V 7800mAh or 3 x C alkaline batteries (not included)
- Aluminium housing
- Type III hard anodised
- Transportation Lock prevents the light from being turned on accidentally
- Rotational light mode dial
- Knurled grip
- Battery status and charging indicator
- Supplied with mains charger and carry strap