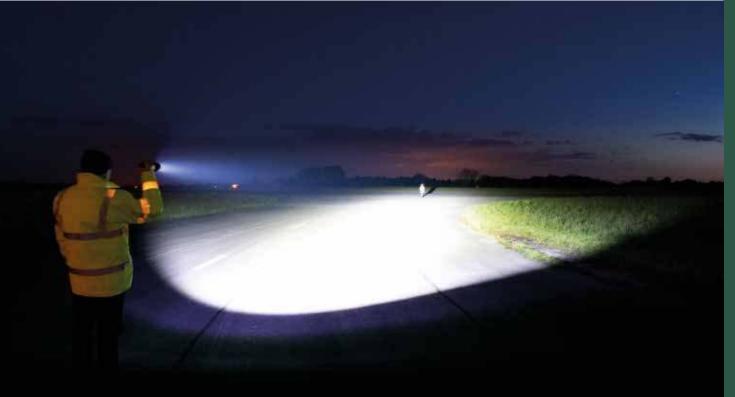

## NightSearcher's Most Powerful Rechargeable LED Flashlight, 11,600 lumens

This NightSearcher Magnum offers an outstanding 11,600 lumen output, making it NightSearcher's most powerful rechargeable flashlight. The Ultra bright XHP CREE LEDs and will last for 3 hours on the Boost setting. Ideal for security, emergency services, scenes of crime, search and rescue sectors.

## **KEY FEATURES:**

- 11,600 Lumens
- 525 metre beam
- Runs up to 54 hours
- Ultra bright 4 x XHP CREE White LEDs
- Rechargeable lithium battery -7.4V 7800mAh or 3 x C alkaline batteries (not included)
- Aluminium housing
- Type III hard anodised
- Transportation Lock prevents the light from being turned on accidentally
- Rotational light mode dial
- Knurled grip
- Battery status and charging indicator
- Supplied with mains charger and carry strap