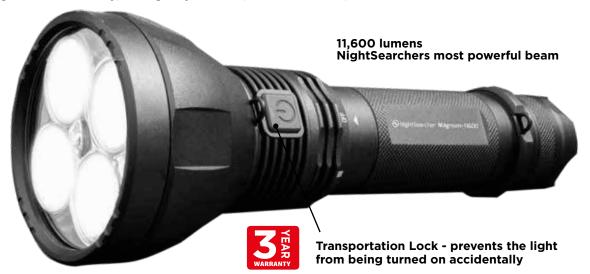

## NightSearcher's Most Powerful Rechargeable LED Flashlight, 11,600 lumens

This NightSearcher Magnum offers an outstanding 11,600 lumen output, making it NightSearcher's most powerful rechargeable flashlight. The Ultra bright XHP CREE LEDs and will last for 3 hours on the Boost setting. Ideal for security, emergency services, scenes of crime, search and rescue sectors.

## **KEY FEATURES:**

- 11,600 Lumens
- 525 metre beam
- Runs up to 54 hours
- Ultra bright 4 x XHP CREE White LEDs
- Rechargeable lithium battery -7.4V 7800mAh or 3 x C alkaline batteries (not included)
- Aluminium housing
- Type III hard anodised
- Transportation Lock prevents the light from being turned on accidentally
- Rotational light mode dial
- Knurled grip
- Battery status and charging indicator
- Supplied with mains charger and carry strap