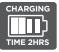

## **KEY FEATURES:**

- 150 Lumens
- 20 metre beam
- Runs up to 8 hours
- Rechargeable lithium battery 3.7V 2200mAh
- Wide beam area coverage
- Battery charging indicator
- Adjustable 180° housing
- Smart sensor indicator
- Motion sensor activated
- Diffused shadow and glare free lens
- Adjustable head strap
- 2 Hour charging time
- Supplied with USB charging cable