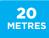

## **KEY FEATURES:**

- 150 Lumens
- 20 metre beam
- Runs up to 8 hours
- Rechargeable lithium battery 3.7V 2200mAh
- Wide beam area coverage
- Battery charging indicator
- Adjustable 180° housing
- Smart sensor indicator
- Motion sensor activated
- Diffused shadow and glare free lens
- Adjustable head strap
- 2 Hour charging time
- Supplied with USB charging cable