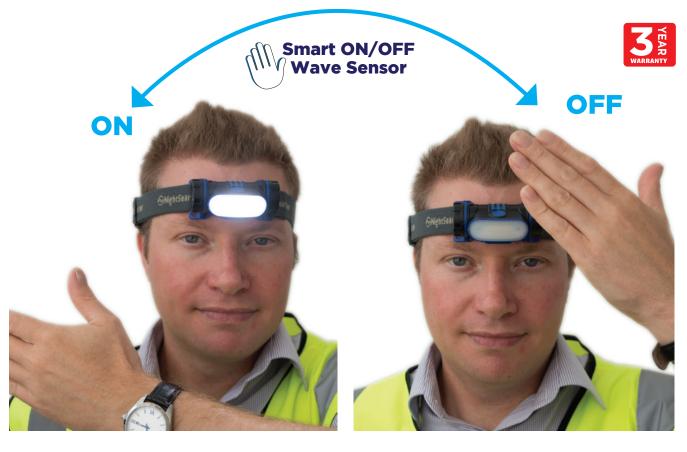

## Rechargeable Wide Beam LED Head Torch, 150 lumens

The Light Wave is a rechargeable wide beamed head torch, featuring the option smart on/off wave sensor to switch off the torch with a simple hand gesture. Ideal for when you have dirty hands or gloves on site, or carrying out outdoor activities and pursuits such as fishing, and climbing.

## 2 Ways To Turn ON+OFF

Manually using switch or Intelligent motion sensor. Touchless wave control. Ideal when hands are dirty, wearing gloves, fishing or climbing