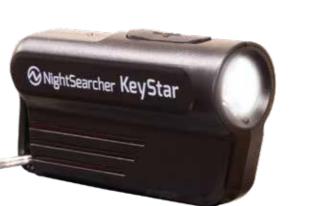

## **KeyStar - Rechargeable**

## **Keychain with Searchlight Performance, 300 Lumens**

This tiny rechargeable KeyStar has an impressive searchlight worthy performance! With a 300 lumen light output and a beam of 110 metres you will definitely find your way around in the dark. The perfect carry around that takes little space on your key ring or chain, at less than 30 grams the Key-Star travels with you in your pocket or handbag, and provides light and safety where and when you need it.

### **KEY FEATURES:**

- 300 Lumens
- 110 metre beam
- Runs up to 17 hours
- USB rechargeable lithium battery 3.7V 600mAh • Secure grip
- Ultra bright CREE XP-L LED
- Through switch battery status and charging indicator
- Lock mode (on/off switch)
- Brightness memory function
- Dimmable
- Supplied with USB charging cable