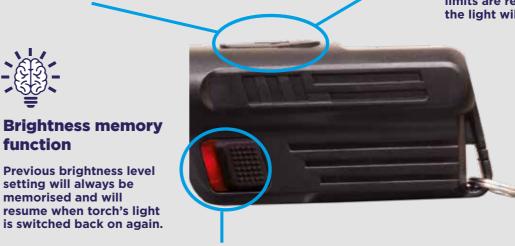

## **SAFETY LOCK**

Hold down light mode switch to lock the flashlight. Whilst flashlight is off; hold down button for 5 seconds to lock. To unlock the flashlight; hold down button for 5 seconds.

### **Dimming function**

Hold down light mode switch to dim or brighten. When lightest/darkest limits are reached whilst dimming the light will flash twice.