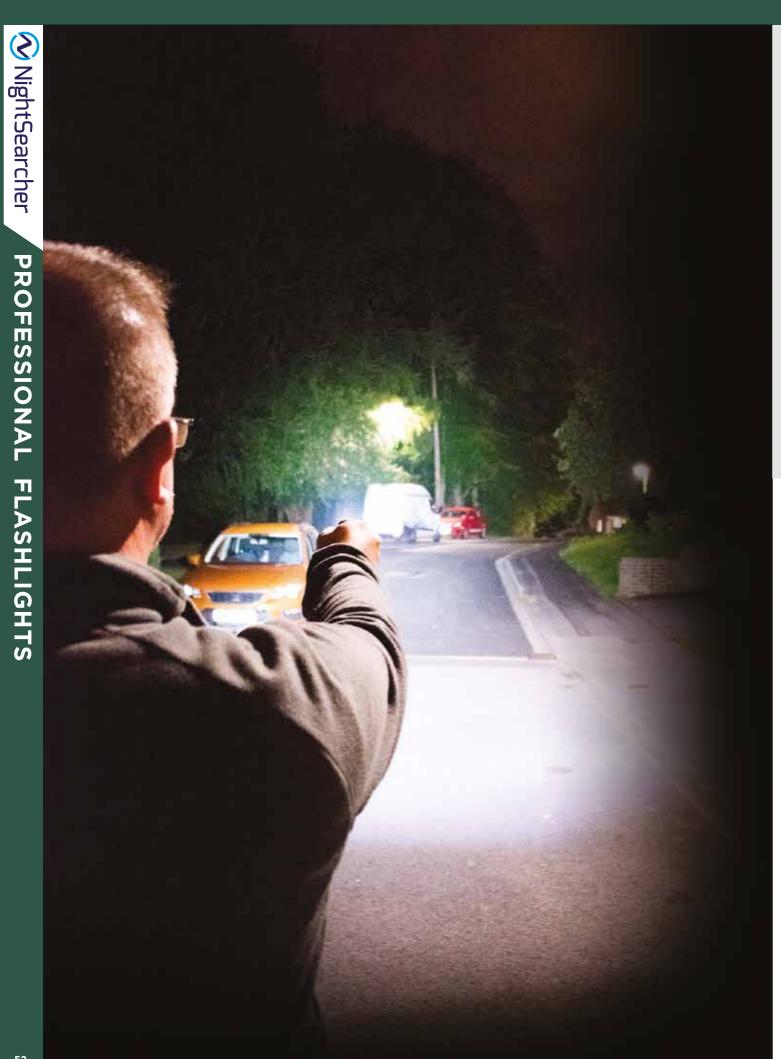

## **Keychain with Searchlight Performance, 300 Lumens**

This tiny rechargeable KeyStar has an impressive searchlight worthy performance! With a 300 lumen light output and a beam of 110 metres you will definitely find your way around in the dark. The perfect carry around that takes little space on your key ring or chain, at less than 30 grams the Key-Star travels with you in your pocket or handbag, and provides light and safety where and when you need it.