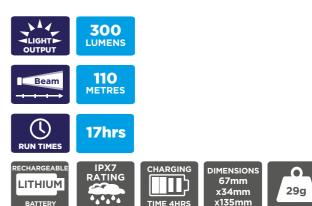

## **Keychain with Searchlight Performance, 300 Lumens**

This tiny rechargeable KeyStar has an impressive searchlight worthy performance! With a 300 lumen light output and a beam of 110 metres you will definitely find your way around in the dark. The perfect carry around that takes little space on your key ring or chain, at less than 30 grams the Key-Star travels with you in your pocket or handbag, and provides light and safety where and when you need it.

### **KEY FEATURES:**

- 300 Lumens
- 110 metre beam
- Runs up to 17 hours
- USB rechargeable lithium battery 3.7V 600mAh • Secure grip
- Ultra bright CREE XP-L LED
- Through switch battery status and charging indicator
- Lock mode (on/off switch)
- Brightness memory function
- Dimmable
- Supplied with USB charging cable