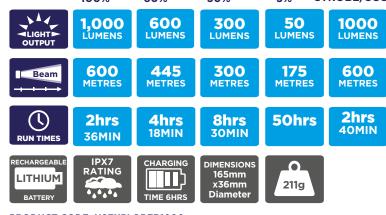

## Rechargeable Led Tactical Flashlight, 1,000 lumens

The Explorer-1000 is a professional rechargeable, LED tactical flashlight with a 600 metre spot beam and 1000 lumens light output with 6 light modes! You can easily cycle through the light modes using the through switch on the body, also illuminates the battery status. The flashlight is type III anodised aluminium and incorporates a secure grip, and has a 1.5m impact resistance.

#### **KEY FEATURES:**

- 1,000 Lumens
- 600 metre beam
- Runs up to 50 hours
- Rechargeable lithium battery - 3.7V 2600mAh
- Aluminium housing -Type III hard anodised
- **Ultra Bright CREE XLAMP XML U2 LED**
- 2 Hidden light modes: Strobe/SOS
- **Knurled grip**
- 2 switches tail cap tactical and body
- Through switch battery status indicator
- · Supplied with USB charging cable