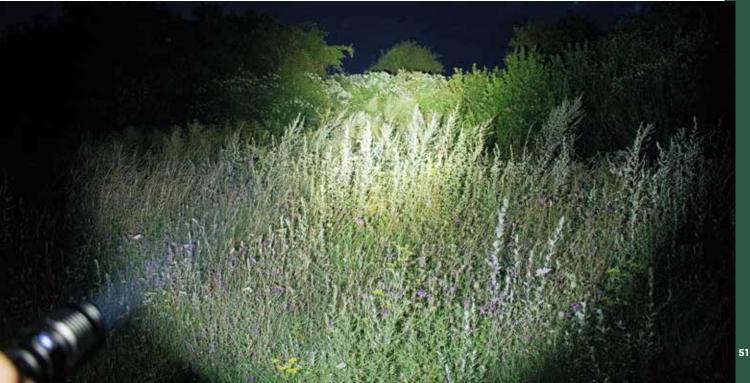

# **Explorer 1000 - Powerful Long Spot Beam**

## Rechargeable Led Tactical Flashlight, 1,000 lumens

The Explorer-1000 is a professional rechargeable, LED tactical flashlight with a 600 metre spot beam and 1000 lumens light output with 6 light modes! You can easily cycle through the light modes using the through switch on the body, also illuminates the battery status. The flashlight is type III anodised aluminium and incorporates a secure grip, and has a 1.5m impact resistance.

#### **KEY FEATURES:**

- 1,000 Lumens
- 600 metre beam
- Runs up to 50 hours
- Rechargeable lithium battery - 3.7V 2600mAh
- Aluminium housing -Type III hard anodised
- **Ultra Bright CREE XLAMP XML U2 LED**
- 2 Hidden light modes: Strobe/SOS
- **Knurled grip**
- 2 switches tail cap tactical and body
- Through switch battery status indicator
- · Supplied with USB charging cable