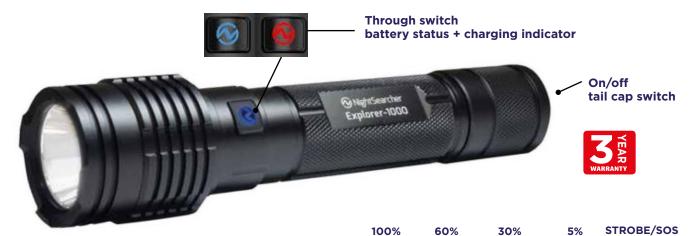

## Rechargeable Led Tactical Flashlight, 1,000 lumens

The Explorer-1000 is a professional rechargeable, LED tactical flashlight with a 600 metre spot beam and 1000 lumens light output with 6 light modes! You can easily cycle through the light modes using the through switch on the body, also illuminates the battery status. The flashlight is type III anodised aluminium and incorporates a secure grip, and has a 1.5m impact resistance.

#### **KEY FEATURES:**

- 1,000 Lumens
- 600 metre beam
- Runs up to 50 hours
- Rechargeable lithium battery - 3.7V 2600mAh
- Aluminium housing -Type III hard anodised
- **Ultra Bright CREE XLAMP XML U2 LED**
- 2 Hidden light modes: Strobe/SOS
- **Knurled grip**
- 2 switches tail cap tactical and body
- Through switch battery status indicator
- · Supplied with USB charging cable