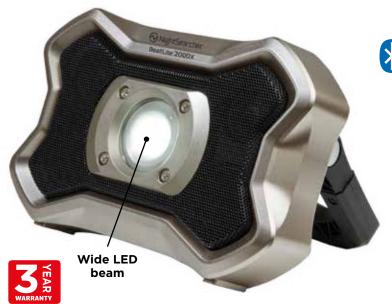

## **Rechargeable LED Work Light with Bluetooth Connectivity Speakers**

The BeatLite 2000X is a versatile rechargeable LED work light with bluetooth connectivity and 2 x 20W integrated Bluetooth speaker and power bank. Allowing you to listen to your favourite music and charge your mobile devices on the go.

## **KEY FEATURES:**

- 2000 Lumens 50 metre beam
- Runs up to 10 hours
- 5 light modes 100%, 80%, 60%, 40%, 20%
- 2 x Integrated 20W speakers
- · Impact resistant to 1 metre
- Rechargeable lithium battery 7.4V 4000mAh
- 180° Degree foldable bracket/handle
- Robust aluminium housing
- Battery charging + status indicator
- Supplied with: AC Charger and 2 metre cable