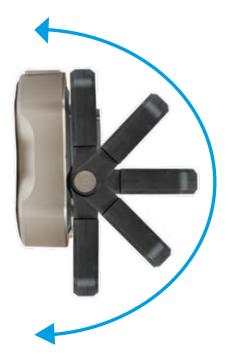

## **KEY FEATURES:**

- 2000 Lumens 50 metre beam
- Runs up to 10 hours
- 5 light modes 100%, 80%, 60%, 40%, 20%
- 2 x Integrated 20W speakers
- · Impact resistant to 1 metre
- Rechargeable lithium battery 7.4V 4000mAh
- 180° Degree foldable bracket/handle
- Robust aluminium housing
- Battery charging + status indicator
- Supplied with: AC Charger and 2 metre cable