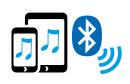

Bluetooth

MUSIC WHILE
YOU WORK

Bluetooth connection allows easy connection to smart phones, MP3 Players and tablets

180° Degree Foldable Bracket/Handle