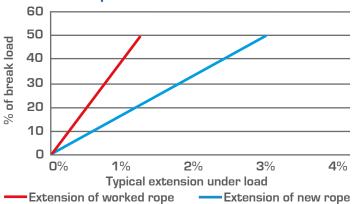

| 2.5                | 1910                    | 200                    |

#### **Technical Information**

|                      | Core      | Cover     |  |
|----------------------|-----------|-----------|--|
| Construction         | 12 Strand | 16 Plait  |  |
| Material             | Dyneema®  | Polyester |  |
| Specific gravity     | 0.97      | 1.38      |  |
| Resistance to acid   | Yes       | Yes       |  |
| Resistance to alkali | Yes       | Yes       |  |
| Resistance to UV     | Yes       | Yes       |  |
| Resistance to heat   | ^150C     | ^230C     |  |
| Extension at 50%     | 1.5%      |           |  |
| Extension at break   | 3.5%      |           |  |

# **Typical Application**

- Dinghy control line Dinghy halyards
- Dinghy sheet ropes

## **Extension Graphs**



# Colour Variety Colour 1 - Dinghy Dyneema Black

Colour 2 - Dinghy Dyneema Neon
Colour 3 - Dinghy Dyneema Pink

Colour 4 - Dinghy Dyneema Blue

Colour 5 - Dinghy Dyneema Red

Colour 6 - Dinghy Dyneema White

\*\*\*\*\*\*\*\*\*\*\*\*\*