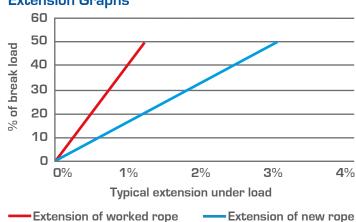

### **Technical Information**

|                      | Core      | Cover     |
|----------------------|-----------|-----------|
| Construction         | 12 strand | 24 plait  |
| Material             | Dyneema®  | Polyester |
| Specific gravity     | 0.97      | 1.38      |
| Resistance to acid   | Yes       | Yes       |
| Resistance to alkali | Yes       | Yes       |
| Resistance to UV     | Yes       | Yes       |
| Resistance to heat   | ^150 C    | ^230 C    |
| Extension at 50%     | 1.5%      |           |
| Extension at break   | 3.5%      |           |

### **Extension Graphs**

Colour 1 - Crusing Dyneema Blue/Black

Colour 2 - Crusing Dyneema Blue

Colour 3 - Crusing Dyneema Black

Colour 4 - Crusing Dyneema Orange

Colour 5 - Crusing Dyneema Purple

Colour 6 - Crusing Dyneema Red