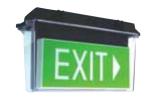

# **EXIT LIGHT SIGNS**

#### **WEATHERPROOF**

Complies with AS/NZS 2293. Rugged UV resistant polycarbonate casing withstands outdoor conditions. Can be wall or ceiling mounted.

#### **DIMENSIONS:** 466 x 274 x 155mm (WxHxD)

| Part No. | Description  | Legend                  | Price<br>(EX GST) |
|----------|--------------|-------------------------|-------------------|
| 867958   | Single-Sided | Exit (Worded), Arrow L  | \$375.00          |
| 867959   | Single-Sided | Exit (Worded), Arrow R  | \$375.00          |
| 861385   | Double-Sided | Exit (Worded)           | \$375.00          |
| 867960   | Double-Sided | Exit (Worded), Arrow    | \$375.00          |
| 867961   | Single-Sided | Exit (Run Man), Arrow L | \$375.00          |
| 867962   | Single-Sided | Exit (Run Man), Arrow R | \$375.00          |
| 859761   | Double-Sided | Exit (Run Man)          | \$375.00          |
| 867963   | Double-Sided | Exit (Run Man), Arrow   | \$375.00          |