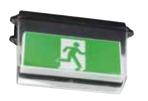

# **EXIT LIGHT SIGNS**

#### **WEATHERPROOF**

Complies with AS/NZS 2293. Rugged UV resistant polycarbonate casing withstands outdoor conditions. Can be wall or ceiling mounted.

#### **DIMENSIONS:** 466 x 274 x 155mm (WxHxD)

| Part No. | Description  | Legend                  | Price<br>(EX GST) |
|----------|--------------|-------------------------|-------------------|
| 867958   | Single-Sided | Exit (Worded), Arrow L  | \$375.00          |
| 867959   | Single-Sided | Exit (Worded), Arrow R  | \$375.00          |
| 861385   | Double-Sided | Exit (Worded)           | \$375.00          |
| 867960   | Double-Sided | Exit (Worded), Arrow    | \$375.00          |
| 867961   | Single-Sided | Exit (Run Man), Arrow L | \$375.00          |
| 867962   | Single-Sided | Exit (Run Man), Arrow R | \$375.00          |
| 859761   | Double-Sided | Exit (Run Man)          | \$375.00          |
| 867963   | Double-Sided | Exit (Run Man), Arrow   | \$375.00          |