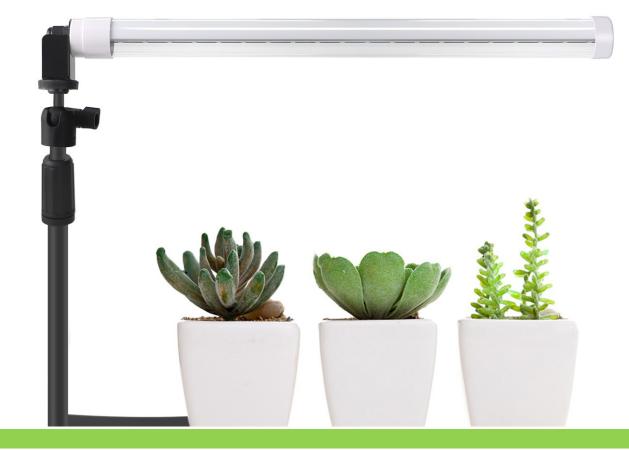

| Applications                                                        | About                                                  |
|---------------------------------------------------------------------|--------------------------------------------------------|
| Designed for the hobbyist grower, the T8 LED Light Stand is         | ◆ >50,000 hour life                                    |
| ideal for the grower with limited indoor space who wants to         | <ul> <li>-30° to 40°C operating temperature</li> </ul> |
| support seedlings, microgreens, small leafy greens, succu-          | ♦ Beam angle 120°                                      |
| lents, or herbs indoors. The set includes an iron and alumi-        | Waterproof IP65                                        |
| num stand, and is powered with GrowTronics <sup>TM</sup> T8LED. The | <ul> <li>Set includes: Stand, T8 LED</li> </ul>        |
| Adjustable T8 LED Light is versatile and compact allowing for       | <ul> <li>1 year warranty</li> </ul>                    |
| placement on counters, desks, tables, and selves, allowing          |                                                        |
| growers to add some greenery wherever they want.                    |                                                        |