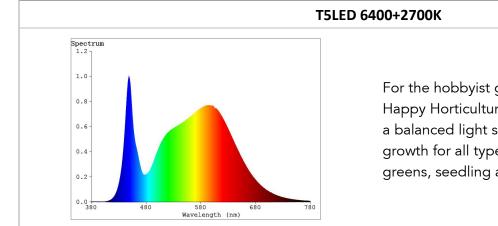

#### **Spectrums**

For the hobbyist grower looking to get started the Happy Horticulture 6400K/2700K combo spectrum is a balanced light spectrum ideally suited for full cycle growth for all types of plants such as herbs, leafy greens, seedling and succulents.