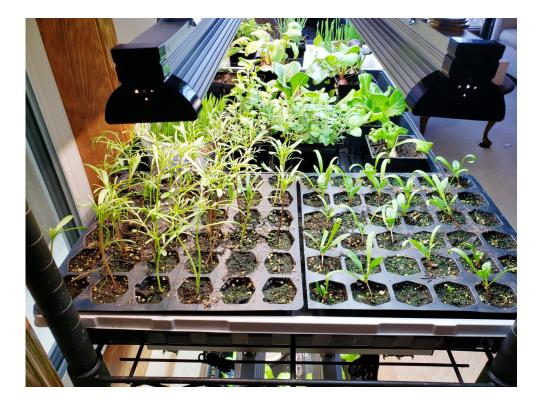

## Applications

The GrowTronics T5LED Happy Horticulture line offers a balanced spectrum white light that uses a combination of intense warm white and cool white to deliver balanced light for strong and steady growth of indoor plants. Designed to overcome the limitations of traditional fluorescent and allow you to achieve excellent results with a single grow light spectrum. The Happy Horticulture line is a budget friendly option for those just starting out or upgrading from T5 fluorescent.