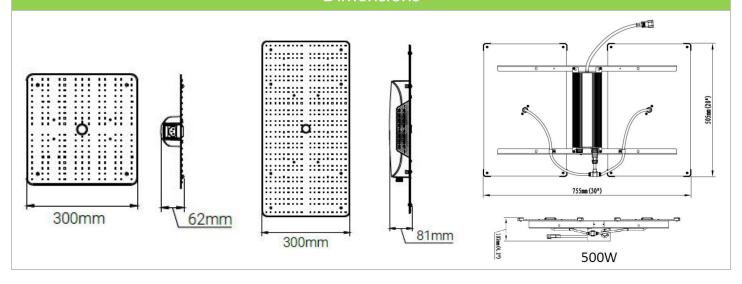

ntire life cycle.

- ♦ Specially designed for top canopy lighting.
- ♦ Low profile design allows for installation in tight spaces.
- ♦ SunGrow<sup>™</sup> Quantum high power LED replaces up to 1,000W of high pressure sodium.

### About

- ♦ >50,000 hour life
- 2.6-2.8 μmol/J system efficacy
- ♦ Ideal for top canopy lighting
- 0-10V dimming available
- ♦ Samsung +Osram LEDs
- → -30° to 35°C operating temperature
- ♦ Beam angle 120°
- ♦ Waterproof IP65
- ♦ 5 year warranty

**Custom spectrums available by customer request** 

## **Enhanced Blooming**



#### 4000K+Red+Far Red

A full cycle spectrum that is optimized for bloom and fruit production with the addition of enhanced red and far red light. Best for cannabis, fruiting and flowering plants.

# **Light Density**



#### **Dimensions**