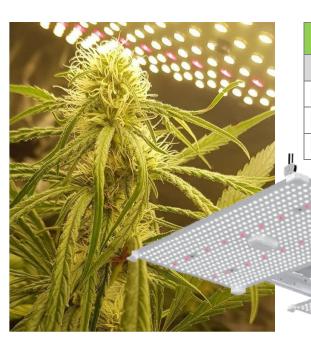

#### **Applications**

The GrowTronics™ SunGrow Quantum is a high performance indoor grow light is designed for mid to large scale professional growers who want to maximize production. A balanced spectrum for enhanced growth and additional far red for blooming and fruiting, this light is designed so plants can be grown under a single light for their entire life cycle.

#### 4000K+Red+Far Red

A full cycle spectrum that is optimized for bloom and fruit production with the addition of enhanced red and far red light. Best for cannabis, fruiting and flowering plants.