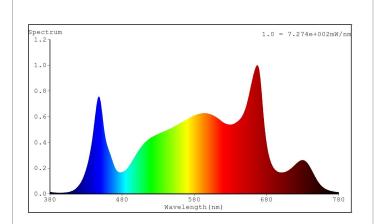

#### 4000K+Red+Far Red

A full cycle spectrum that is optimized for bloom and fruit production with the addition of enhanced red and far red light. Best for cannabis, fruiting and flowering plants.