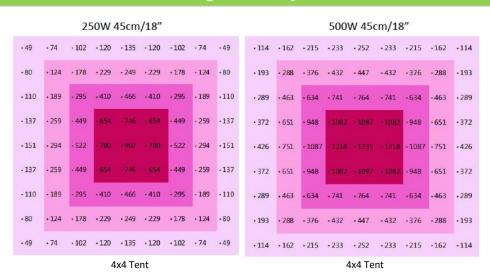

ingle light for their entire life cycle.

- ♦ Specially designed for top canopy lighting.
- ♦ Low profile design allows for installation in tight spaces.
- ♦ SunGrow<sup>™</sup> Quantum high power LED replaces up to 1,000W of high pressure sodium.

### About

- ♦ >50,000 hour life
- 2.6-2.8 μmol/J system efficacy
- ♦ Ideal for top canopy lighting
- 0-10V dimming available
- ♦ Samsung +Osram LEDs
- → -30° to 35°C operating temperature
- ♦ Beam angle 120°
- ♦ Waterproof IP65
- ♦ 5 year warranty

**Custom spectrums available by customer request** 

## **Enhanced Blooming**



#### 4000K+Red+Far Red

A full cycle spectrum that is optimized for bloom and fruit production with the addition of enhanced red and far red light. Best for cannabis, fruiting and flowering plants.

# **Light Density**



#### **Dimensions**