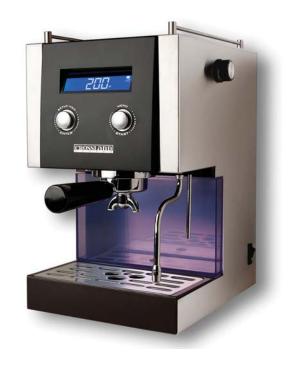

**Commercial Portafilter** 

The portafilter is a standard

commercial 58mm portafilter.

The same size used on the best

espresso machines in the world.

**Other Features** 

Programmable Pre-Infusion Swivel Type Steam Wand Integrated Shot Timer 3 programmable menu selections

## **Electronic Temperature Control**

Small Machine but big on features. Electronic Temperature control with PID is standard on all machines. Digital display shows brewing temperature. Multifunction keypad for volumetric programming and program selection