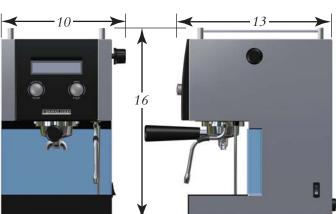

| Machine Type             |  | Digital Hybrid      |
|--------------------------|--|---------------------|
| Height                   |  | 16 in. / 40 cm      |
| Depth                    |  | 13 in. / 33 cm      |
| Width                    |  | 10 in. / 25 cm      |
|                          |  |                     |
| Voltage                  |  | 120 Vac             |
| Power                    |  | 1150 Watts          |
| Brew Temperature Control |  | Electronic with PID |
| Pump                     |  | Vibe Pump           |
| Boiler Size              |  | 500 cc              |
|                          |  |                     |
| Water Reservoir          |  | 2 Liter             |