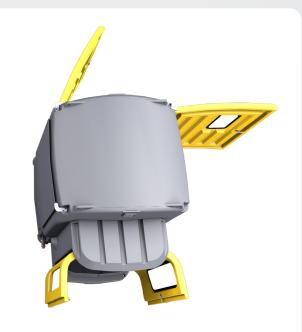

# Enclosed IBC Bund

## All weather, safe, secure IBC storage & decanting solution.

Polymaster's revolutionary Enclosed IBC Bund, addresses many challenges with IBC storage and decanting of chemicals/fluids in a weather-resistant purpose built enclosure.

Constructed from high-grade polyethylene material, the Enclosed IBC Bund allows easy forklift movement in/out, with simple connection made to a 250ltr day tank and eliminating OH&S issues associated with IBC handling.

Designed with Polymaster's UV-resistant resin these units are equally comfortable being stored outside or indoors.

## Enclosed IBC Bund with Cabinet

Unique rainwater resistant door holds chemical spray inside and prevents rainwater ingress.

66

Securely storing IBC's from the weather and ensuring operator safety at all times.