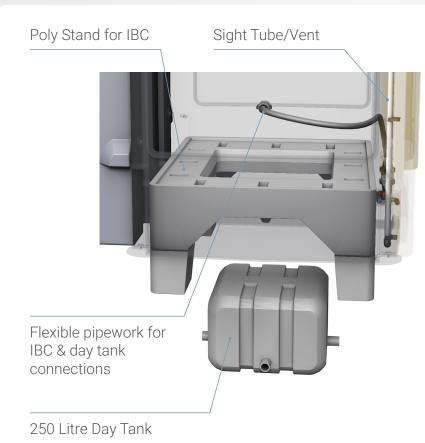

#### Day Tank Assembly

- 250Ltr Day Tank with outlet hose and valve
- IBC Decanting Hose
- Sight Tube/Vent
- PVC Valves

Visit our website for more → polymaster.com.au