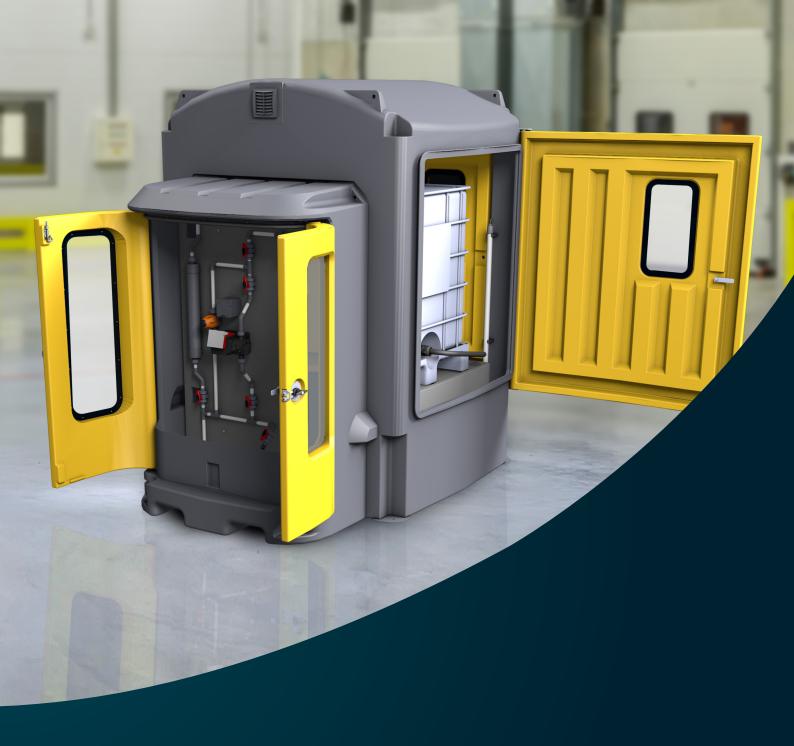

## All weather, safe, secure IBC storage & decanting solution.

Polymaster's revolutionary Enclosed IBC Bund, addresses many challenges with IBC storage and decanting of chemicals/fluids in a weather-resistant purpose built enclosure.

Constructed from high-grade polyethylene material, the Enclosed IBC Bund allows easy forklift movement in/out, with simple connection made to a 250ltr day tank and eliminating OH&S issues associated with IBC handling.

## Enclosed IBC Bund with Cabinet

Unique rainwater resistant door holds chemical spray inside and prevents rainwater ingress.

66

Securely storing IBC's from the weather and ensuring operator safety at all times.