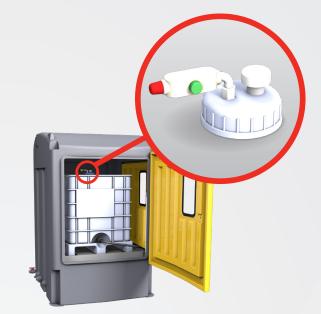

Constructed from high-grade polyethylene material, the Enclosed IBC Bund allows easy forklift movement in/out, with simple connection made to a 250ltr day tank and eliminating OH&S issues associated with IBC handling.

#### **IBC Low Level Alarm**

- Flashing LED & Loud Buzzer
- Easy connect/disconnect to IBC
- Suits most chemicals

#### Day Tank Assembly

- 250Ltr Day Tank with outlet hose and valve
- IBC Decanting Hose
- Sight Tube/Vent
- PVC Valves

Visit our website for more → polymaster.com.au