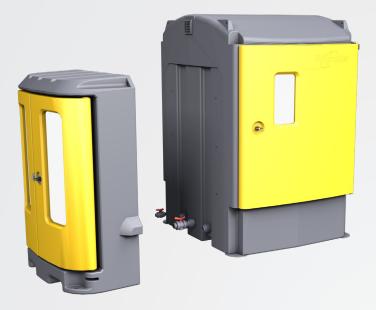

e material, the Enclosed IBC Bund allows easy forklift movement in/out, with simple connection made to a 250ltr day tank and eliminating OH&S issues associated with IBC handling.

Designed with Polymaster's UV-resistant resin these units are equally comfortable being stored outside or indoors.





## Enclosed IBC Bund with Cabinet

Unique rainwater resistant door holds chemical spray inside and prevents rainwater ingress.

66



Securely storing IBC's from the weather and ensuring operator safety at all times.

## LH Configuration



## **RH** Configuration



## **Optional Dosing Systems**

#### Dispensing System



- 35lpm pump
- Trigger Nozzle and Hose

#### Custom Dosing System



Designed and built for specific application

Visit our website for more → polymaster.com.au

## Options



Cabinet Available with or without cabinet





#### **IBC Low Level Alarm**

- Flashing LED & Loud Buzzer
- Easy connect/disconnect to IBC
- Suits most chemicals



#### Day Tank Assembly

- 250Ltr Day Tank with outlet hose and valve
- IBC Decanting Hose
- Sight Tube/Vent
- PVC Valves



Visit our website for more → polymaster.com.au



## Models/Configurations

| Part Number    | Product Description                                                                                               | Back<br>Door:<br>IBC<br>Load-in | Left<br>Door:<br>IBC<br>Load-in | Right<br>Door:<br>IBC<br>Load-in | Cabinet | IBC<br>Stand | Bund<br>Drain<br>Valve | Cabinet<br>Drain<br>Valve | Day<br>Tank | Hoses<br>& Sight<br>Tube | Dispensing<br>System -<br>Pump and<br>hose |
|----------------|-------------