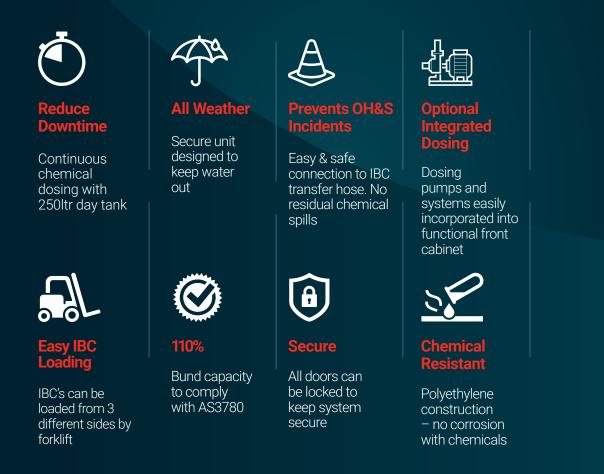

Constructed from high-grade polyethylene material, the Enclosed IBC Bund allows easy forklift movement in/out, with simple connection made to a 250ltr day tank and eliminating OH&S issues associated with IBC handling.

## Enclosed IBC Bund with Cabinet

Unique rainwater resistant door holds chemical spray inside and prevents rainwater ingress.

66

Securely storing IBC's from the weather and ensuring operator safety at all times.