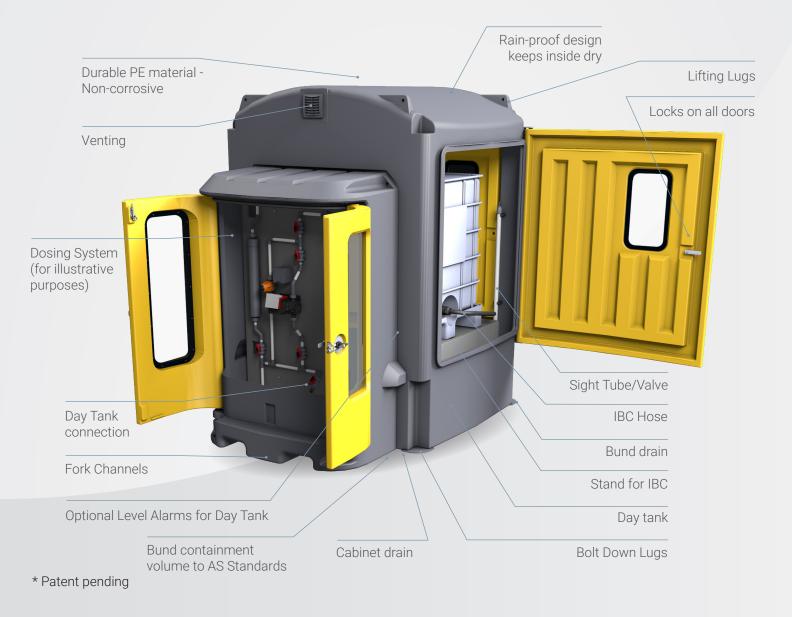

Constructed from high-grade polyethylene material, the Enclosed IBC Bund allows easy forklift movement in/out, with simple connection made to a 250ltr day tank and eliminating OH&S issues associated with IBC handling.

## Enclosed IBC Bund with Cabinet

Unique rainwater resistant door holds chemical spray inside and prevents rainwater ingress.

66

Securely storing IBC's from the weather and ensuring operator safety at all times.

#### Day Tank Assembly

- 250Ltr Day Tank with outlet hose and valve
- IBC Decanting Hose
- Sight Tube/Vent
- PVC Valves

Visit our website for more → polymaster.com.au