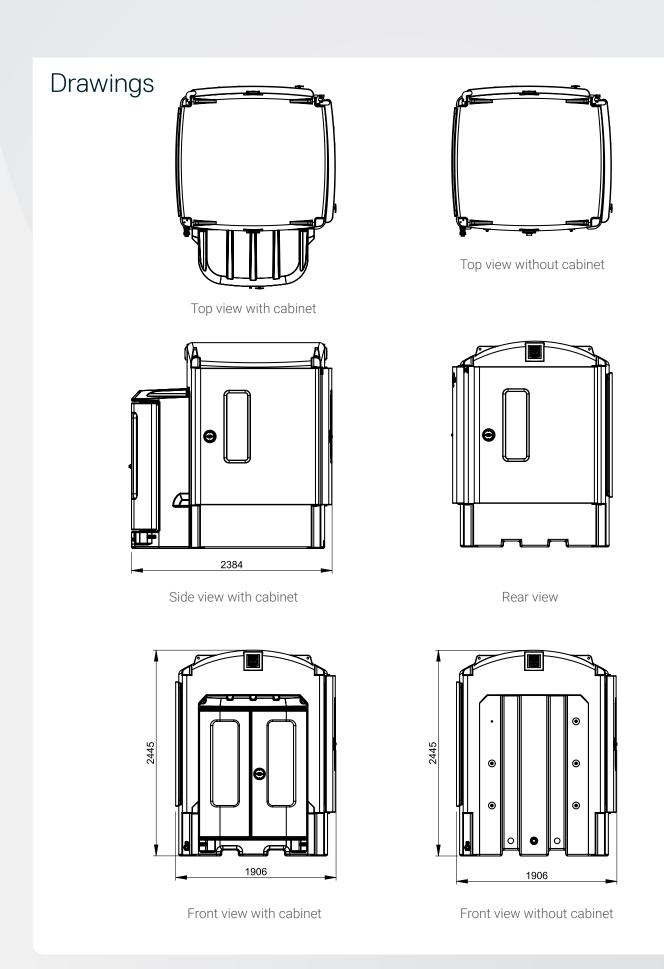

## Models/Configurations

| Part Number    | Product Description                                                                                               | Back<br>Door:<br>IBC<br>Load-in | Left<br>Door:<br>IBC<br>Load-in | Right<br>Door:<br>IBC<br>Load-in | Cabinet | IBC<br>Stand | Bund<br>Drain<br>Valve | Cabinet<br>Drain<br>Valve | Day<br>Tank | Hoses<br>& Sight<br>Tube | Dispensing<br>System -<br>Pump and<br>hose |
|----------------|-------------------------------------------------------------------------------------------------------------------|---------------------------------|---------------------------------|----------------------------------|---------|--------------|------------------------|---------------------------|-------------|--------------------------|--------------------------------------------|
| ENIBCB-LH      | Enclosed IBC Bund - LH<br>Configuration                                                                           | $\checkmark$                    | $\checkmark$                    | ×                                | ×       | $\checkmark$ | $\checkmark$           | ×                         | ×           | ×                        | ×                                          |
| ENIBCB-RH      | Enclosed IBC Bund - RH<br>Configuration                                                                           | V                               | ×                               | V                                | ×       | V            | V                      | ×                         | ×           | ×                        | x                                          |
| ENIBCB-LH-C    | Enclosed IBC Bund - LH<br>Configuration; with Cabinet                                                             | V                               | V                               | x                                | ~       | $\checkmark$ | $\checkmark$           | V                         | ×           | ×                        | ×                                          |
| ENIBCB-RH-C    | Enclosed IBC Bund - RH<br>Configuration; with Cabinet                                                             | ~                               | ×                               | ~                                | V       | ~            | ~                      | V                         | ×           | ×                        | x                                          |
| ENIBCB-LH-DY   | Enclosed IBC Bund - LH<br>Configuration; with Day<br>Tank, Hoses & Sight Tube                                     | ✓                               | V                               | ×                                | ×       | V            | $\checkmark$           | x                         | ~           | $\checkmark$             | x                                          |
| ENIBCB-RH-DY   | Enclosed IBC Bund - RH<br>Configuration; with Day<br>Tank, Hoses & Sight Tube                                     | √                               | ×                               | ~                                | ×       | V            | V                      | ×                         | ~           | V                        | x                                          |
| ENIBCB-LH-C-DY | Enclosed IBC Bund - LH<br>Configuration; with Cabinet,<br>Day Tank, Hoses & Sight Tube                            | ✓                               | V                               | ×                                | V       | V            | $\checkmark$           | V                         | ~           | $\checkmark$             | x                                          |
| ENIBCB-RH-C-DY | Enclosed IBC Bund - RH<br>Configuration; with Cabinet,<br>Day Tank, Hoses & Sight Tube                            | ~                               | ×                               | ~                                | V       | V            | ~                      | V                         | ~           | ~                        | x                                          |
| ENIBCB-LH-PUMP | Enclosed IBC Bund - LH<br>Configuration; with Cabinet,<br>Day Tank, Hoses, Sight Tube<br>& Pump Dispensing System | ~                               | ~                               | ×                                | V       | V            | $\checkmark$           | V                         | ~           | V                        | $\checkmark$                               |
| ENIBCB-RH-PUMP | Enclosed IBC Bund - RH<br>Configuration; with Cabinet,<br>Day Tank, Hoses, Sight Tube<br>& Pump Dispensing System | √                               | x                               | V                                | ~       | V            | ~                      | V                         | ~           | √                        | V                                          |
| Accessories    |                                                                                                                   |                                 |                                 |                                  |         |              |                        |                           |             |                          |                                            |
| IBC-ALARM      | IBC Low Level Alarm                                                                                               | Suits all configurations        |                                 |                                  |         |              |                        |                           |             |                          |                                            |