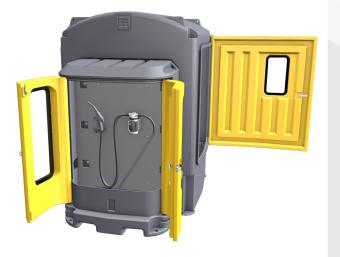

## Enclosed IBC Bund with Cabinet

Unique rainwater resistant door holds chemical spray inside and prevents rainwater ingress.

66

Securely storing IBC's from the weather and ensuring operator safety at all times.

## LH Configuration

## **RH** Configuration