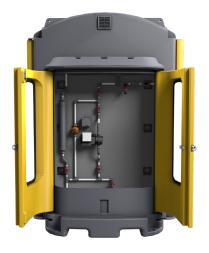

## **Optional Dosing Systems**

#### Dispensing System

- 35lpm pump
- Trigger Nozzle and Hose

#### Custom Dosing System

Designed and built for specific application

Visit our website for more → polymaster.com.au

#### **IBC Low Level Alarm**

- Flashing LED & Loud Buzzer
- Easy connect/disconnect to IBC
- Suits most chemicals

#### Day Tank Assembly

- 250Ltr Day Tank with outlet hose and valve
- IBC Decanting Hose
- Sight Tube/Vent
- PVC Valves

Visit our website for more → polymaster.com.au