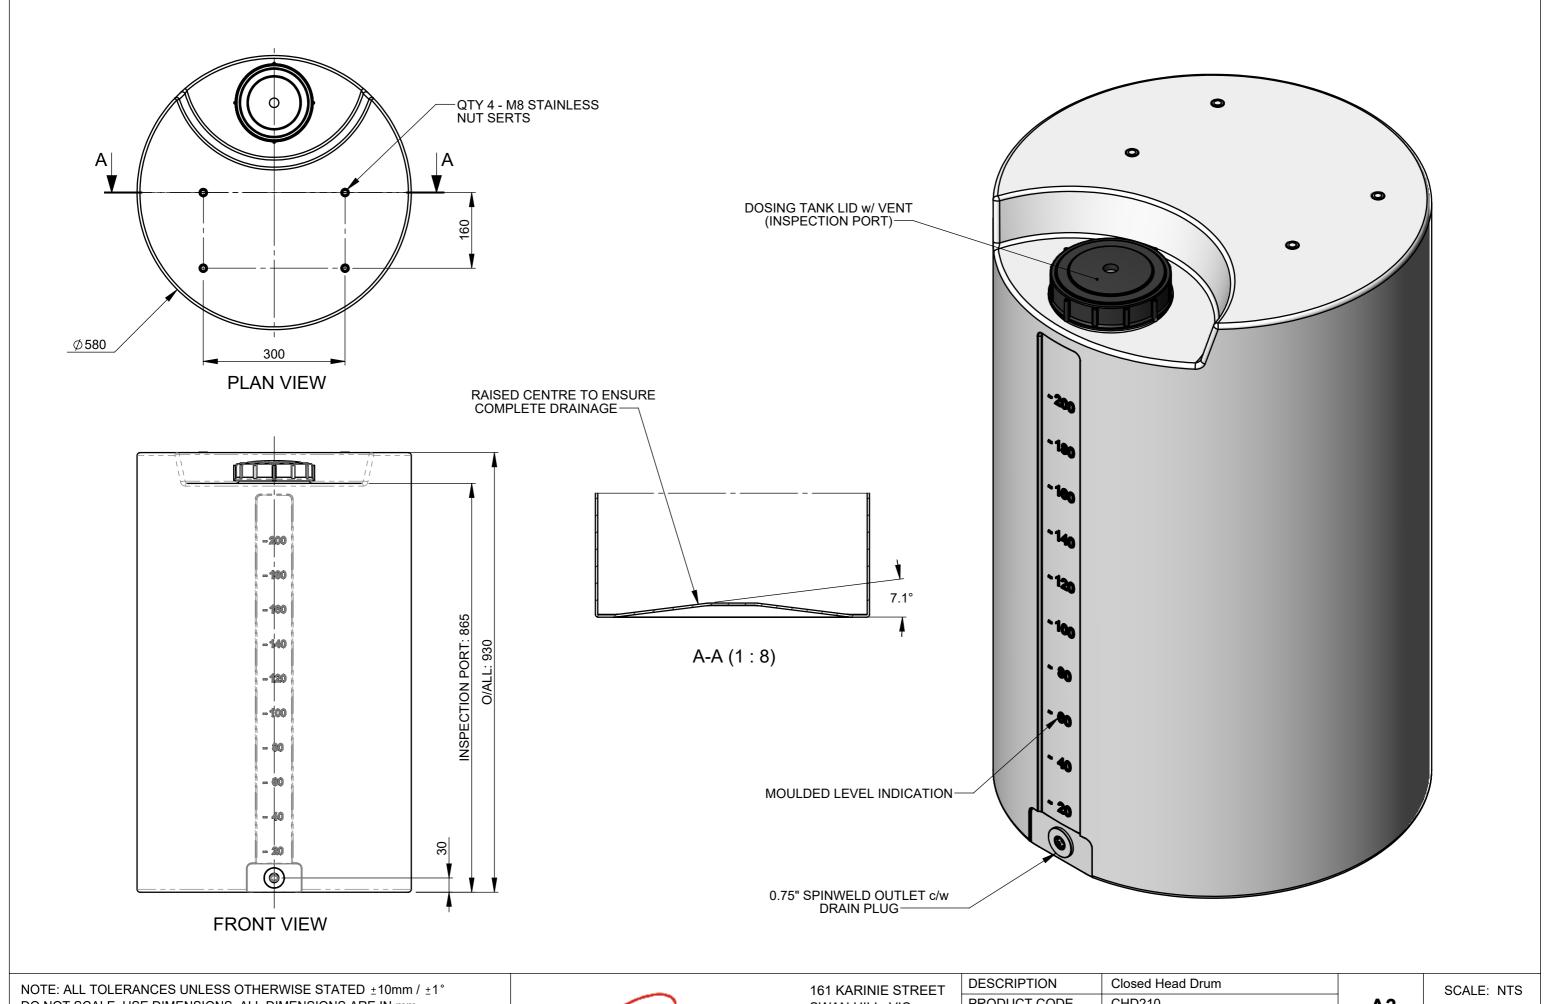

DO NOT SCALE, USE DIMENSIONS. ALL DIMENSIONS ARE IN mm

This drawing is the property of Polymaster Group Pty. Ltd. It cannot be copied in part or in full without the written premission of Polymaster Group Pty. Itd.

SWAN HILL. VIC. 3585

Ph: (03) 5033 9000 Fx: (03) 5033 0224

| - | DESCRIPTION        | Closed Head Drum |       |                  |         | SCALE: NTS       |
|---|--------------------|------------------|-------|------------------|---------|------------------|
|   | PRODUCT CODE       | CHD210           |       | A3<br>SHEET SIZE |         | 00/1221 1110     |
|   | MATERIAL           | POLYETHYLENE     |       |                  |         | $\bigoplus \Box$ |
|   | COLOUR             | NATURAL          |       |                  |         |                  |
|   | © POLYMASTER GROUP |                  | DRAWN | JT               | 17/01/2 | 019 1 Rev: A     |