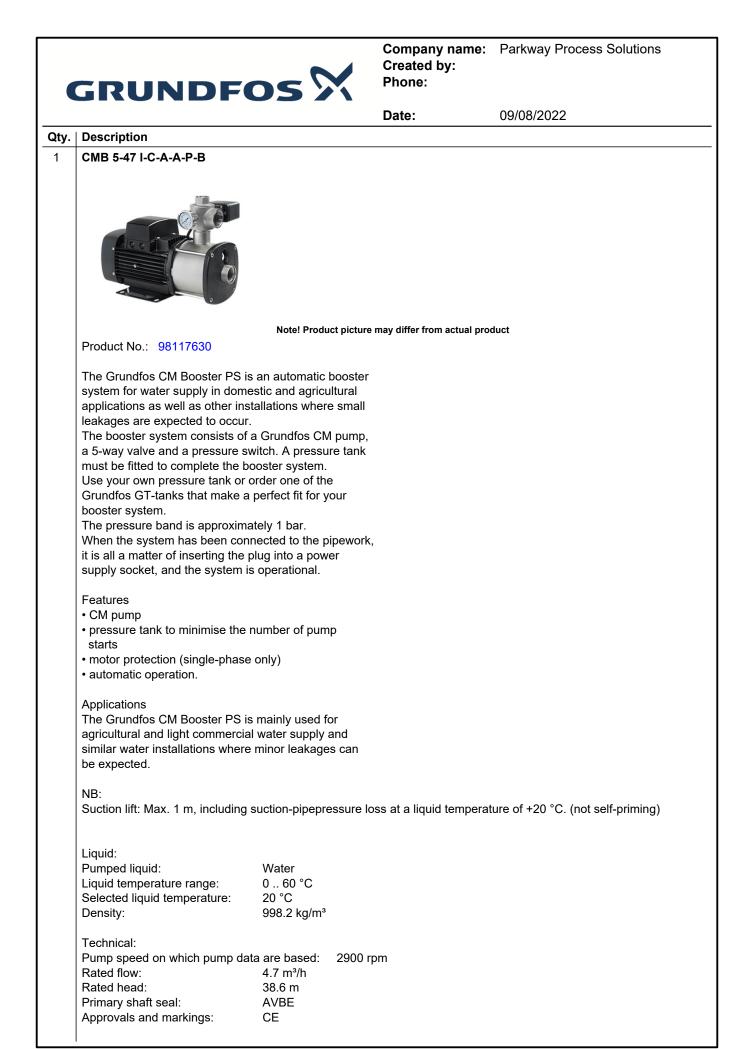

## Company name: Parkway Process Solutions Created by: Phone:

| Description                              | Value                |  |  |  |  |
|------------------------------------------|----------------------|--|--|--|--|
| General information:                     |                      |  |  |  |  |
| Product name:                            | CMB 5-47 I-C-A-A-P-B |  |  |  |  |
| Product No:                              | 98117630             |  |  |  |  |
| EAN number:                              | 5710629315144        |  |  |  |  |
| Price:                                   |                      |  |  |  |  |
| Technical:                               |                      |  |  |  |  |
| Pump speed on which pump data are based: | 2900 rpm             |  |  |  |  |
| Rated flow:                              | 4.7 m³/h             |  |  |  |  |
| Rated head:                              | 38.6 m               |  |  |  |  |
| Head max:                                | 46.6 m               |  |  |  |  |
| Head max:                                | 46.6 m               |  |  |  |  |
| Impellers:                               | 5                    |  |  |  |  |
| Primary shaft seal:                      | AVBE                 |  |  |  |  |
| Approvals and markings:                  | CE                   |  |  |  |  |
| Model:                                   | А                    |  |  |  |  |
| Return valve:                            | YES                  |  |  |  |  |
| Start pressure:                          | 1-5 bar              |  |  |  |  |
| Materials:                               |                      |  |  |  |  |
| Pump housing:                            | Stainless steel      |  |  |  |  |
| Pump housing:                            | DIN W -Nr 1 4301     |  |  |  |  |
| Pump housing:                            | AISI 304             |  |  |  |  |
| Impeller:                                | Stainless steel      |  |  |  |  |
| Impeller:                                | DIN WNr. 1.4301      |  |  |  |  |
| Impeller:                                | AISI 304             |  |  |  |  |
| Rubber:                                  | EPDM                 |  |  |  |  |
| Installation:                            |                      |  |  |  |  |
| t max amb:                               | 60 °C                |  |  |  |  |
|                                          | WHITWORTH THREAD     |  |  |  |  |
| Flange standard:                         | RP                   |  |  |  |  |
| Pump inlet:                              | Rp 1 1/4             |  |  |  |  |
| Liquid:                                  |                      |  |  |  |  |
| Pumped liquid:                           | Water                |  |  |  |  |
| Liquid temperature range:                | 0 60 °C              |  |  |  |  |
| Selected liquid temperature:             | 20 °C                |  |  |  |  |
| Density:                                 | 998.2 kg/m³          |  |  |  |  |
| Electrical data:                         |                      |  |  |  |  |
| Rated power - P2:                        | 0.9 kW               |  |  |  |  |
| Mains frequency:                         | 50 Hz                |  |  |  |  |
| Rated voltage:                           | 1 x 220-240 V        |  |  |  |  |
| Maximum current consumption:             | 5.4-5.0 A            |  |  |  |  |
| p max system:                            | 10 bar               |  |  |  |  |
| Rated speed:                             | 2750-2790 rpm        |  |  |  |  |
| Enclosure class (IEC 34-5):              | IP55                 |  |  |  |  |
| Insulation class (IEC 85):               | F                    |  |  |  |  |
| Built-in motor protection:               | TP 211               |  |  |  |  |
| Type of cable plug:                      | AU                   |  |  |  |  |
| Mains cable:                             | 1.5 m                |  |  |  |  |
| Others:                                  |                      |  |  |  |  |
| Net weight:                              | 17.2 kg              |  |  |  |  |
| Gross weight:                            | 20.8 kg              |  |  |  |  |
| Sales region:                            | Australia            |  |  |  |  |
| Country of origin:                       | TW                   |  |  |  |  |
| Custom tariff no.:                       | 84137090621519197    |  |  |  |  |