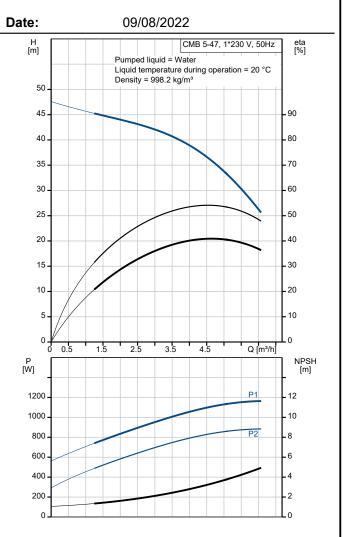

## Company name: Parkway Process Solutions Created by: Phone:

| Description                              | Value                |  |  |  |  |
|------------------------------------------|----------------------|--|--|--|--|
| General information:                     |                      |  |  |  |  |
| Product name:                            | CMB 5-47 I-C-A-A-P-B |  |  |  |  |
| Product No:                              | 98117630             |  |  |  |  |
| EAN number:                              | 5710629315144        |  |  |  |  |
| Price:                                   |                      |  |  |  |  |
| Technical:                               |                      |  |  |  |  |
| Pump speed on which pump data are based: | 2900 rpm             |  |  |  |  |
| Rated flow:                              | 4.7 m³/h             |  |  |  |  |
| Rated head:                              | 38.6 m               |  |  |  |  |
| Head max:                                | 46.6 m               |  |  |  |  |
| Head max:                                | 46.6 m               |  |  |  |  |
| Impellers:                               | 5                    |  |  |  |  |
| Primary shaft seal:                      | AVBE                 |  |  |  |  |
| Approvals and markings:                  | CE                   |  |  |  |  |
| Model:                                   | А                    |  |  |  |  |
| Return valve:                            | YES                  |  |  |  |  |
| Start pressure:                          | 1-5 bar              |  |  |  |  |
| Materials:                               |                      |  |  |  |  |
| Pump housing:                            | Stainless steel      |  |  |  |  |
| Pump housing:                            | DIN W -Nr 1 4301     |  |  |  |  |
| Pump housing:                            | AISI 304             |  |  |  |  |
| Impeller:                                | Stainless steel      |  |  |  |  |
| Impeller:                                | DIN WNr. 1.4301      |  |  |  |  |
| Impeller:                                | AISI 304             |  |  |  |  |
| Rubber:                                  | EPDM                 |  |  |  |  |
| Installation:                            |                      |  |  |  |  |
| t max amb:                               | 60 °C                |  |  |  |  |
|                                          | WHITWORTH THREAD     |  |  |  |  |
| Flange standard:                         | RP                   |  |  |  |  |
| Pump inlet:                              | Rp 1 1/4             |  |  |  |  |
| Liquid:                                  |                      |  |  |  |  |
| Pumped liquid:                           | Water                |  |  |  |  |
| Liquid temperature range:                | 0 60 °C              |  |  |  |  |
| Selected liquid temperature:             | 20 °C                |  |  |  |  |
| Density:                                 | 998.2 kg/m³          |  |  |  |  |
| Electrical data:                         |                      |  |  |  |  |
| Rated power - P2:                        | 0.9 kW               |  |  |  |  |
| Mains frequency:                         | 50 Hz                |  |  |  |  |
| Rated voltage:                           | 1 x 220-240 V        |  |  |  |  |
| Maximum current consumption:             | 5.4-5.0 A            |  |  |  |  |
| p max system:                            | 10 bar               |  |  |  |  |
| Rated speed:                             | 2750-2790 rpm        |  |  |  |  |
| Enclosure class (IEC 34-5):              | IP55                 |  |  |  |  |
| Insulation class (IEC 85):               | F                    |  |  |  |  |
| Built-in motor protection:               | TP 211               |  |  |  |  |
| Type of cable plug:                      | AU                   |  |  |  |  |
| Mains cable:                             | 1.5 m                |  |  |  |  |
| Others:                                  |                      |  |  |  |  |
| Net weight:                              | 17.2 kg              |  |  |  |  |
| Gross weight:                            | 20.8 kg              |  |  |  |  |
| Sales region:                            | Australia            |  |  |  |  |
| Country of origin:                       | TW                   |  |  |  |  |
| Custom tariff no.:                       | 84137090621519197    |  |  |  |  |