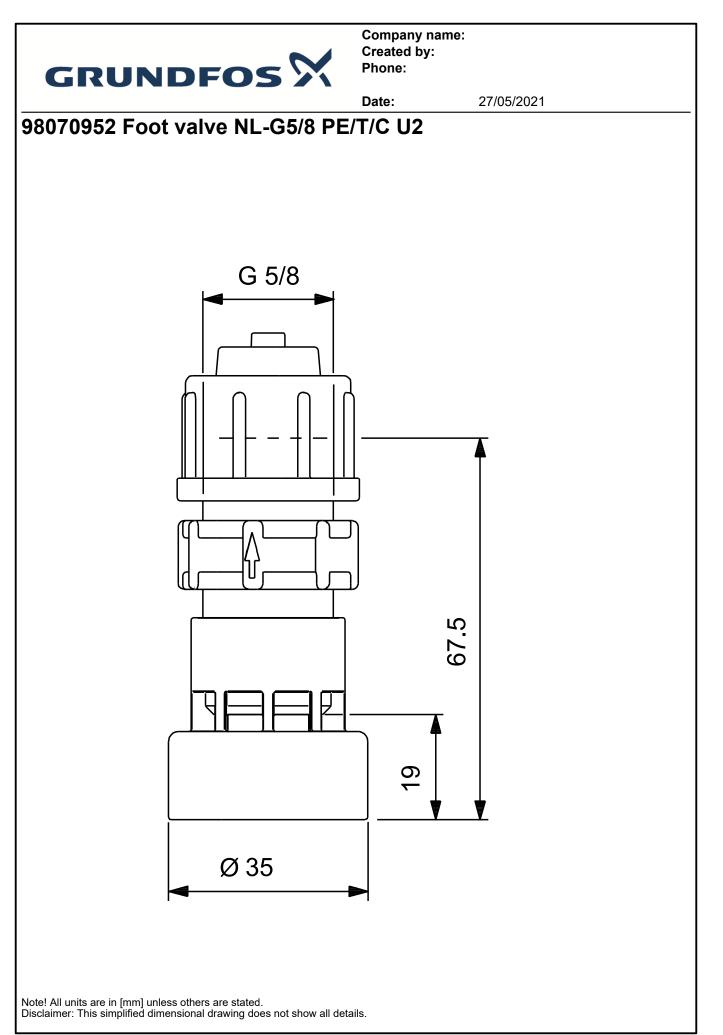

| Date: 27/05/2021   Foot valve NL-G5/8 PET/TC U2   Image: Constraint of the subscription of the s                                                |    | GRUNDE                                                                                        |                                                                  | Company n<br>Created by:<br>Phone: |            |  |
|-----------------------------------------------------------------------------------------------------------------------------------------------------------------------------------------------------------------------------------------------------------------------------------------------------------------------------------------------------------------------------------------------------------------------------------------------------------------------------------------------------------------------------------------------------------------------------------------------------------------------------------------------------------------------------------------------------------------------------------------------------------------------------------------------------------------------------------------------------------------------------------------------------------------------------------------------------------------------------------------------------------------------------------------------------------------------------------------------------------------------------------------------------------------------------------------------------------------------------------------------------------------------------------------------------------------------------------------------------------------------------------------------------------------------------------------------------------------------------------------------------------------------------------------------------------------------------------------------------------------------------------------------------------------------------------------------------------------------------------------------------------------------------------------------------------------------------------------------------------------------------------------------------------------------------------------------------------------------------------------------------------------------------------------------------------------|----|-----------------------------------------------------------------------------------------------|------------------------------------------------------------------|------------------------------------|------------|--|
| Foot valve NL-G5/8 PET//C U2   Image: Constraint of the supervision of the supervis |    |                                                                                               |                                                                  | Date:                              | 27/05/2021 |  |
| Foot valve NL-G5/8 PET/C U2   Image: Constraint of the supervision of the supervisi | 1. | Description                                                                                   |                                                                  |                                    |            |  |
| Product No.: 98070952   Foot valves are installed at the lower end of the suction   Hose and include weight, strainer (mesh size 0,8mm) and non-return valve   Technical:   Maximum flow: 60 l/h   Level indication: without   Materials: Plastic   Material: Plastic   PE Valve ball:   Ceramic Al2O3   Gasket: Composite   PTFE   Installation: Type of connection:   Type of connection: 4/6, 6/9, 6/12, 9/12   Others: 0.2 kg   Metweight: 0.2 kg                                                                                                                                                                                                                                                                                                                                                                                                                                                                                                                                                                                                                                                                                                                                                                                                                                                                                                                                                                                                                                                                                                                                                                                                                                                                                                                                                                                                                                                                                                                                                                                                           |    | Foot valve NL-G5/8 PE/T/C                                                                     | : U2                                                             |                                    |            |  |
| Materials: Plastic   Material: PE   Valve ball: Ceramic   Al2O3   Gasket: Composite   PTFE   Installation:   Type of connection: Connection pack   Size of connection: 4/6, 6/9, 6/12, 9/12   Others: Net weight: 0.2 kg   Gross weight: 0.2 kg                                                                                                                                                                                                                                                                                                                                                                                                                                                                                                                                                                                                                                                                                                                                                                                                                                                                                                                                                                                                                                                                                                                                                                                                                                                                                                                                                                                                                                                                                                                                                                                                                                                                                                                                                                                                                 |    | Foot valves are installed at t<br>Hose and include weight, str<br>Technical:<br>Maximum flow: | he lower end of the suctio<br>rainer (mesh size 0,8mm)<br>60 l/h | on                                 |            |  |
| Material: Plastic   PE PE   Valve ball: Ceramic   Al2O3   Gasket: Composite   PTFE   Installation:   Type of connection: Connection pack   Size of connection: 4/6, 6/9, 6/12, 9/12   Others: 0.2 kg   Gross weight: 0.2 kg                                                                                                                                                                                                                                                                                                                                                                                                                                                                                                                                                                                                                                                                                                                                                                                                                                                                                                                                                                                                                                                                                                                                                                                                                                                                                                                                                                                                                                                                                                                                                                                                                                                                                                                                                                                                                                     |    |                                                                                               | without                                                          |                                    |            |  |
| Material: Plastic   PE PE   Valve ball: Ceramic   Al2O3   Gasket: Composite   PTFE   Installation:   Type of connection: Connection pack   Size of connection: 4/6, 6/9, 6/12, 9/12   Others: 0.2 kg   Gross weight: 0.2 kg                                                                                                                                                                                                                                                                                                                                                                                                                                                                                                                                                                                                                                                                                                                                                                                                                                                                                                                                                                                                                                                                                                                                                                                                                                                                                                                                                                                                                                                                                                                                                                                                                                                                                                                                                                                                                                     |    |                                                                                               |                                                                  |                                    |            |  |
| PE Ceramic   Al2O3 Al2O3   Gasket: Composite   PTFE PTFE   Installation: Connection pack   Type of connection: Connection pack   Size of connection: 4/6, 6/9, 6/12, 9/12   Others: 0.2 kg   Gross weight: 0.2 kg                                                                                                                                                                                                                                                                                                                                                                                                                                                                                                                                                                                                                                                                                                                                                                                                                                                                                                                                                                                                                                                                                                                                                                                                                                                                                                                                                                                                                                                                                                                                                                                                                                                                                                                                                                                                                                               |    |                                                                                               |                                                                  |                                    |            |  |
| Valve ball: Ceramic   Al2O3   Gasket: Composite   PTFE   Installation:   Type of connection: Connection pack   Size of connection: 4/6, 6/9, 6/12, 9/12   Others: 0.2 kg   Gross weight: 0.2 kg                                                                                                                                                                                                                                                                                                                                                                                                                                                                                                                                                                                                                                                                                                                                                                                                                                                                                                                                                                                                                                                                                                                                                                                                                                                                                                                                                                                                                                                                                                                                                                                                                                                                                                                                                                                                                                                                 |    | Material:                                                                                     |                                                                  |                                    |            |  |
| Gasket: Al2O3<br>Composite<br>PTFE   Installation: Type of connection:   Type of connection: Connection pack<br>V/6, 6/9, 6/12, 9/12   Others: 4/6, 6/9, 6/12, 9/12   Others: 0.2 kg   Gross weight: 0.2 kg                                                                                                                                                                                                                                                                                                                                                                                                                                                                                                                                                                                                                                                                                                                                                                                                                                                                                                                                                                                                                                                                                                                                                                                                                                                                                                                                                                                                                                                                                                                                                                                                                                                                                                                                                                                                                                                     |    | Valve hall                                                                                    |                                                                  |                                    |            |  |
| Gasket: Composite PTFE   Installation: Type of connection:   Type of connection: Connection pack   Size of connection: 4/6, 6/9, 6/12, 9/12   Others: 0.2 kg   Gross weight: 0.2 kg                                                                                                                                                                                                                                                                                                                                                                                                                                                                                                                                                                                                                                                                                                                                                                                                                                                                                                                                                                                                                                                                                                                                                                                                                                                                                                                                                                                                                                                                                                                                                                                                                                                                                                                                                                                                                                                                             |    |                                                                                               |                                                                  |                                    |            |  |
| Installation:Type of connection:Connection packSize of connection:4/6, 6/9, 6/12, 9/12Others:.2 kgGross weight:0.2 kg                                                                                                                                                                                                                                                                                                                                                                                                                                                                                                                                                                                                                                                                                                                                                                                                                                                                                                                                                                                                                                                                                                                                                                                                                                                                                                                                                                                                                                                                                                                                                                                                                                                                                                                                                                                                                                                                                                                                           |    | Gasket:                                                                                       | Composite                                                        |                                    |            |  |
| Type of connection:Connection packSize of connection:4/6, 6/9, 6/12, 9/12Others:0.2 kgGross weight:0.2 kg                                                                                                                                                                                                                                                                                                                                                                                                                                                                                                                                                                                                                                                                                                                                                                                                                                                                                                                                                                                                                                                                                                                                                                                                                                                                                                                                                                                                                                                                                                                                                                                                                                                                                                                                                                                                                                                                                                                                                       |    |                                                                                               | PTFE                                                             |                                    |            |  |
| Type of connection:Connection packSize of connection:4/6, 6/9, 6/12, 9/12Others:                                                                                                                                                                                                                                                                                                                                                                                                                                                                                                                                                                                                                                                                                                                                                                                                                                                                                                                                                                                                                                                                                                                                                                                                                                                                                                                                                                                                                                                                                                                                                                                                                                                                                                                                                                                                                                                                                                                                                                                |    | Installation                                                                                  |                                                                  |                                    |            |  |
| Size of connection:   4/6, 6/9, 6/12, 9/12     Others:   .2 kg     Gross weight:   0.2 kg                                                                                                                                                                                                                                                                                                                                                                                                                                                                                                                                                                                                                                                                                                                                                                                                                                                                                                                                                                                                                                                                                                                                                                                                                                                                                                                                                                                                                                                                                                                                                                                                                                                                                                                                                                                                                                                                                                                                                                       |    |                                                                                               | Connection nack                                                  |                                    |            |  |
| Others:<br>Net weight: 0.2 kg<br>Gross weight: 0.2 kg                                                                                                                                                                                                                                                                                                                                                                                                                                                                                                                                                                                                                                                                                                                                                                                                                                                                                                                                                                                                                                                                                                                                                                                                                                                                                                                                                                                                                                                                                                                                                                                                                                                                                                                                                                                                                                                                                                                                                                                                           |    |                                                                                               |                                                                  |                                    |            |  |
| Net weight:0.2 kgGross weight:0.2 kg                                                                                                                                                                                                                                                                                                                                                                                                                                                                                                                                                                                                                                                                                                                                                                                                                                                                                                                                                                                                                                                                                                                                                                                                                                                                                                                                                                                                                                                                                                                                                                                                                                                                                                                                                                                                                                                                                                                                                                                                                            |    |                                                                                               | · · ·                                                            |                                    |            |  |
| Gross weight: 0.2 kg                                                                                                                                                                                                                                                                                                                                                                                                                                                                                                                                                                                                                                                                                                                                                                                                                                                                                                                                                                                                                                                                                                                                                                                                                                                                                                                                                                                                                                                                                                                                                                                                                                                                                                                                                                                                                                                                                                                                                                                                                                            |    |                                                                                               |                                                                  |                                    |            |  |
|                                                                                                                                                                                                                                                                                                                                                                                                                                                                                                                                                                                                                                                                                                                                                                                                                                                                                                                                                                                                                                                                                                                                                                                                                                                                                                                                                                                                                                                                                                                                                                                                                                                                                                                                                                                                                                                                                                                                                                                                                                                                 |    |                                                                                               |                                                                  |                                    |            |  |
|                                                                                                                                                                                                                                                                                                                                                                                                                                                                                                                                                                                                                                                                                                                                                                                                                                                                                                                                                                                                                                                                                                                                                                                                                                                                                                                                                                                                                                                                                                                                                                                                                                                                                                                                                                                                                                                                                                                                                                                                                                                                 |    |                                                                                               |                                                                  |                                    |            |  |
|                                                                                                                                                                                                                                                                                                                                                                                                                                                                                                                                                                                                                                                                                                                                                                                                                                                                                                                                                                                                                                                                                                                                                                                                                                                                                                                                                                                                                                                                                                                                                                                                                                                                                                                                                                                                                                                                                                                                                                                                                                                                 |    | Shipping volume:                                                                              | 0.002 m°                                                         |                                    |            |  |
|                                                                                                                                                                                                                                                                                                                                                                                                                                                                                                                                                                                                                                                                                                                                                                                                                                                                                                                                                                                                                                                                                                                                                                                                                                                                                                                                                                                                                                                                                                                                                                                                                                                                                                                                                                                                                                                                                                                                                                                                                                                                 |    |                                                                                               |                                                                  |                                    |            |  |
|                                                                                                                                                                                                                                                                                                                                                                                                                                                                                                                                                                                                                                                                                                                                                                                                                                                                                                                                                                                                                                                                                                                                                                                                                                                                                                                                                                                                                                                                                                                                                                                                                                                                                                                                                                                                                                                                                                                                                                                                                                                                 |    |                                                                                               |                                                                  |                                    |            |  |
|                                                                                                                                                                                                                                                                                                                                                                                                                                                                                                                                                                                                                                                                                                                                                                                                                                                                                                                                                                                                                                                                                                                                                                                                                                                                                                                                                                                                                                                                                                                                                                                                                                                                                                                                                                                                                                                                                                                                                                                                                                                                 |    |                                                                                               |                                                                  |                                    |            |  |
|                                                                                                                                                                                                                                                                                                                                                                                                                                                                                                                                                                                                                                                                                                                                                                                                                                                                                                                                                                                                                                                                                                                                                                                                                                                                                                                                                                                                                                                                                                                                                                                                                                                                                                                                                                                                                                                                                                                                                                                                                                                                 |    |                                                                                               |                                                                  |                                    |            |  |
|                                                                                                                                                                                                                                                                                                                                                                                                                                                                                                                                                                                                                                                                                                                                                                                                                                                                                                                                                                                                                                                                                                                                                                                                                                                                                                                                                                                                                                                                                                                                                                                                                                                                                                                                                                                                                                                                                                                                                                                                                                                                 |    |                                                                                               |                                                                  |                                    |            |  |
|                                                                                                                                                                                                                                                                                                                                                                                                                                                                                                                                                                                                                                                                                                                                                                                                                                                                                                                                                                                                                                                                                                                                                                                                                                                                                                                                                                                                                                                                                                                                                                                                                                                                                                                                                                                                                                                                                                                                                                                                                                                                 |    |                                                                                               |                                                                  |                                    |            |  |
|                                                                                                                                                                                                                                                                                                                                                                                                                                                                                                                                                                                                                                                                                                                                                                                                                                                                                                                                                                                                                                                                                                                                                                                                                                                                                                                                                                                                                                                                                                                                                                                                                                                                                                                                                                                                                                                                                                                                                                                                                                                                 |    |                                                                                               |                                                                  |                                    |            |  |
|                                                                                                                                                                                                                                                                                                                                                                                                                                                                                                                                                                                                                                                                                                                                                                                                                                                                                                                                                                                                                                                                                                                                                                                                                                                                                                                                                                                                                                                                                                                                                                                                                                                                                                                                                                                                                                                                                                                                                                                                                                                                 |    |                                                                                               |                                                                  |                                    |            |  |