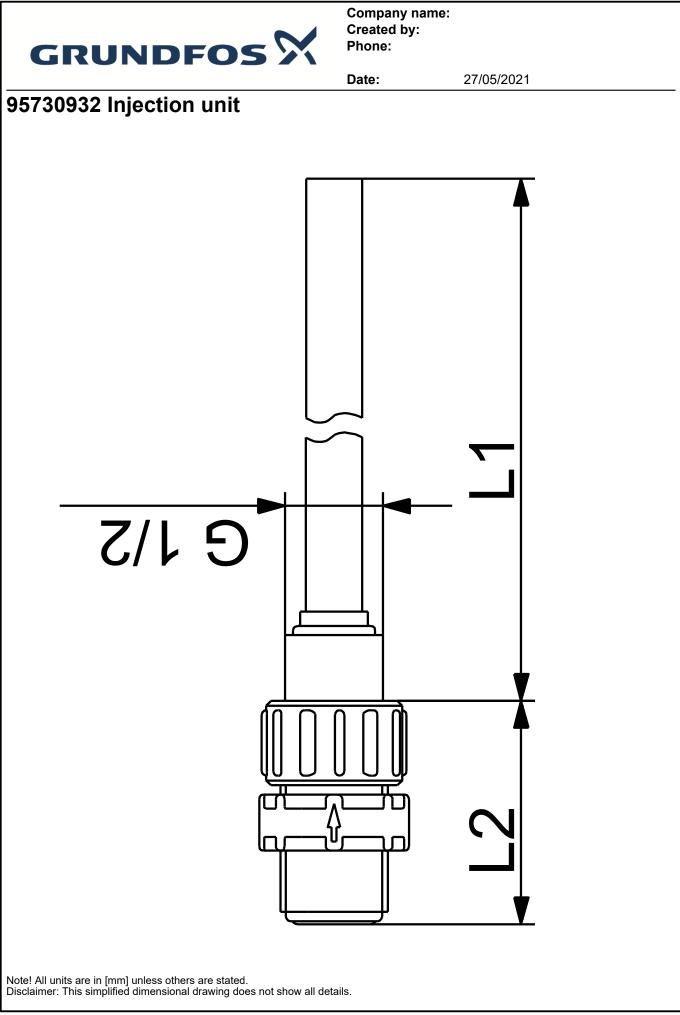

Company name: Created by: Phone:

27/05/2021 Date: Injection unit Product No.: 95730932 Injection units connect the dosing line with the process line. They ensure a minimum counterpressure of 0.7 bar, and avoid backflow of the dosing liquid. The spring-loaded non-return valve comes with Tantal spring. The injection pipe of PP, PVC and PVDF versions can be shortened. Pump connection: G5/8 Standard version PVDF Ceramic PTFE Maximum operating pressure: 16 bar Pipework connection: 4/6, 6/9, 6/12, 9/12

Others: Applicat. typ:

Outlet connect:

Qty.

1

Description

Technical:

Version:

Materials:

Housing: Valve ball:

Gasket:

Installation:

General use

G1/2"

Company name: Created by: Phone:

Date:

General use

Others:

Applicat. typ: