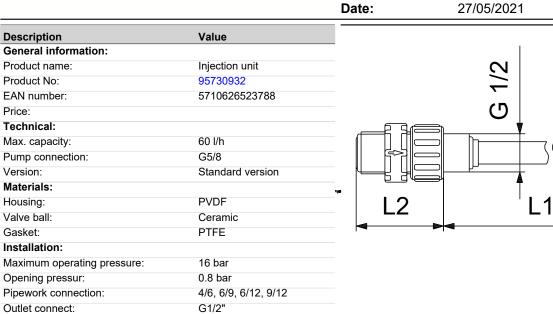

Company name: Created by: Phone:

27/05/2021 Date: Injection unit Product No.: 95730932 Injection units connect the dosing line with the process line. They ensure a minimum counterpressure of 0.7 bar, and avoid backflow of the dosing liquid. The spring-loaded non-return valve comes with Tantal spring. The injection pipe of PP, PVC and PVDF versions can be shortened. Pump connection: G5/8 Standard version PVDF Ceramic PTFE Maximum operating pressure: 16 bar Pipework connection: 4/6, 6/9, 6/12, 9/12

Others: Applicat. typ:

Outlet connect:

Qty.

1

Description

Technical:

Version:

Materials:

Housing: Valve ball:

Gasket:

Installation:

General use

G1/2"

Company name: Created by: Phone:

Date:

General use

Others:

Applicat. typ: