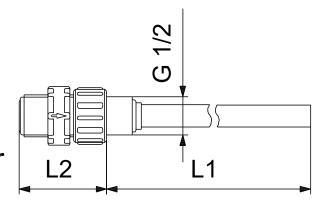

Installation:

Maximum operating pressure: 16 bar

Pipework connection: 4/6, 6/9, 6/12, 9/12

Outlet connect: G1/2"

Others:

General use Applicat. typ:

Company name: Created by: Phone:

**Date:** 27/05/2021

## 95730920 Injection unit

Note! All units are in [mm] unless others are stated. Disclaimer: This simplified dimensional drawing does not show all details.