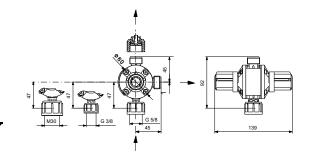

## 95730828 Multifunction valve

Note! All units are in [mm] unless others are stated. Disclaimer: This simplified dimensional drawing does not show all details.

Technical:

Pump connection: G5/8"

Materials:

Housing: PVDF Gasket: PTFE Connection mat.: PVDF

Installation:

Pipework connection: 4/6, 6/9, 6/12, 9/12

Relief pressure: 16 bar

Company name: Created by: Phone:

**Date:** 27/05/2021

| Description          | Value                        |
|----------------------|------------------------------|
| General information: |                              |
| Product name:        | Multifunction valve          |
| Product No:          | 95730828                     |
| EAN number:          | 5710626527144                |
| Price:               |                              |
| Technical:           |                              |
| Pump connection:     | G5/8"                        |
| Materials:           |                              |
| Housing:             | PVDF                         |
| Gasket:              | PTFE                         |
| Connection mat.:     | PVDF                         |
| Installation:        |                              |
| Opening pressur:     | 3 bar                        |
| Pipework connection: | 4/6, 6/9, 6/12, 9/12         |
| Relief pressure:     | 16 bar                       |
| Others:              |                              |
| Designed for:        | DDA,DDC,DDE,DDI up to 60 I/h |
|                      |                              |