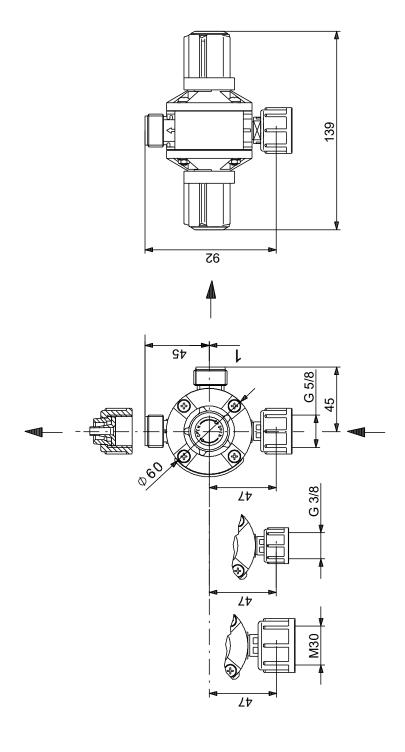

## 95730828 Multifunction valve

Note! All units are in [mm] unless others are stated. Disclaimer: This simplified dimensional drawing does not show all details.

Technical:

Pump connection: G5/8"

Materials:

Housing: PVDF Gasket: PTFE Connection mat.: PVDF

Installation:

Pipework connection: 4/6, 6/9, 6/12, 9/12

Relief pressure: 16 bar

Company name: Created by: Phone:

**Date:** 27/05/2021

| Description          | Value                        |
|----------------------|------------------------------|
| General information: |                              |
| Product name:        | Multifunction valve          |
| Product No:          | 95730828                     |
| EAN number:          | 5710626527144                |
| Price:               |                              |
| Technical:           |                              |
| Pump connection:     | G5/8"                        |
| Materials:           |                              |
| Housing:             | PVDF                         |
| Gasket:              | PTFE                         |
| Connection mat.:     | PVDF                         |
| Installation:        |                              |
| Opening pressur:     | 3 bar                        |
| Pipework connection: | 4/6, 6/9, 6/12, 9/12         |
| Relief pressure:     | 16 bar                       |
| Others:              |                              |
| Designed for:        | DDA,DDC,DDE,DDI up to 60 I/h |
|                      |                              |