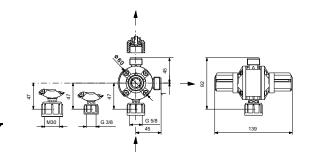

## 95730812 Multifunction valve

Note! All units are in [mm] unless others are stated. Disclaimer: This simplified dimensional drawing does not show all details.

Technical:

Pump connection: G5/8"

Materials:

Housing: PVDF Gasket: PTFE Connection mat.: PVDF

Installation:

Pipework connection: 4/6, 6/9, 6/12, 9/12

Relief pressure: 10 bar

Company name: Created by: Phone:

**Date:** 27/05/2021

| Description          | Value                        |
|----------------------|------------------------------|
| General information: |                              |
| Product name:        | Multifunction valve          |
| Product No:          | 95730812                     |
| EAN number:          | 5710626525683                |
| Price:               |                              |
| Technical:           |                              |
| Pump connection:     | G5/8"                        |
| Materials:           |                              |
| Housing:             | PVDF                         |
| Gasket:              | PTFE                         |
| Connection mat.:     | PVDF                         |
| Installation:        |                              |
| Opening pressur:     | 3 bar                        |
| Pipework connection: | 4/6, 6/9, 6/12, 9/12         |
| Relief pressure:     | 10 bar                       |
| Others:              |                              |
| Designed for:        | DDA,DDC,DDE,DDI up to 60 I/h |