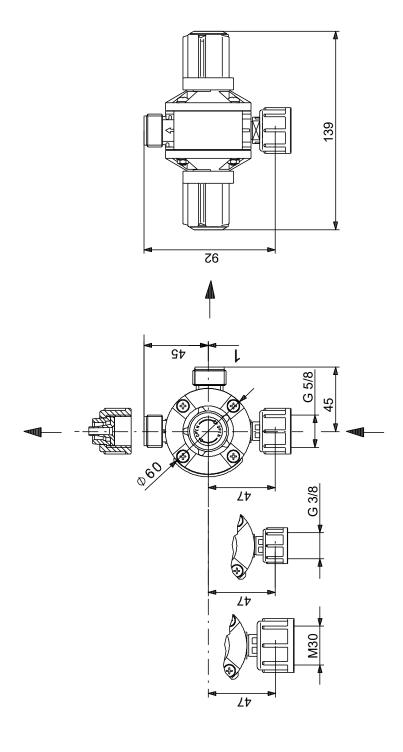

## 95730812 Multifunction valve

Note! All units are in [mm] unless others are stated. Disclaimer: This simplified dimensional drawing does not show all details.

Technical:

Pump connection: G5/8"

Materials:

Housing: PVDF Gasket: PTFE Connection mat.: PVDF

Installation:

Pipework connection: 4/6, 6/9, 6/12, 9/12

Relief pressure: 10 bar

Company name: Created by: Phone:

**Date:** 27/05/2021

| Description          | Value                        |
|----------------------|------------------------------|
| General information: |                              |
| Product name:        | Multifunction valve          |
| Product No:          | 95730812                     |
| EAN number:          | 5710626525683                |
| Price:               |                              |
| Technical:           |                              |
| Pump connection:     | G5/8"                        |
| Materials:           |                              |
| Housing:             | PVDF                         |
| Gasket:              | PTFE                         |
| Connection mat.:     | PVDF                         |
| Installation:        |                              |
| Opening pressur:     | 3 bar                        |
| Pipework connection: | 4/6, 6/9, 6/12, 9/12         |
| Relief pressure:     | 10 bar                       |
| Others:              |                              |
| Designed for:        | DDA,DDC,DDE,DDI up to 60 I/h |