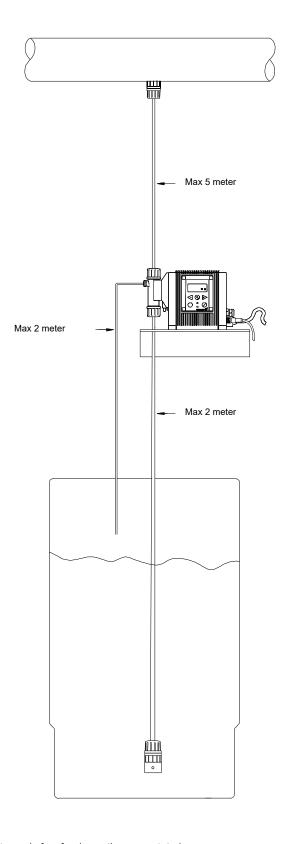

## 95730463 Installation kit 9/12 mm

Note! All units are in [mm] unless others are stated. Disclaimer: This simplified dimensional drawing does not show all details.