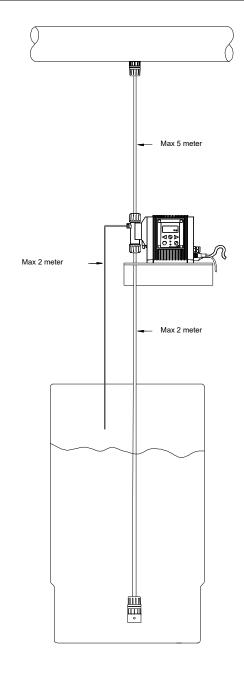

## 95730463 Installation kit 9/12 mm

Note! All units are in [mm] unless others are stated. Disclaimer: This simplified dimensional drawing does not show all details.