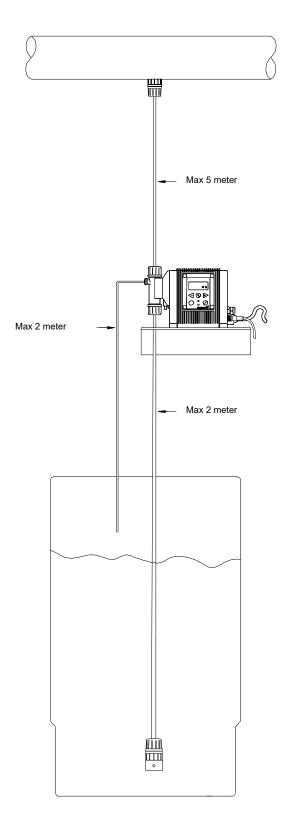

## 95730452 Installation kit 6/9 mm

Note! All units are in [mm] unless others are stated. Disclaimer: This simplified dimensional drawing does not show all details.