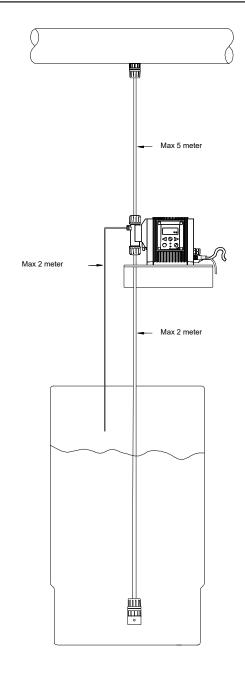

## 95730452 Installation kit 6/9 mm

Note! All units are in [mm] unless others are stated. Disclaimer: This simplified dimensional drawing does not show all details.