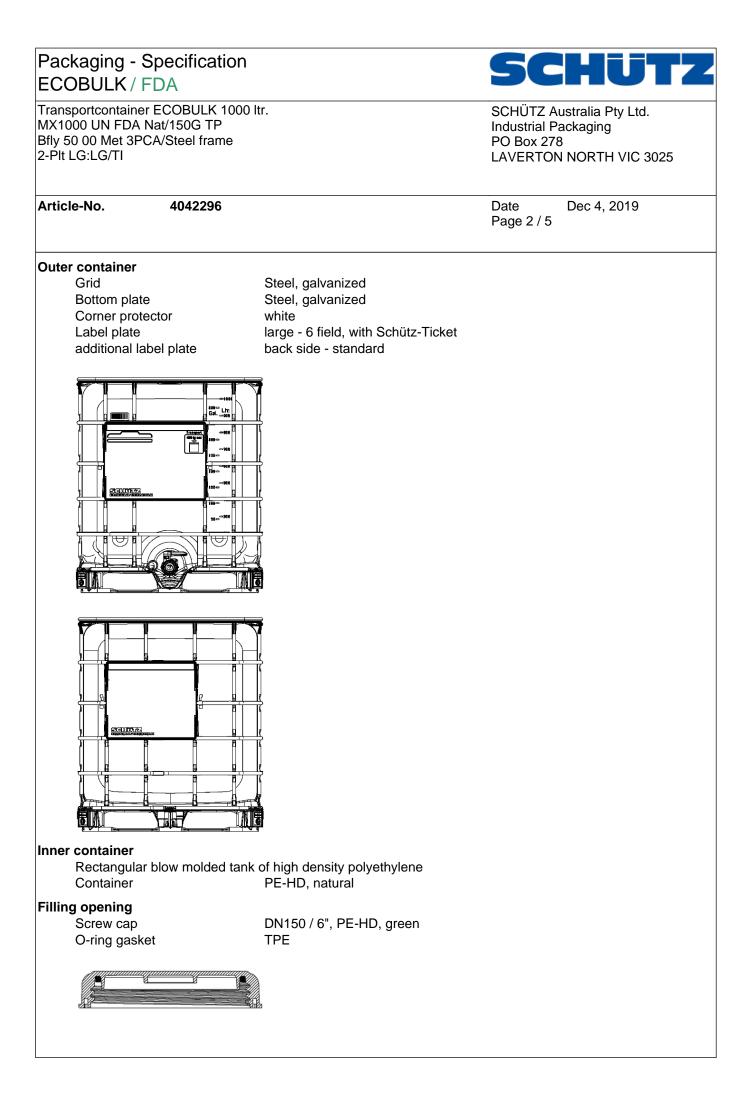

| Packaging - Specification                                                                                       | วท                                               | SCHUTZ                                                                                     |
|-----------------------------------------------------------------------------------------------------------------|--------------------------------------------------|--------------------------------------------------------------------------------------------|
| Transportcontainer ECOBULK 10<br>MX1000 UN FDA Nat/150G TP<br>Bily 50 00 Met 3PCA/Steel frame<br>2-Plt LG:LG/TI |                                                  | SCHÜTZ Australia Pty Ltd.<br>Industrial Packaging<br>PO Box 278<br>LAVERTON NORTH VIC 3025 |
| Article-No. 4042296                                                                                             |                                                  | Date Dec 4, 2019<br>Page 1 / 5                                                             |
|                                                                                                                 |                                                  |                                                                                            |
|                                                                                                                 |                                                  |                                                                                            |
| This picture is for illustration purpose only                                                                   | / and does not necessarily correspond to the spe | ecified product.                                                                           |
| Weights and measures                                                                                            | 4 000 1                                          | 075                                                                                        |
| Nominal Capacity                                                                                                | 1.000                                            | 275 gal US                                                                                 |
| Brimful Capacity                                                                                                | 1,060 l<br>1,200 mm                              | 280.027 gal US<br>47.240 in                                                                |
| Length<br>Width                                                                                                 | 1,200 mm                                         | 39.370 in                                                                                  |
| Height with pallet                                                                                              | 1,160 mm                                         | 45.670 in                                                                                  |
| Total weight approx.                                                                                            | 55.311 kg                                        | 45.670 m<br>121.940 lbs US                                                                 |
|                                                                                                                 | 55.511 Kg                                        |                                                                                            |
| Pallet                                                                                                          | Steel-framepallet, zinced                        |                                                                                            |
|                                                                                                                 | Steel-trameballet zinced                         |                                                                                            |
| Pallet type<br>Opening height                                                                                   | min. 90mm, 4-way entry                           |                                                                                            |