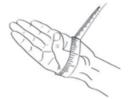

## **Bracelet Size Guide**

Measure your hand where your hand is the widest by bringing your thumb and little finger together. Use the sample chart to choose the correct bracelet size based on the circumference.