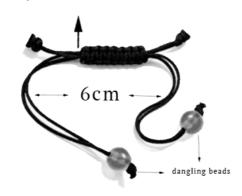

There's no need to untie the bracelet to adjust. In order to tighten your bracelet, pull on the small dangling beads in opposite directions. To loosen your adjustable cord bracelets, pull on the beads closest to the lock in opposite directions.

Adjust the size of the bracelet