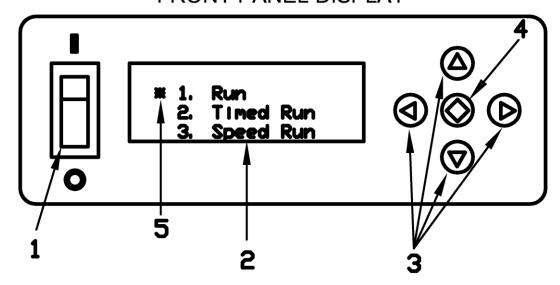

## FRONT PANEL DISPLAY

- 1) Power Switch
- 2) Liquid Crystal Display (LCD)
- 3) Directional Pad (D-Pad)
- 4) Enter Button
- 5) Cursor

<u>Operation:</u> Press the <u>Power Switch</u> down into the ON position. The <u>LCD</u> should light up and show the main menu. There are three different run modes to choose from. Select a run mode by moving the <u>Cursor</u> (using the <u>D-PAD</u>) and press the <u>Enter Button</u>.

Run Mode: The shaker will begin the run mode at its lowest speed. The speed shown in parenthesis (xxxx) is the set speed controlled by the user. The speed listed to the right is the tachometer read out or the actual speed of the shaker in real time. The speed can be increased/decreased by pressing and holding the up/down arrows on the D-PAD. The longer the button is held down the faster the speed will increase/decrease. Once engaged the timer will begin counting all the way up to 999 hours before the timer overflows back to zero. To pause the shaker move the Cursor to the PAUSE item by pressing the left arrow on the D-PAD and press the Enter Button. The clock will pause at its current time and the shaker will gradually come to a complete stop. The clock and shaker can be resumed at its current time and speed by selecting RESUME and pressing the Enter Button. To go back to the main menu move the Cursor to the EXIT item by pressing the right arrow on the D-PAD and then press the Enter Button.