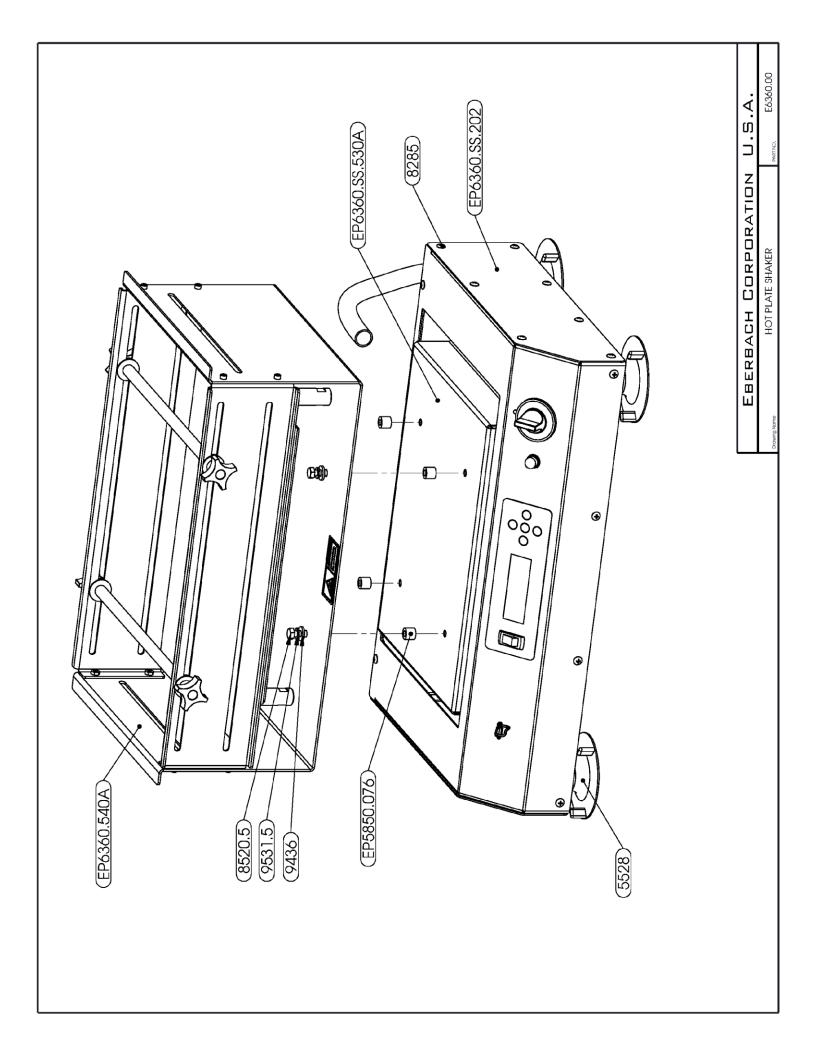

#### **OPERATION**

The *Eberbach* benchtop reciprocating hot plate shaker (E6360.00) features:

- A continuously variable speed range, adjustable between 20 and 240 osc/min with stock stroke length set to 1.0".
- A digital tachometer and digital timer capable of being programmed for timed heating and shaking procedures.
- Aluminum 10"x16" hot plate surface controlled with a continuously variable "Infinite" Switch. Hot plate uses approximately 350 W on LOW setting, 700 W at MED and 1400 W at HIGH setting. [Approximate temps are 194° F, 356° F and 700° F respectively (90°C, 180°C and 371°C)]. Turn the Hot Plate on by rotating the Oven Switch. The Amber Pilot Light will turn on to show when Hot Plate is on.
- A maximum shaking weight of 20 lbs additional at low speed (20lb hotplate + 20lb additional = 40lb total) and linearly to 5 lbs additional at high speed (with stock 1.0" stroke setting).
  - Contact *Eberbach* for other stroke setting weight limits.

NOTE: The Power Switch is only for Motor Control. It will not turn off the Hot Plate!!! Rotate the Oven Switch to the "Off" position and ensure that the Pilot Light is off when shutting down the Hot Plate.