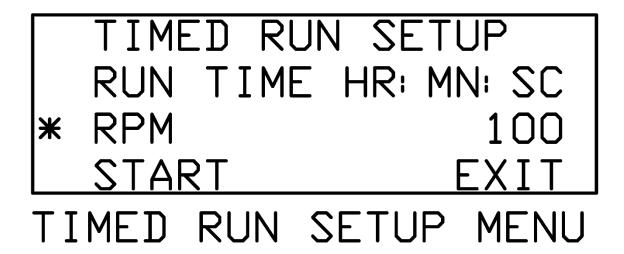

RUN MENU

<u>Timed Run Mode:</u> The timed run mode features a count down timer that automatically shuts the shaker off when the time runs out. When selected the user will be taken to the Timed Run Setup Menu and will need to input the run time in hours, minutes, seconds and select the speed for the run. The left/right arrows on the **D-PAD** can be used to move the cursor between hours, minutes or seconds and the up and down arrows can be used to set the time. The longest run time allowed is 999:59:59. Once the time is set move the **Cursor** down by pressing the right arrow on the **D-PAD** until the **Cursor** is next to the RPM line item. The speed can be set using the up and down arrows on the **D-PAD**. Now that the data is set navigate the **Cursor** to the START line item using the left/right arrows on the **D-PAD** and press the **Enter Button**.