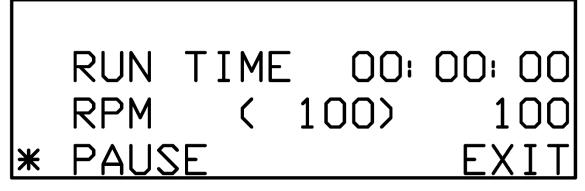

Run Mode: The shaker will begin the run mode at its lowest speed. The speed shown in parenthesis (xxxx) is the set speed controlled by the user. The speed listed to the right is the tachometer read out or the actual speed of the shaker in real time. The speed can be increased/decreased by pressing and holding the up/down arrows on the D-PAD. The longer the button is held down the faster the speed will increase/decrease. Once engaged the timer will begin counting all the way up to 999 hours before the timer overflows back to zero. To pause the shaker move the Cursor to the PAUSE item by pressing the left arrow on the D-PAD and press the Enter Button. The clock will pause at its current time and the shaker will gradually come to a complete stop. The clock and shaker can be resumed at its current time and speed by selecting RESUME and pressing the Enter Button. To go back to the main menu move the Cursor to the EXIT item by pressing the right arrow on the D-PAD and then press the Enter Button.

After selecting START the shaker will begin at the selected speed and the timer will begin counting down. The speed can be adjusted in real time using the up/down arrows on the **D-PAD**. The speed shown in parenthesis is the target speed controlled by the user and the speed listed to the right is the actual speed as read by the tachometer. The shaker and countdown timer can be paused and resumed. Move the **Cursor** to the line item PAUSE by pressing the left arrow on the **D-PAD** and then press the **Enter Button**. Exiting the Timed Run Menu will bring the user back to the Timed Run Setup Menu.

RUN TIME 999: 59: 59 RPM ( 100) 100 \* PAUSE EXIT

TIMED RUN MENU

<u>Speed Run Mode:</u> The speed run allows the user to program in a set run speed. Once engaged the timer will begin counting all the way up to 999 hours before the timer overflows back to zero. Select the speed run mode from the main menu and press the **Enter Button**. The user will be prompted with the speed run setup menu. Set the desired speed using the up/down arrows on the **D-PAD**. The left/right arrows can be used to move the **Cursor** between START and EXIT. EXIT will take the user back to the main menu. Keep the **Cursor** next to the START line item and press the **Enter Button**.

**Note:** All run menus will have two speeds listed. The leftmost speed will be displayed inside parenthesis. This is the target speed controlled by the user. The shaker will attempt to match this speed and should do so within ten seconds after making an adjustment. The rightmost speed is the tachometer reading, which shows the user what the shaker is actually running at. The tachometer reading will not necessarily match the target speed at all times, but is guaranteed to be within +/- 5% RPM.