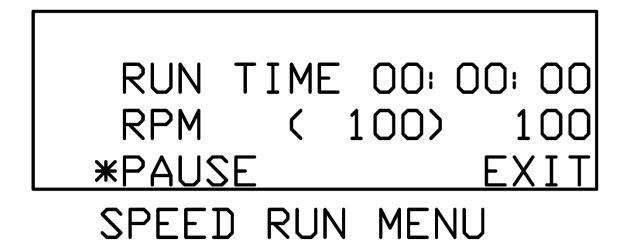

After selecting START the shaker will begin at the selected speed and the timer will begin counting down. The speed can be adjusted in real time using the up/down arrows on the **D-PAD**. The speed shown in parenthesis is the target speed controlled by the user and the speed listed to the right is the actual speed as read by the tachometer. The shaker and countdown timer can be paused and resumed. Move the **Cursor** to the line item PAUSE by pressing the left arrow on the **D-PAD** and then press the **Enter Button**. Exiting the Timed Run Menu will bring the user back to the Timed Run Setup Menu.

RUN TIME 999: 59: 59 RPM ( 100) 100 \* PAUSE EXIT

TIMED RUN MENU

<u>Speed Run Mode:</u> The speed run allows the user to program in a set run speed. Once engaged the timer will begin counting all the way up to 999 hours before the timer overflows back to zero. Select the speed run mode from the main menu and press the **Enter Button**. The user will be prompted with the speed run setup menu. Set the desired speed using the up/down arrows on the **D-PAD**. The left/right arrows can be used to move the **Cursor** between START and EXIT. EXIT will take the user back to the main menu. Keep the **Cursor** next to the START line item and press the **Enter Button**.

**Note:** All run menus will have two speeds listed. The leftmost speed will be displayed inside parenthesis. This is the target speed controlled by the user. The shaker will attempt to match this speed and should do so within ten seconds after making an adjustment. The rightmost speed is the tachometer reading, which shows the user what the shaker is actually running at. The tachometer reading will not necessarily match the target speed at all times, but is guaranteed to be within +/- 5% RPM.