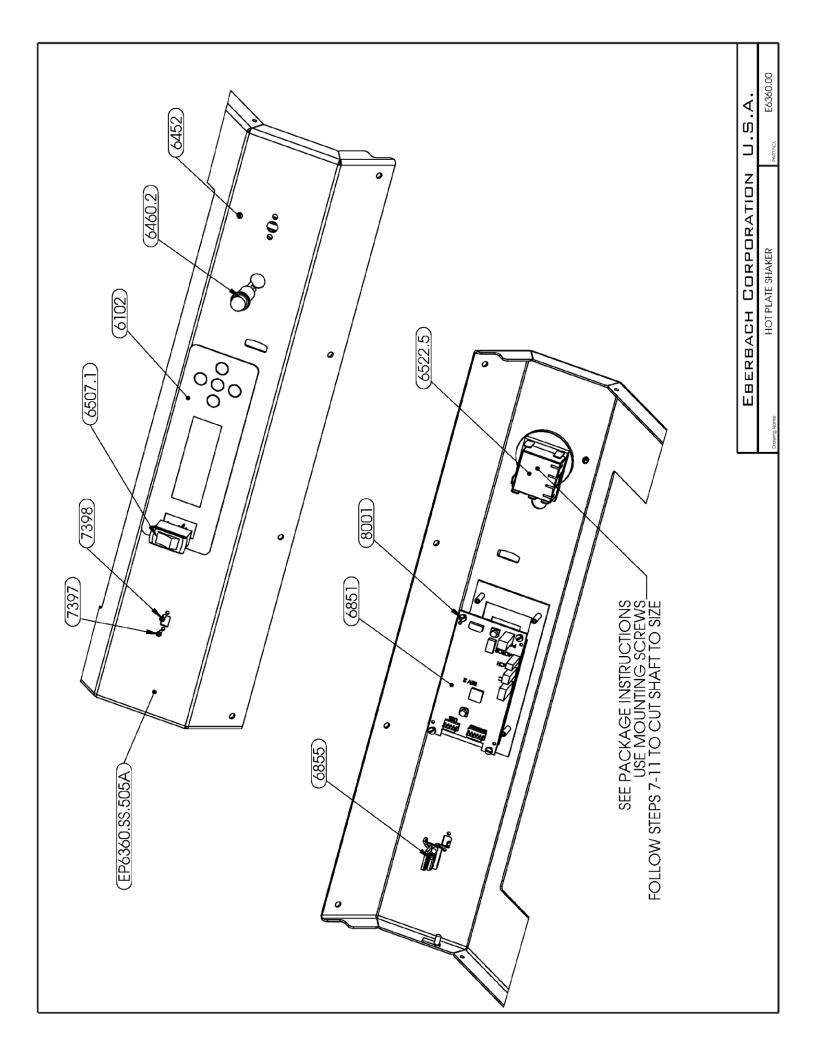

## FRONT PANEL DISPLAY

- 1) Power Switch
- 2) Liquid Crystal Display (LCD)
- 3) Directional Pad (D-Pad)
- 4) Enter Button
- 5) Cursor

<u>Operation:</u> Press the <u>Power Switch</u> down into the ON position. The <u>LCD</u> should light up and show the main menu. There are three different run modes to choose from. Select a run mode by moving the <u>Cursor</u> (using the <u>D-PAD</u>) and press the <u>Enter Button</u>.

NOTE: The Power Switch is only for Motor Control. It will not turn off the Hot Plate!!! Rotate the Oven Switch to the "Off" position and ensure that the Pilot Light is off when shutting down the Hot Plate.