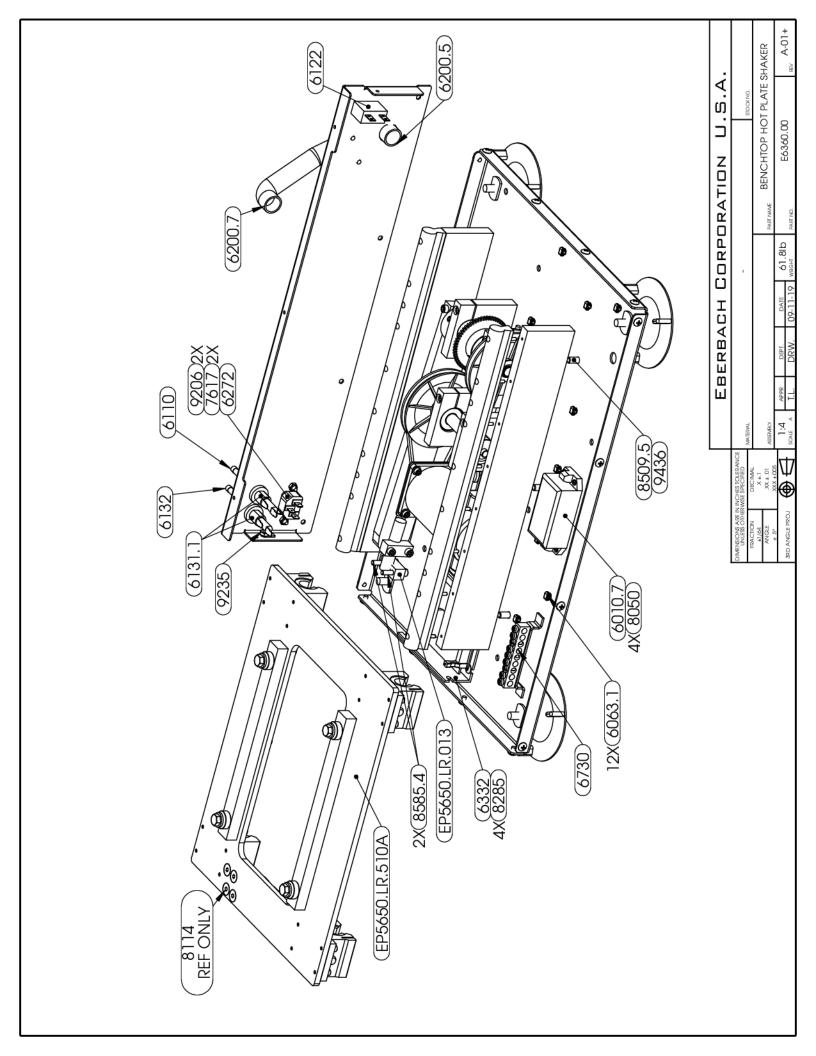

# **E6360.00 HOT PLATE SHAKER UNIT**

Variable Speed - Reciprocating 20-240 oscillations/minute 115 V, 50/60 HZ

#### USE AND CARE FOR CATALOG NUMBER:

E6360.00 HOT PLATE SHAKER POWER UNIT
 Variable Speed – Reciprocating with Timer and Tachometer
 20-240 osc/min, 115 V, 50/60 HZ

#### **OPERATION**

The *Eberbach* benchtop reciprocating hot plate shaker (E6360.00) features:

- A continuously variable speed range, adjustable between 20 and 240 osc/min with stock stroke length set to 1.0".
- A digital tachometer and digital timer capable of being programmed for timed heating and shaking procedures.
- Aluminum 10"x16" hot plate surface controlled with a continuously variable "Infinite" Switch. Hot plate uses approximately 350 W on LOW setting, 700 W at MED and 1400 W at HIGH setting. [Approximate temps are 194° F, 356° F and 700° F respectively (90°C, 180°C and 371°C)]. Turn the Hot Plate on by rotating the Oven Switch. The Amber Pilot Light will turn on to show when Hot Plate is on.
- A maximum shaking weight of 20 lbs additional at low speed (20lb hotplate + 20lb additional = 40lb total) and linearly to 5 lbs additional at high speed (with stock 1.0" stroke setting).
  - Contact *Eberbach* for other stroke setting weight limits.