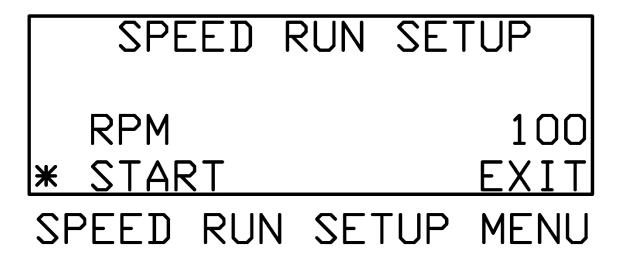

RUN TIME 999: 59: 59 RPM ( 100) 100 \* PAUSE EXIT

TIMED RUN MENU

<u>Speed Run Mode:</u> The speed run allows the user to program in a set run speed. Once engaged the timer will begin counting all the way up to 999 hours before the timer overflows back to zero. Select the speed run mode from the main menu and press the **Enter Button**. The user will be prompted with the speed run setup menu. Set the desired speed using the up/down arrows on the **D-PAD**. The left/right arrows can be used to move the **Cursor** between START and EXIT. EXIT will take the user back to the main menu. Keep the **Cursor** next to the START line item and press the **Enter Button**.

The user will now be taken to the speed run menu. The shaker will begin at the speed selected in the setup menu. The speed run menu behaves in the same way as the run menu with one exception. Pressing EXIT will not take the user back to the main menu instead pressing EXIT will take the user back to the speed run setup menu.