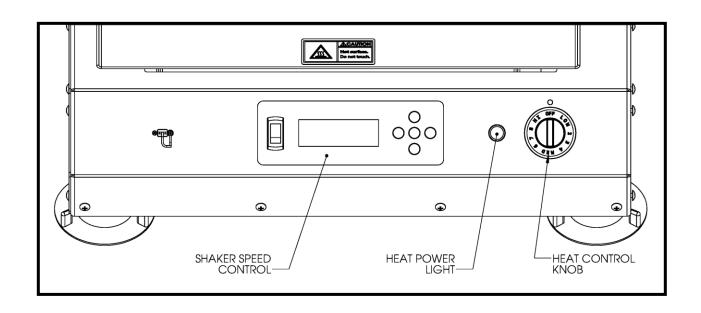

#### **OPERATION**

The *Eberbach* benchtop reciprocating hot plate shaker (E6360.00) features:

- A continuously variable speed range, adjustable between 20 and 240 osc/min with stock stroke length set to 1.0".
- A digital tachometer and digital timer capable of being programmed for timed heating and shaking procedures.
- Aluminum 10"x16" hot plate surface controlled with a continuously variable "Infinite" Switch. Hot plate uses approximately 350 W on LOW setting, 700 W at MED and 1400 W at HIGH setting. [Approximate temps are 194° F, 356° F and 700° F respectively (90°C, 180°C and 371°C)]. Turn the Hot Plate on by rotating the Oven Switch. The Amber Pilot Light will turn on to show when Hot Plate is on.
- A maximum shaking weight of 20 lbs additional at low speed (20lb hotplate + 20lb additional = 40lb total) and linearly to 5 lbs additional at high speed (with stock 1.0" stroke setting).
  - Contact *Eberbach* for other stroke setting weight limits.

## FRONT PANEL DISPLAY

- 1) Power Switch
- 2) Liquid Crystal Display (LCD)
- 3) Directional Pad (D-Pad)
- 4) Enter Button
- 5) Cursor

<u>Operation:</u> Press the <u>Power Switch</u> down into the ON position. The <u>LCD</u> should light up and show the main menu. There are three different run modes to choose from. Select a run mode by moving the <u>Cursor</u> (using the <u>D-PAD</u>) and press the <u>Enter Button</u>.

NOTE: The Power Switch is only for Motor Control. It will not turn off the Hot Plate!!! Rotate the Oven Switch to the "Off" position and ensure that the Pilot Light is off when shutting down the Hot Plate.