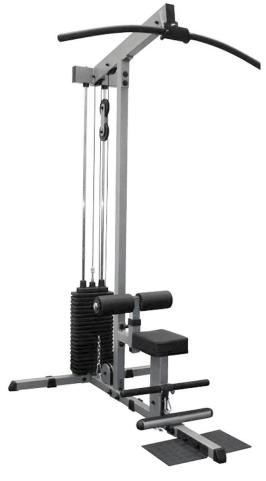

## **Lat Machine**

The GLM84 is the same machine as the GLM83, only the selectorized weight is extra (95 kg), so no counter balance is neccessary. Finish your lat workout, let go of the 122 cm lat bar and grab the 51 cm seated row bar on the low pulley and continue working out.

Features included patented nylon bushings to provide supersmooth movements. Pop pin adjustments, foam rollers and bar holders for high and low pulleys add order and convenience to your workout.

A seated row foot brace and diamond plate stabilizers add extra balance and security to the best lat machine on the market today.

Includes Lat Bar and Straight Bar.

Afmetingen: L 152.4 x W 81.3 x H 214.1 cm

Net weight: 148 kg

## **Features**

- Tensile strength steel
- "No-Cable-Change Technology" makes transitions between high and low pulley exercises effortless
- 6.5 cm thick, comfortable DuraFirm™ seat pad
- Patented nylon bushings provide smooth weight carriage travel
- Comfortable, multi-position 20 cm foam rollers lock you in position for high pulley lat work
- Seated row foot brace for low pulley lat work
- Includes 122 cm Lat Bar and 51 cm Straight Bar
- · Selectorized weight stack 95 kg