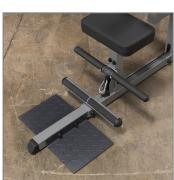

Features included patented nylon bushings to provide supersmooth movements. Pop pin adjustments, foam rollers and bar holders for high and low pulleys add order and convenience to your workout.

A seated row foot brace and diamond plate stabilizers add extra balance and security to the best lat machine on the market today.

## **Features**

- Tensile strength steel
- "No-Cable-Change Technology" makes transitions between high and low pulley exercises effortless
- 6.5 cm thick, comfortable DuraFirm™ seat pad
- Patented nylon bushings provide smooth weight carriage travel
- Comfortable, multi-position 20 cm foam rollers lock you in position for high pulley lat work
- Seated row foot brace for low pulley lat work
- Includes 122 cm Lat Bar and 51 cm Straight Bar
- · Selectorized weight stack 95 kg