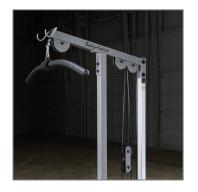

## **Lat Machine**

The GLM84 is the same machine as the GLM83, only the selectorized weight is extra (95 kg), so no counter balance is neccessary. Finish your lat workout, let go of the 122 cm lat bar and grab the 51 cm seated row bar on the low pulley and continue working out.

## **Features**

- Tensile strength steel
- "No-Cable-Change Technology" makes transitions between high and low pulley exercises effortless
- 6.5 cm thick, comfortable DuraFirm™ seat pad
- Patented nylon bushings provide smooth weight carriage travel
- Comfortable, multi-position 20 cm foam rollers lock you in position for high pulley lat work
- Seated row foot brace for low pulley lat work
- Includes 122 cm Lat Bar and 51 cm Straight Bar
- · Selectorized weight stack 95 kg