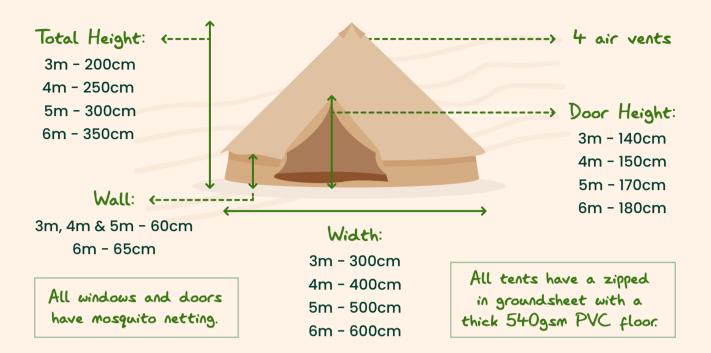

## Bell Tent Detail Guide

3m, 4m, 5m, & 6m

| Model                                                       | Tent<br>material                                                    | Space<br>needed | Packing<br>details              | Weight           | No. of pegs<br>/ guy ropes |
|-------------------------------------------------------------|---------------------------------------------------------------------|-----------------|---------------------------------|------------------|----------------------------|
| Bell Tent<br>3 metre<br>with stove<br>hole & flap           | Canvas with<br>100% all-natural,<br>lightweight cotton<br>at 280gsm | 5m              | lm x 30cm x 30cm<br>pack size   | 18kg pack weight | 20 pegs<br>10 guy ropes    |
| Bell Tent<br>4 metre                                        | Canvas with<br>100% all-natural,<br>lightweight cotton<br>at 285gsm | 6m              | lm x 30cm x 30cm<br>pack size   | 28kg pack weight | 24 pegs<br>12 guy ropes    |
| Bell Tent<br>4 metre<br>with stove<br>hole & flap           | Canvas with<br>100% all-natural,<br>lightweight cotton<br>at 285gsm | 6m              | 96cm x 33cm x<br>33cm pack size | 32kg pack weight | 24 pegs<br>12 guy ropes    |
| Bell Tent<br>4 metre<br>fireproof with<br>stove hole & flap | Canvas with<br>100% all-natural,<br>lightweight cotton<br>at 350gsm | 6m              | 96cm x 33cm x<br>33cm pack size | 32kg pack weight | 24 pegs<br>12 guy ropes    |
| Bell Tent<br>5 metre                                        | Canvas with<br>100% all-natural,<br>lightweight cotton<br>at 280gsm | 7m              | lm x 30cm x 30cm<br>pack size   | 36kg pack weight | 24 pegs<br>12 guy ropes    |
| Bell Tent<br>5 metre<br>with stove<br>hole & flap           | Canvas with<br>100% all-natural,<br>lightweight cotton<br>at 280gsm | 7m              | 1m x 30cm x 30cm<br>pack size   | 36kg pack weight | 24 pegs<br>12 guy ropes    |
| Bell Tent<br>5 metre<br>fireproof with<br>stove hole & flap | Canvas with<br>100% all-natural,<br>lightweight cotton<br>at 350gsm | 7m              | 96cm x 36cm x<br>36cm pack size | 40kg pack weight | 24 pegs<br>12 guy ropes    |
| Bell Tent<br>6 metre                                        | Canvas with<br>100% all-natural,<br>lightweight cotton<br>at 280gsm | 8m              | 95cm x 40cm x<br>40cm pack size | 50kg pack weight | 28 pegs<br>14 guy ropes    |
| Bell Tent<br>6 metre<br>with stove<br>hole & flap           | Canvas with<br>100% all-natural,<br>lightweight cotton<br>at 280gsm | 8m              | 95cm x 40cm x<br>40cm pack size | 50kg pack weight | 28 pegs<br>14 guy ropes    |
| Bell Tent<br>6 metre<br>fireproof with<br>stove hole & flap | Canvas with<br>100% all-natural,<br>lightweight cotton<br>at 350gsm | 8m              | 95cm x 40cm x<br>40cm pack size | 53kg pack weight | 28 pegs<br>14 guy ropes    |