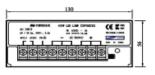

## **MECHANICAL DIAGRAM**

### **Mechanical Specifications**

 $\textbf{Dimensions} \hspace{1.5cm} 235 \hspace{1mm} \text{(L)} \hspace{1mm} \text{x} \hspace{1mm} 130 \hspace{1mm} \text{(W)} \hspace{1mm} \text{x} \hspace{1mm} 56 \hspace{1mm} \text{(H)} \hspace{1mm} \text{mm}$ 