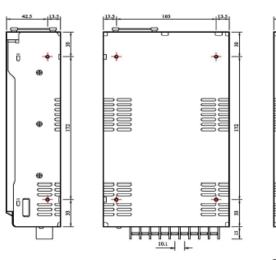

## **MECHANICAL DIAGRAM**

### **Mechanical Specifications**

 $\textbf{Dimensions} \hspace{1.5cm} 235 \hspace{1mm} \text{(L)} \hspace{1mm} \text{x} \hspace{1mm} 130 \hspace{1mm} \text{(W)} \hspace{1mm} \text{x} \hspace{1mm} 56 \hspace{1mm} \text{(H)} \hspace{1mm} \text{mm}$ 