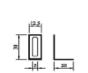

### **Mechanical Specifications**

 $\textbf{Dimensions} \hspace{1.5cm} 235 \hspace{1mm} \text{(L)} \hspace{1mm} \text{x} \hspace{1mm} 130 \hspace{1mm} \text{(W)} \hspace{1mm} \text{x} \hspace{1mm} 56 \hspace{1mm} \text{(H)} \hspace{1mm} \text{mm}$ 

## **MECHANICAL DIAGRAM**