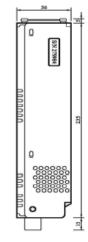

## **MECHANICAL DIAGRAM**

### **Mechanical Specifications**

 $\textbf{Dimensions} \hspace{1.5cm} 235 \hspace{1mm} \text{(L)} \hspace{1mm} \text{x} \hspace{1mm} 130 \hspace{1mm} \text{(W)} \hspace{1mm} \text{x} \hspace{1mm} 56 \hspace{1mm} \text{(H)} \hspace{1mm} \text{mm}$ 