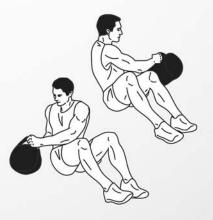

DAREBEE WORKOUT © darebee.com LEVEL I 3 sets LEVEL II 5 sets LEVEL III 7 sets REST up to 2 minutes

**10** lunges

10 deadlifts

**10** squats

**10** upright rows

10 sitting twists

DAREBEE WORKOUT © darebee.com LEVEL I 3 sets LEVEL II 5 sets LEVEL III 7 sets REST up to 2 minutes