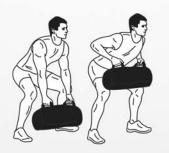

## DAREBEE WORKOUT C darebee.com

LEVEL I 3 sets LEVEL II 5 sets LEVEL III 7 sets REST up to 2 minutes

**20** rows

**20** lunges

**5** push-up & drag

**20** throws

**5** push-up & drag

DAREBEE WORKOUT C darebee.com LEVEL I 3 sets LEVEL II 5 sets LEVEL III 7 sets REST up to 2 minutes