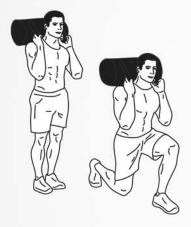

DAREBEE WORKOUT © darebee.com LEVEL I 3 sets LEVEL II 5 sets LEVEL III 7 sets REST up to 2 minutes

**10** lunges

10 deadlifts

**10** squats

**10** upright rows

10 sitting twists

DAREBEE WORKOUT © darebee.com LEVEL I 3 sets LEVEL II 5 sets LEVEL III 7 sets REST up to 2 minutes