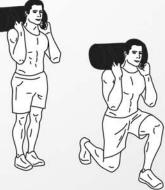

10 push-up & drag

 ${f 20}$  shoulder clean

**20** lunges

DAREBEE WORKOUT © darebee.com LEVEL I 3 sets LEVEL II 5 sets LEVEL III 7 sets REST up to 2 minutes

high knees

squats