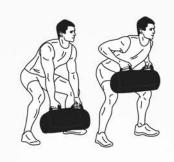

DAREBEE WORKOUT © darebee.com LEVEL I 3 sets LEVEL II 5 sets LEVEL III 7 sets REST up to 2 minutes

**10** lunges

10 deadlifts

**10** squats

**10** upright rows

10 sitting twists

DAREBEE WORKOUT © darebee.com LEVEL I 3 sets LEVEL II 5 sets LEVEL III 7 sets REST up to 2 minutes