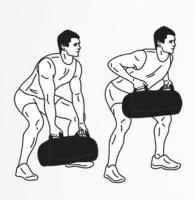

DAREBEE WORKOUT © darebee.com LEVEL I 3 sets LEVEL II 5 sets LEVEL III 7 sets REST up to 2 minutes

**10** lunges

10 deadlifts

**10** squats

**10** upright rows

10 sitting twists

DAREBEE WORKOUT © darebee.com LEVEL I 3 sets LEVEL II 5 sets LEVEL III 7 sets REST up to 2 minutes