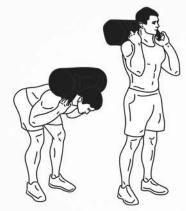

DAREBEE WORKOUT © darebee.com LEVEL I 3 sets LEVEL II 5 sets LEVEL III 7 sets REST up to 2 minutes

**10** lunges

10 deadlifts

**10** squats

**10** upright rows

10 sitting twists

DAREBEE WORKOUT © darebee.com LEVEL I 3 sets LEVEL II 5 sets LEVEL III 7 sets REST up to 2 minutes