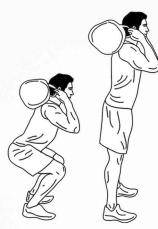

DAREBEE WORKOUT © darebee.com LEVEL I 3 sets LEVEL II 5 sets LEVEL III 7 sets REST up to 2 minutes

**10** lunges

10 deadlifts

**10** squats

**10** upright rows

10 sitting twists

DAREBEE WORKOUT © darebee.com LEVEL I 3 sets LEVEL II 5 sets LEVEL III 7 sets REST up to 2 minutes