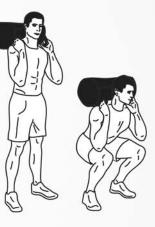

DAREBEE WORKOUT © darebee.com LEVEL I 3 sets LEVEL II 5 sets LEVEL III 7 sets REST up to 2 minutes

**10** lunges

10 deadlifts

**10** squats

**10** upright rows

10 sitting twists

DAREBEE WORKOUT © darebee.com LEVEL I 3 sets LEVEL II 5 sets LEVEL III 7 sets REST up to 2 minutes