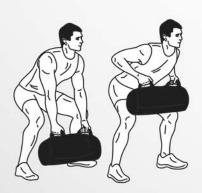

DAREBEE WORKOUT © darebee.com LEVEL I 3 sets LEVEL II 5 sets LEVEL III 7 sets REST up to 2 minutes

**10** lunges

10 deadlifts

**10** squats

**10** upright rows

10 sitting twists

DAREBEE WORKOUT © darebee.com LEVEL I 3 sets LEVEL II 5 sets LEVEL III 7 sets REST up to 2 minutes