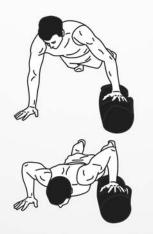

10 push-up & drag

 ${f 20}$  shoulder clean

**20** lunges

DAREBEE WORKOUT © darebee.com LEVEL I 3 sets LEVEL II 5 sets LEVEL III 7 sets REST up to 2 minutes

high knees

squats