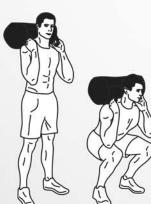

## DAREBEE WORKOUT C darebee.com

LEVEL I 3 sets LEVEL II 5 sets LEVEL III 7 sets REST up to 2 minutes

**20** rows

**20** lunges

**5** push-up & drag

**20** throws

**5** push-up & drag

DAREBEE WORKOUT C darebee.com LEVEL I 3 sets LEVEL II 5 sets LEVEL III 7 sets REST up to 2 minutes