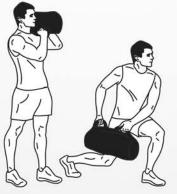

10 push-up & drag

 ${f 20}$  shoulder clean

**20** lunges

DAREBEE WORKOUT © darebee.com LEVEL I 3 sets LEVEL II 5 sets LEVEL III 7 sets REST up to 2 minutes

high knees

squats