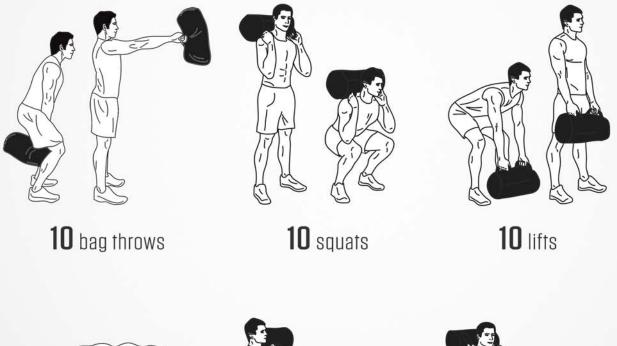

## DAREBEE WORKOUT C darebee.com

LEVEL I 3 sets LEVEL II 5 sets LEVEL III 7 sets REST up to 2 minutes

**20** rows

**20** lunges

**5** push-up & drag

**20** throws

**5** push-up & drag

DAREBEE WORKOUT C darebee.com LEVEL I 3 sets LEVEL II 5 sets LEVEL III 7 sets REST up to 2 minutes