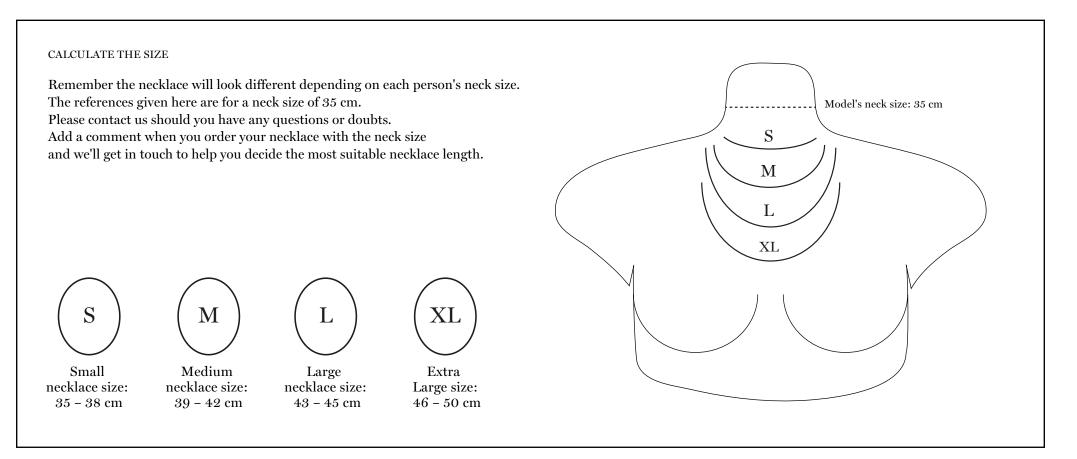

### SIZES GUIDE $\cdot$ NECKLACES AND PENDANTS

### **ROOSIK**«CO

Follow the instructions to correctly choose the size of your ROOSIK&CO necklace.

Hello, do you have any doubts? Please contact us and we help you: +34 972 20 47 85 or shop@roosik.com. Hope to hear from you soon!