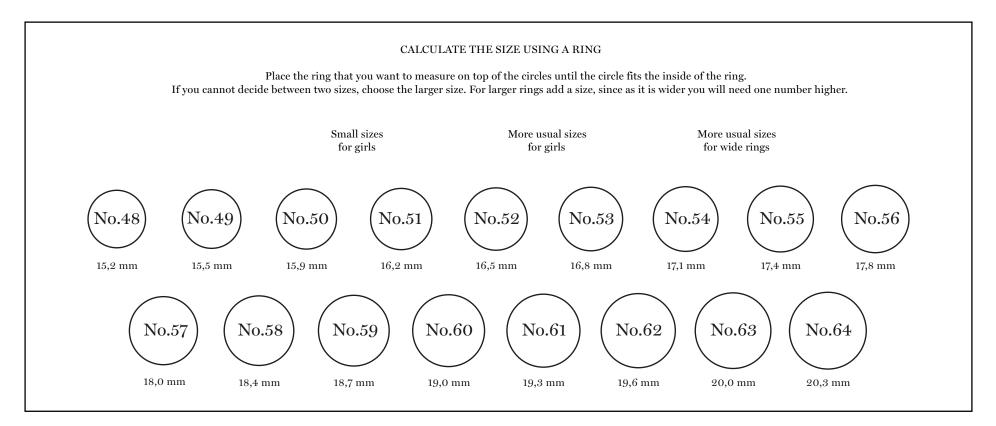

# **ROOSIK**CO

Follow the instructions to print this template correctly and choose the size of your ring by ROOSIK&CO.

PRINTING Once you have opened this file, go to the menu FILE > Print > Page scaling > None > OK. CHECKING Check that the printed template is correct by using a ruler to measure the square. — It must measure 1 cm x 1 cm.

Not sure? Call us on 972 20 47 85 and we'll help you out, no strings attached. Or, if you prefer, we can send you a Ring Gauge by post. This service requires a deposit of 25 euros but the deposit will be refunded once you order your ROOSIK&CO ring. Order your Size Gauge here: shop@roosik.com