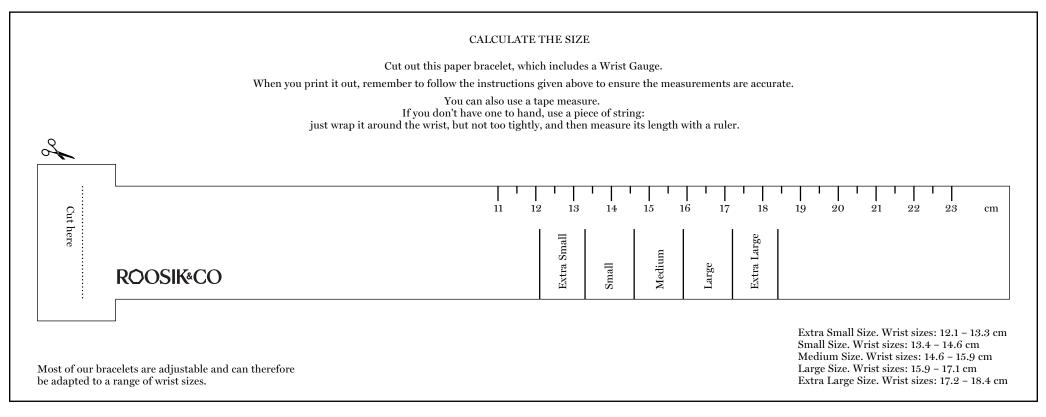

#### $1 \,\mathrm{cm}$

1 cm

SIZES GUIDE  $\cdot$  BRACELETS

## **ROOSIK**CO

Follow the instructions to print this template correctly and choose the size of your bracelet by ROOSIK&CO.

PRINTING Once you have opened this file, go to the menu FILE > Print > Page scaling > None > OK. CHECKING Check that the printed template is correct by using a ruler to measure the square. It must measure 1 cm x 1 cm

### Hello, do you have any doubts? Please contact us and we help you: +34 972 20 47 85 or shop@roosik.com. Hope to hear from you soon!

1 cm

1 cm