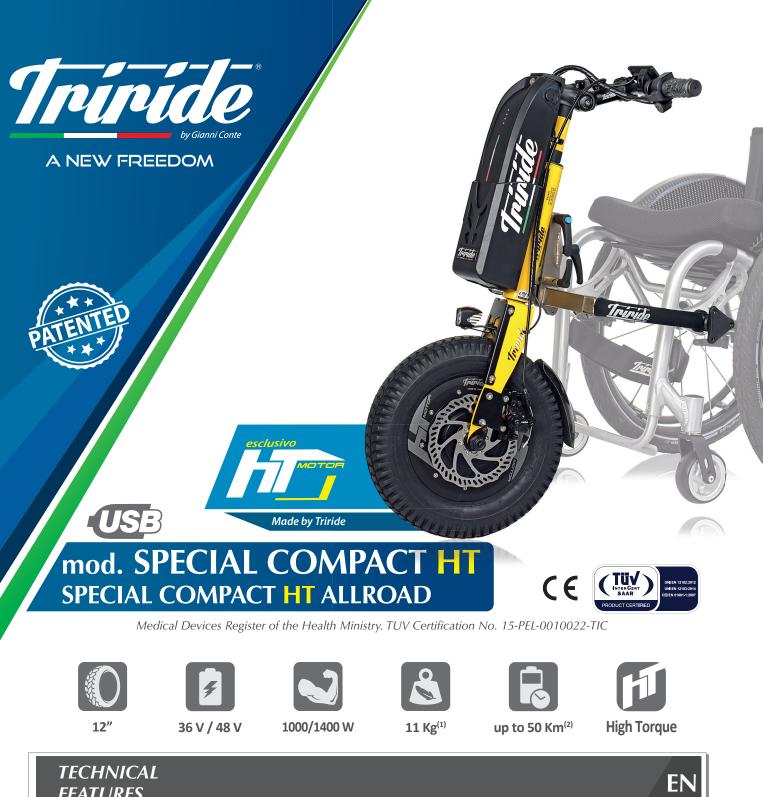

| FEATURES                        |                                      |
|---------------------------------|--------------------------------------|
|                                 |                                      |
| Max Power 36V 1000W / 48V 1400W | LCD Display                          |
| Electronics by Triride          | 36V or 48V Lithium-ion battery       |
| Reverse                         | Powerful disc brake                  |
| Cruise Control                  | Tire selection: City or Cross        |
| Assisted Load                   | Stainless steel frame                |
| Electronic Brake                | Speed compliant with legal standards |
| Weight: 11 Kg                   | 5 Speed levels                       |
|                                 |                                      |

12" driving wheel

Customized frame color

<sup>1</sup>Weight refers to device excluding battery and arms for wheelchair connection.

<sup>2</sup> Autonomy refers to device with EcoDrive installed, 48 V battery on a flat route at medium speed of 6 km/h (level 2) with user weight 70 kg. The autonomy depends on user weight, road conditions, battery model, speed/driving mode and on the general state of the wheelchair and tires.