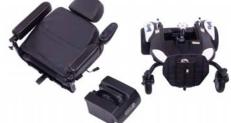

### Main Features:

- Car transportable
- Flip-up fully adjustable armrests
- Swing-away joystick
- Transportable battery box
- Convenient joystick charging port
- Solid tyres all round
- Comfortable, rotating Captain's seat
- Flip-up footplate

## Rascal Razoo Profile:

The Rascal Razoo is a slim and sleek everyday companion to assist and enhance your independence. Simplicity and functionality combine to create this delicate yet durable model with minimalism design a core component. The compact chassis makes this one of the most petite powerchairs on the market, with a quick release battery pack and easy to dismantle components. Transportation, storage and travel have never been easier!