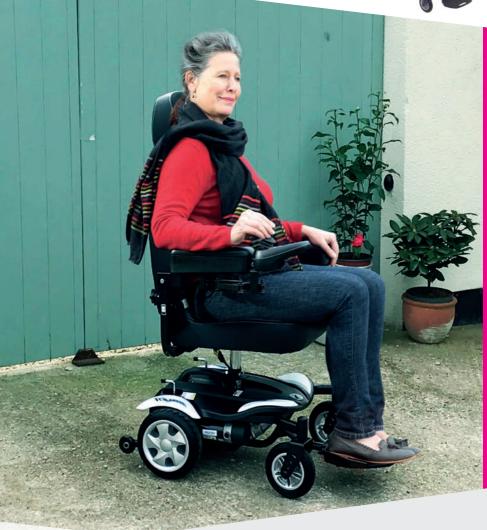

## Rascal Razoo Profile:

The Rascal Razoo is a slim and sleek everyday companion to assist and enhance your independence. Simplicity and functionality combine to create this delicate yet durable model with minimalism design a core component. The compact chassis makes this one of the most petite powerchairs on the market, with a quick release battery pack and easy to dismantle components. Transportation, storage and travel have never been easier!

This Rear-Wheel Drive powerchair offers superb traction and outstanding manoeuvrability with a desirable turning circle of just 97cm.

Local Rascal Mobility Retailer:

ECTRIC

Specifications subject to change without prior notice Images are for illustrative purposes only E. and O.E- v 1 Final-May 2021