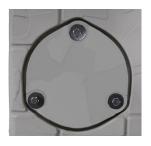

## **EVO SPORT ACCESSORIES**

**Replacement Wheel Kit** 300456

**Pipe Sleeves** 300103 - 2" Raised 301011 - 3" Flush 300041 - 4" Flush

**EVO Sport Bolt-in Cap** 301514