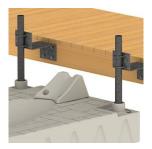

**Telescoping Port to Fixed Dock Kit** Adjusts from 16" to 24" 301434 - Fits 2" Pipe 301435 - Fits 4" Pipe