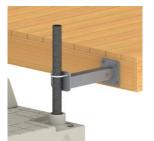

**Telescoping Port to Fixed Dock Kit** Adjusts from 16" to 24" 301434 - Fits 2" Pipe 301435 - Fits 4" Pipe