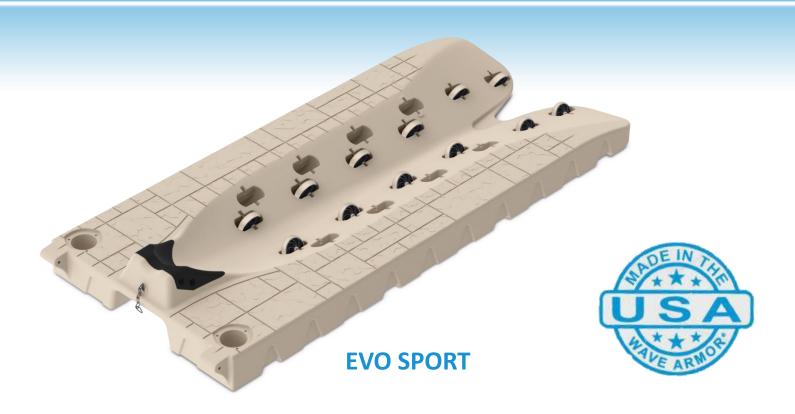

## **EVO SPORT**

### **EVO SPORT WAVE PORTS**

Wave Armor PWC Ports are virtually the only unsinkable drive-on/roll-off PWC docking systems available on the market! The Foam-Filled Interior increases buoyancy & structural integrity.

The EVO Sport is specifically designed for smaller, lightweight PWCs (Sea-doo® Spark and Yamaha® EX series) or stand up models. Featuring the direct-connect system for ease of installation, the EVO Sport can quickly and easily connect to your floating or fixed dock or set up as a stand-alone port.

### **FEATURES:**

- Rotationally Molded UV Protected Polyethylene Construction
- 12 Adjustable Wheels with Stainless Steel Axle for Corrosion Resistance in Saltwater
- Smart Stop Soft Rubber Bow Stop with Stainless Steel Chain & Quick Clip Tie Down System
- Molded-In Direct Connect Mounts on Front of Port
- Tan Flagstone Textured Finish

## **EVO SPORT WAVE PORT**

**SKU:** 301334

**Port Size:** 58" W x 11' L

Weight: 180 Lbs

**Load Capacity**: 700 Lbs