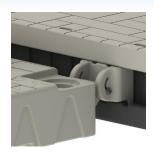

## **EVO SPORT ATTACHMENT KITS**

**EVO to Wave Dock Attachment Kit** 301347

**EVO to Floating Dock Attachment Kit** Includes two 25 34" C-Channels 301360

Port to Fixed Dock Attachment Kit 301281 - Fits 2" Pipe 301282 - Fits 4" Pipe