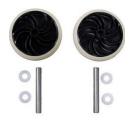

## **EVO SPORT ACCESSORIES**

**Replacement Wheel Kit** 300456

**Pipe Sleeves** 300103 - 2" Raised 301011 - 3" Flush 300041 - 4" Flush

**EVO Sport Bolt-in Cap** 301514