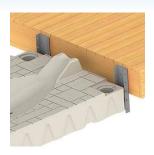

## **EVO SPORT ATTACHMENT KITS**

**EVO to Wave Dock Attachment Kit** 301347

**EVO to Floating Dock Attachment Kit** Includes two 25 34" C-Channels 301360

Port to Fixed Dock Attachment Kit 301281 - Fits 2" Pipe 301282 - Fits 4" Pipe

**Telescoping Port to Fixed Dock Kit** Adjusts from 16" to 24" 301434 - Fits 2" Pipe 301435 - Fits 4" Pipe