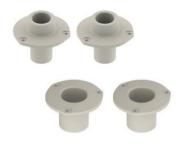

## **EVO SPORT ACCESSORIES**

**Replacement Wheel Kit** 300456

**Pipe Sleeves** 300103 - 2" Raised 301011 - 3" Flush 300041 - 4" Flush

**EVO Sport Bolt-in Cap** 301514