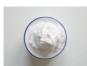

To process, simply use a mixer- whip/beat the **Crystal OPC**, follow by adding sugar, fragrance, essential oils or any other additives and continue whipping until the desired volume is achieved. The product is used to create a wide range of different whipped foaming body scrubs.

Add: You can now add a wide range of ingredients, such as Essential Oils, Salts, Sugar, Fragrances, Colours, Botanicals and Additives to customise your finished product. We recommend adding 2-3% of essential oil/fragrance and a ratio of 1 to 1 when using sugar or salt E.G. 500 grams of Sugar and 500 grams of Crystal OPC.

**Mix:** Begin to whip the product gently, gradually increasing the speed of the mixing head. Continue to do so for approx. 50-60 minutes, ensuring that any fragrance, additives you have added are evenly distributed throughout the whipped foaming bath butter base