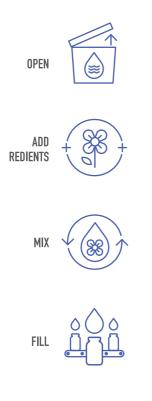

#### > Crystal OPC - Foaming Bath Butter - Slice into small chunks

- > Fragrance if you wish
- > Add dried Botanicals, Sugar or Salt if you wish
- > Electric mixer
- > Tub/container

**Open / Cut:** Simply open the packaging, safely cut the Crystal OPC -Foaming Bath Butter soap base into smaller cubes, doing this will make the soap easier to handle and whip.

Add: You can now add a wide range of ingredients, such as Essential Oils, Salts, Sugar, Fragrances, Colours, Botanicals and Additives to customise your finished product. We recommend adding 2-3% of essential oil/fragrance and a ratio of 1 to 1 when using sugar or salt E.G. 500 grams of Sugar and 500 grams of Crystal OPC.

**Mix:** Begin to whip the product gently, gradually increasing the speed of the mixing head. Continue to do so for approx. 50-60 minutes, ensuring that any fragrance, additives you have added are evenly distributed throughout the whipped foaming bath butter base

**Fill:** Once you are happy with the consistency of the product simply scoop out and fill your tubs. We recommend using wide body scrub tubs for this product as the base is too viscous for tubes and squeezable applications.