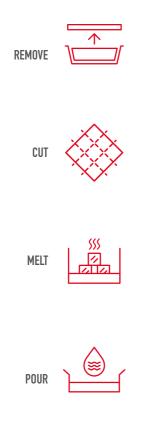

#### **GUIDE RECIPE**

Here we show you how to create a simple Crystal Triple Butter Soap Bar.

To create your very own set of hand made glycerin soap bars, here is what you'll need:

- > Crystal Triple Butter Slice into meltable chunks
- > Fragrance if you wish
- Add dried Botanicals if you wish
- A soap mould and slicer
- Microwave / Double boiler

**Open / Cut -** Simply open the packaging, safely cut the Crystal soap base into smaller cubes, doing this will make the soap easier to handle and melt.

S

**Melt** - Gradually heat the soap base ensuring that the soap melts evenly and does not boil and burn. If you are melting in a microwave please be careful and keep an eye on the soap as it can bubble over the container.

*Mix* - You can use Essential Oils, Fragrances, Colours, Botanicals and Additives. Simply add to the melted soap base, mix gently ensuring that any fragrance you have added is evenly distributed throughout the soap base.

J

**Pour** - Working quickly, simply pour your soap base into your soap mould. At this point you can add dried botanicals to the surface of the soap, by gently pressing them into the top of the soap if you wish.

**Create** - Once your soaps have set and fully hardened simply remove from the moulds. We recommend always wrapping your soap bars immediately after releasing from the moulds to protect and preserve the soap.