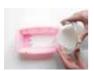

J

**Pour** - Working quickly, simply pour your soap base into your soap mould. At this point you can add dried botanicals to the surface of the soap, by gently pressing them into the top of the soap if you wish.